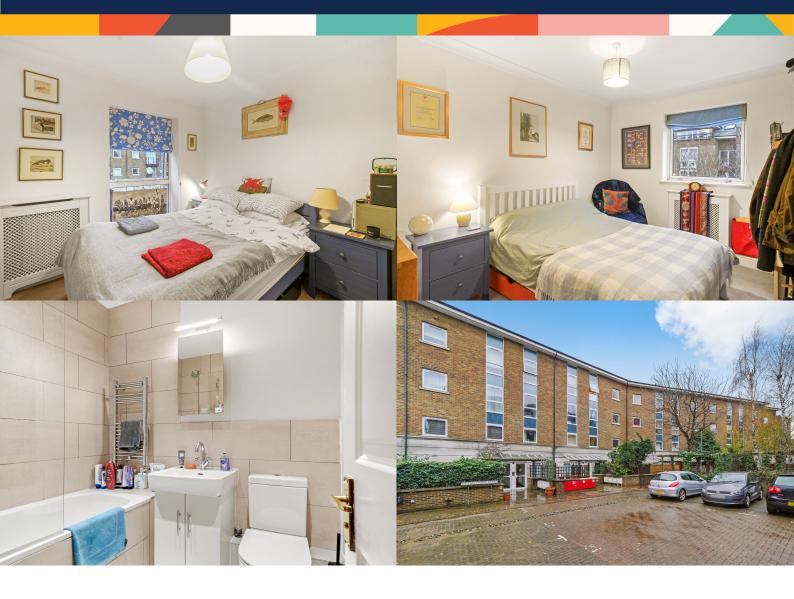

## Canal View Flat

Asking Price Of: £625,000

Overlooking the Grand Union Canal, this recently modernised, bright apartment with its own private balcony is being offered to the market chain free. Benefitting from an abundance of inbuilt storage and large windows which flood the flat with light, there is a feeling of openness and space which complement the panoramic views along the canal from the south facing balcony. With the rare luxury of a private parking space in a gated community as well as access to a locked bike store and a long lease, this is a fantastic opportunity not to be missed. Early viewings are strongly recommended.

- Two bed apartment
- Private balcony overlooking the canal
- Private, gated, reserved parking
- Recently refurbished
- Long lease
- Walking distance to Portobello Road
- Walking distance to Westbourne Park
  Station