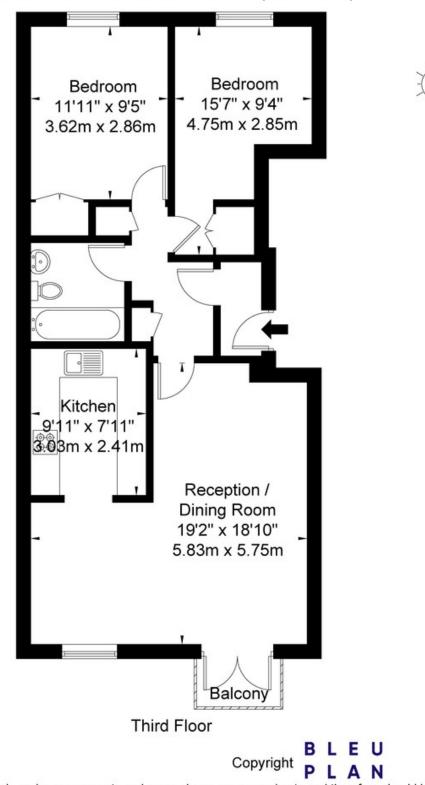

## **Grand Union Close W9 2BD**

Approx Gross Internal Area = 69.1 sq m / 743 sq ft

The Floor plan is not to scale and measurements and areas shown are approximate and therefore should be used for illustrative purposes only. The plan has been prepared in accordance with the RICS code of Measuring Practice and whilst we have confidence in the information produced it must not be relied on. If there is any aspect of particular importance, you should carry out or commission your own inspection of the property.

Ref

Copyright @ BLEUPLAN

20 Great Western Road London **W93NN** 

T: 020 7286 5757

E: sales@westways.co.uk

W: westways.co.uk

**Tenure:** Leasehold **Lease Remaining: 164** 

Gross Internal Area: 743 sqft Service Charge: £1,100 **Ground Rent:** Peppercorn