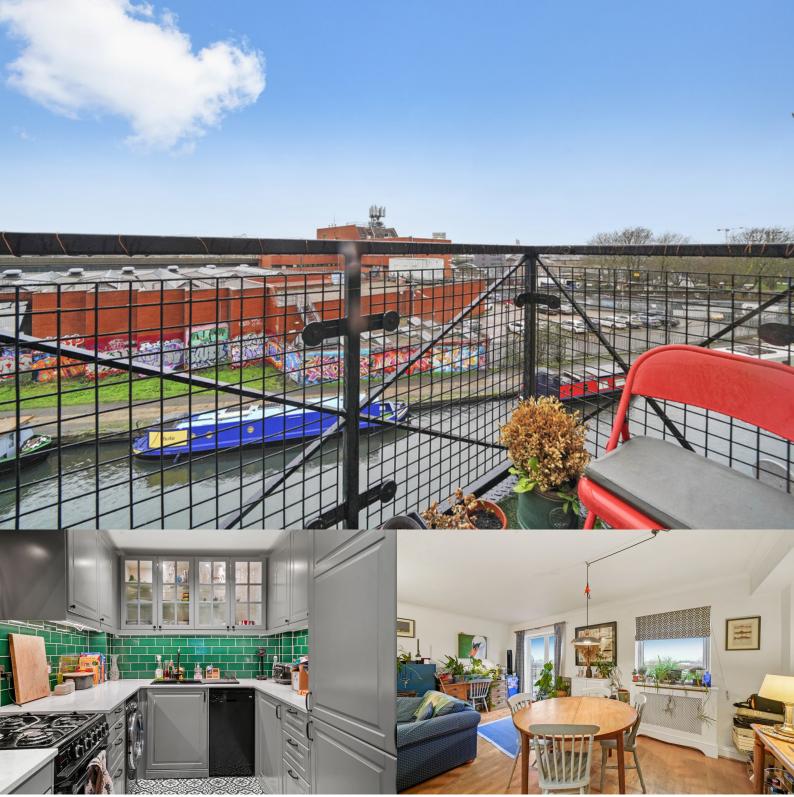

## Canal View Flat

Asking Price Of: £625,000

Overlooking the Grand Union Canal, this recently modernised, bright apartment with its own private balcony is being offered to the market chain free. Benefitting from an abundance of inbuilt storage and large windows which flood the flat with light, there is a feeling of openness and space which complement the panoramic views along the canal from the south facing balcony. With the rare luxury of a private parking space in a gated community as well as access to a locked bike store and a long lease, this is a fantastic opportunity not to be missed. Early viewings are strongly recommended.

Situated on the bank of the Grand Union Canal, the flat is perfectly placed thanks to the nearby Westbourne Park Tube station offering an easy link into the centre whilst there is plenty to explore on the doorstep. From nearby Portobello Road and Little Venice to the under half an hour walk away Hyde Park, there is a plethora of world famous attractions to enjoy alongside the excellent array of local shops, restaurants and cafes.