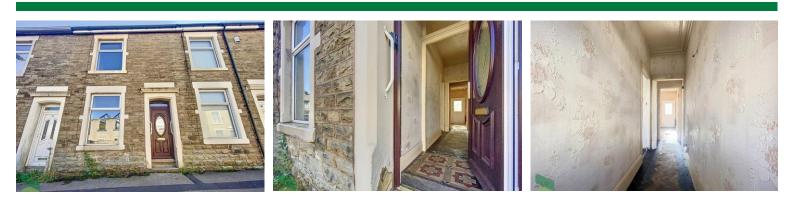

## ENTRANCE VESTIBULE

PVC front door, tiled floor, original coving to ceiling, glazed door through to;

#### HALLWAY

Original coving to ceiling