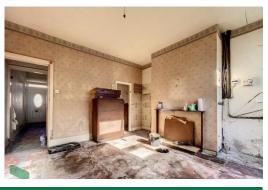

#### **BEDROOM 1**

13' 2" x 12' 3" (4.01m x 3.73m) Measurements approximate. Airing cupboard, built in storage cupboard, direct access through to;

#### SHOWER ROOM

Shower, pedestal wash hand basin, low level WC, PVC double-glazed window