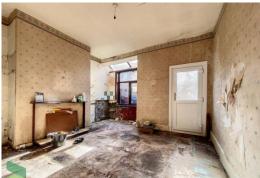

#### **DINING KITCHEN**

13' 2" x 12' 2" (4.01m x 3.71m) Fitted stainless steel sink, PVC double-glazed window, under stairs storage, PVC exterior door (to rear yard)