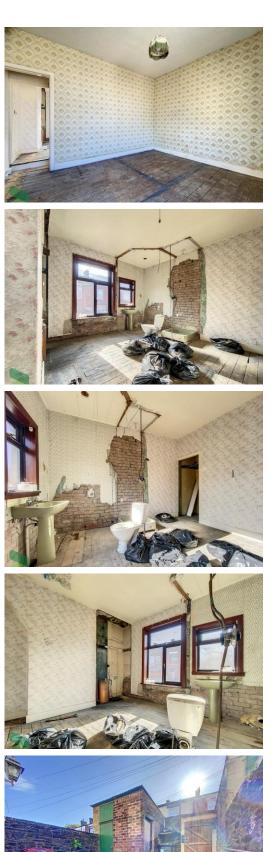

## £55,000

**Cash buyers only!** This stone faced mid terrace property is conveniently situated close to all amenities on Blackburn Road. The property has the benefit of two double bedrooms, a three-piece shower room, ground floor, living room and dining kitchen with one fitted unit. Externally there is an enclosed rear yard with brick built store and WC. PVC double-glazed windows are installed where stated. In our opinion the asking price represents a ideal investment property for cash buyers.

#### LOUNGE

12' 2" x 9' 7" (3.71m x 2.92m) Measurements into recess. PVC double-glazed window, original coving to ceiling, meter cupboard

#### **DINING KITCHEN**

13' 2" x 12' 2" (4.01m x 3.71m) Fitted stainless steel sink, PVC double-glazed window, under stairs storage, PVC exterior door (to rear yard)

#### **BEDROOM 1**

13' 2" x 12' 3" (4.01m x 3.73m) Measurements approximate. Airing cupboard, built in storage cupboard, direct access through to;

#### SHOWER ROOM

Shower, pedestal wash hand basin, low level WC, PVC double-glazed window

#### **BEDROOM 2**

13' 2" x 12' 1" (4.01m x 3.68m) Measurements into recess. PVC doubleglazed window

#### OUTSIDE

Enclosed yard to rear with brick built store and WC

Tenure

Ground Rent

**EPC** Rating

Council Tax Band Local Authority Freehold

Band A Blackburn with Darwen Borough Council F Agents Note: Whilst every care has been taken to prepare these sales particulars, they are for guidance purposes only. All measurements are approximate are for general guidance purposes only and whilst every care has been taken to ensure their accuracy, they should not be relied upon and potential buyers are advised to recheck the measurements.