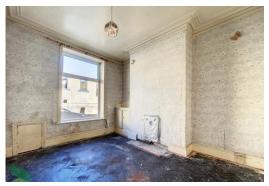

#### LOUNGE

12' 2" x 9' 7" (3.71m x 2.92m) Measurements into recess. PVC double-glazed window, original coving to ceiling, meter cupboard

#### **BEDROOM 2**

13' 2" x 12' 1" (4.01m x 3.68m) Measurements into recess. PVC doubleglazed window