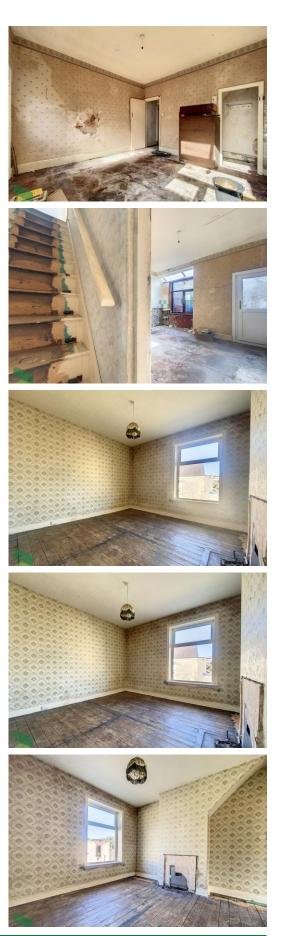

#### LOUNGE

12' 2" x 9' 7" (3.71m x 2.92m) Measurements into recess. PVC double-glazed window, original coving to ceiling, meter cupboard

#### FIRST FLOOR

Landing

#### **BEDROOM 1**

13' 2" x 12' 3" (4.01m x 3.73m) Measurements approximate. Airing cupboard, built in storage cupboard, direct access through to;

#### **BEDROOM 2**

13' 2" x 12' 1" (4.01m x 3.68m) Measurements into recess. PVC doubleglazed window