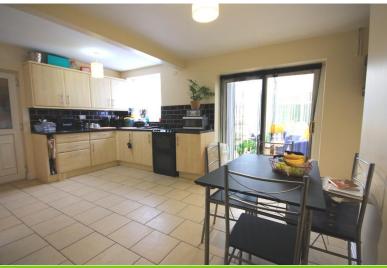

### KITCHEN/DINER

17' 4" x 13' 9" (5.28m x 4.19m)

A range of base and wall mounted cupboard units with a single drainer sink unit. Defined dining area with patio doors to rear. Window to the rear, UPVC side access door, a spacious room.