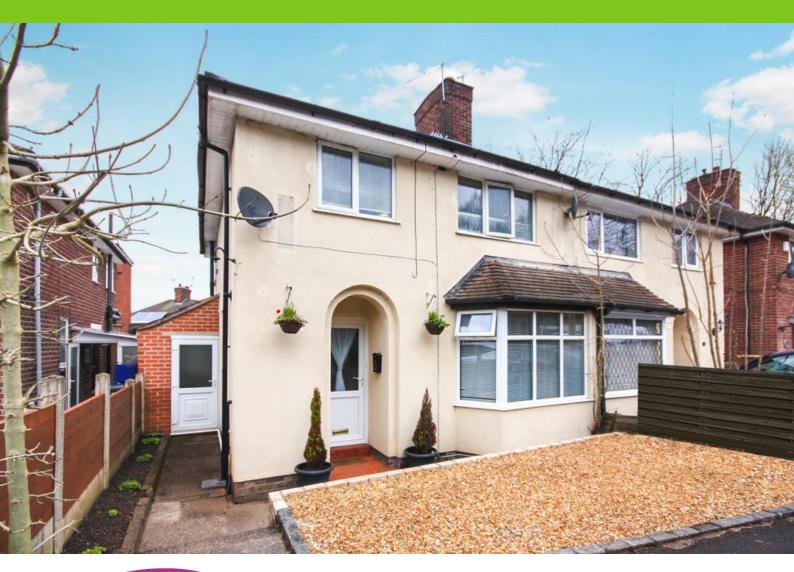

# **Woodside Avenue** Kidsgrove, ST7 4EP

- 0 /
- MATURE SEMI DETACHED HOUSE
- CUL DE SAC LOCATION
- HALLWAY, BAY WINDOW LOUNGE
- SPACIOUS KITCHEN/DINING ROOM
- ATTACHED CONSERVATORY

£182,000

- THREE BEDROOMS, BATHROOM
- UPVC D/G, GAS C/H
- UPDATED BOILER

### INTRODUCTION

A good sized semi detached house offered For Sale with a popular & convenient cul de sac location, comprising, entrance hall, a bay window lounge, spacious kitchen/dining room, an attached conservatory, side porchway, three good sized bedrooms, a family bathroom with over shower. UPVc double glazing, gas central heating from a recent updated combi boiler. A for ecourt to the frontage, a rear garden area. The property is within easy access to all facilities, large shops or village stores, Birchenwood & Bathpool Country Park & excellent road & rail links. Viewing is essential without delay.

### EXTERNALLY

FRONT GARDEN A gravel border, pathway to the side of the house.