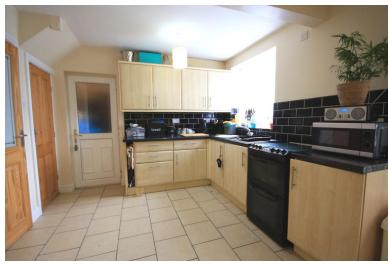

### KITCHEN/DINER

17' 4" x 13' 9" (5.28m x 4.19m)

A range of base and wall mounted cupboard units with a single drainer sink unit. Defined dining area with patio doors to rear. Window to the rear, UPVC side access door, a spacious room.