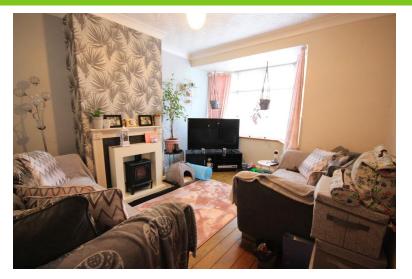

### LOUNGE/DINING ROOM

13' 1" x 10' 6" (3.99m x 0m) Walk in bay window to the front, radiator, coving to the ceiling.