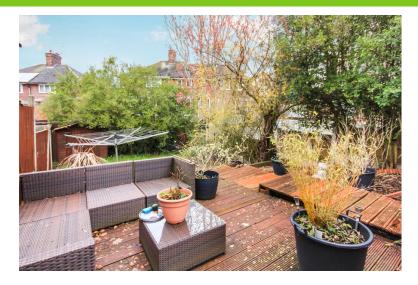

### REAR GARDEN

A paved patio area leading to the rear garden, with further section for seating, and a laid to lawn area. Surrounded by fencing and pleasant shrubs.