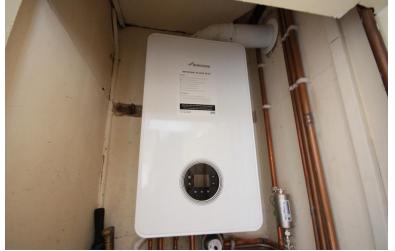

### DIRECTIONS

Follow Sat Nav for post code ST7 4EP and the property can be found on the right hand side.

ENTRANCE HALL A staircase to the first floor, radiator, window to the side,

store cupboard off with recently installed Combi gas central heating boiler.