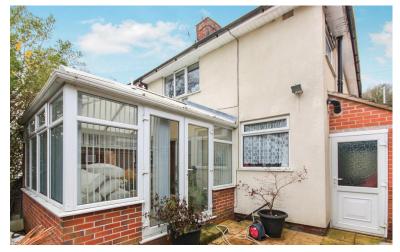

### INTRODUCTION

A good sized semi detached house offered For Sale with a popular & convenient cul de sac location, comprising, entrance hall, a bay window lounge, spacious kitchen/dining room, an attached conservatory, side porchway, three good sized bedrooms, a family bathroom with over shower. UPVc double glazing, gas central heating from a recent updated combi boiler. A for ecourt to the frontage, a rear garden area. The property is within easy access to all facilities, large shops or village stores, Birchenwood & Bathpool Country Park & excellent road & rail links. Viewing is essential without delay.

### ATTACHED PORCH

UPVC front and rear doors, spaces for appliances if required.

CONSERVATORY 10' 4" x 11' 2" (3.15m x 3.4m) UPVC entrance door to front and rear, tiled floor.

FIRAT FLOOR LANDING Access to the loft, window to the side.