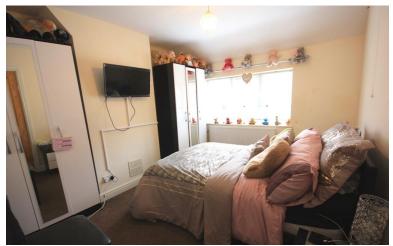

### BEDROOM ONE

12' 6 " x 10' 6" (3.81m x 3.2 m) Window to the rear, radiator.

### BEDROOM TWO 12' 5" x 10' 6" (3.78m x 3.2m)

Window to the rear, radiator.

BEDROOM THREE 8' 5" x 6' 5" (2.57m x 1.96m) Window to the front, radiator.