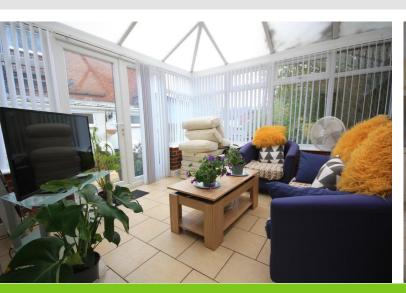

### ATTACHED PORCH

UPVC front and rear doors, spaces for appliances if required.

CONSERVATORY 10' 4" x 11' 2" (3.15m x 3.4m) UPVC entrance door to front and rear, tiled floor.

FIRAT FLOOR LANDING Access to the loft, window to the side.