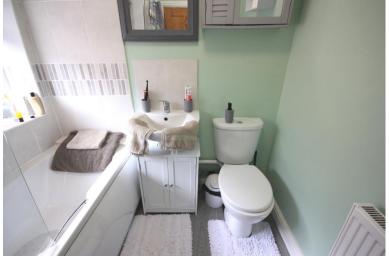

### **BATHROOM**

Comprising a white suite with a panelled bath with over bath shower, low level w.c, wash hand basin, window to the side, splash back tiling, radiator.