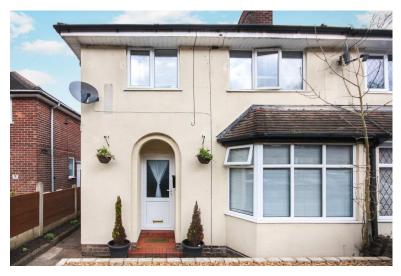

# **Woodside Avenue** Kidsgrove, ST7 4EP

- 0 /
- MATURE SEMI DETACHED HOUSE
- CUL DE SAC LOCATION
- HALLWAY, BAY WINDOW LOUNGE
- SPACIOUS KITCHEN/DINING ROOM
- ATTACHED CONSERVATORY

£182,000

- THREE BEDROOMS, BATHROOM
- UPVC D/G, GAS C/H
- UPDATED BOILER

### INTRODUCTION

A good sized semi detached house offered For Sale with a popular & convenient cul de sac location, comprising, entrance hall, a bay window lounge, spacious kitchen/dining room, an attached conservatory, side porchway, three good sized bedrooms, a family bathroom with over shower. UPVc double glazing, gas central heating from a recent updated combi boiler. A for ecourt to the frontage, a rear garden area. The property is within easy access to all facilities, large shops or village stores, Birchenwood & Bathpool Country Park & excellent road & rail links. Viewing is essential without delay.