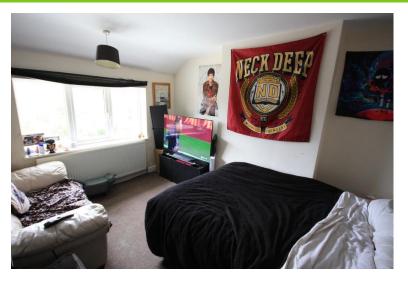

### BEDROOM TWO 12' 5" x 10' 6" (3.78m x 3.2m)

Window to the rear, radiator.

BEDROOM THREE 8' 5" x 6' 5" (2.57m x 1.96m) Window to the front, radiator.