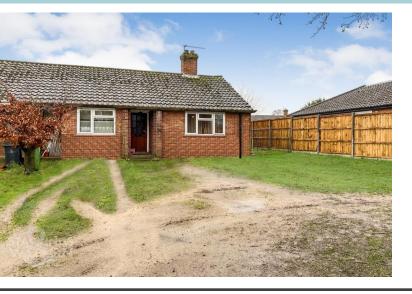

#### **IN SUMMARY**

Boasting a GENEROUS PLOT to front and rear, this semi-detached bungalow positioned on the sought after LONGWATER LANE is perfectly placed for quick access to DEREHAM ROAD or through OLD COSTESSEY to the NDR and surrounding villages. With a WEALTH of POTENTIAL, with some improvements needed there is also SCOPE TO EXTEND (stp). this property has TWO DOUBLE BEDROOMS accessed of the main entrance hall with space for BUILT-IN or FREESTANDING STORAGE. A GENEROUS SITTING ROOM can be found to front with space for soft furnishings and a window facing out where you can watch the world go by. The FAMILY BATHROOM and KITCHEN/DINING ROOM are next to each other and offer the largest scope for change with those willing to REPLACE the fixtures and fittings or REMODEL the layout. A utility area has been created to one corner currently with space for white goods and to rear, with the garden laid to lawn.

#### **SETTING THE SCENE**

Set back from Longwater Lane, this property can be found almost immediately on the right hand side after turning from Dereham Road opposite the turning for Dr Torrens Way. The plot runs almost all the way to the road and has been extended by the