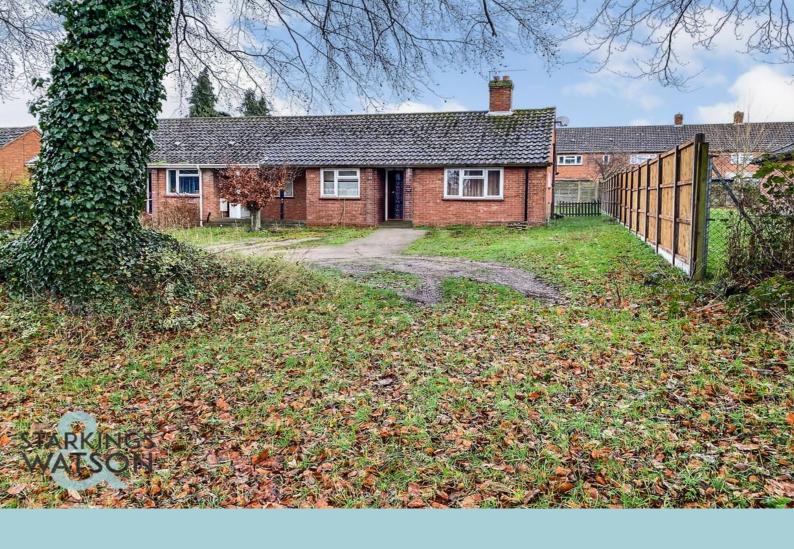

#### **IN SUMMARY**

Boasting a GENEROUS PLOT to front and rear, this semi-detached bungalow positioned on the sought after LONGWATER LANE is perfectly placed for quick access to DEREHAM ROAD or through OLD COSTESSEY to the NDR and surrounding villages. With a WEALTH of POTENTIAL, with some improvements needed there is also SCOPE TO EXTEND (stp). this property has TWO DOUBLE BEDROOMS accessed of the main entrance hall with space for BUILT-IN or FREESTANDING STORAGE. A GENEROUS SITTING ROOM can be found to front with space for soft furnishings and a window facing out where you can watch the world go by. The FAMILY BATHROOM and KITCHEN/DINING ROOM are next to each other and offer the largest scope for change with those willing to REPLACE the fixtures and fittings or REMODEL the layout. A utility area has been created to one corner currently with space for white goods and to rear, with the garden laid to lawn.

#### **SETTING THE SCENE**

Set back from Longwater Lane, this property can be found almost immediately on the right hand side after turning from Dereham Road opposite the turning for Dr Torrens Way. The plot runs almost all the way to the road and has been extended by the

current vendors for additional parking. Steps lead to the two access doors of which one runs into the kitchen and the other the entrance hall.