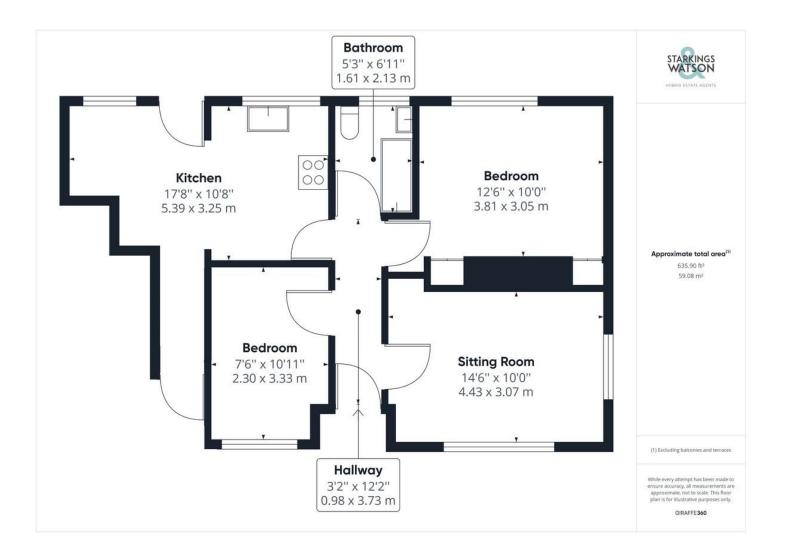

#### THE GRAND TOUR

Once inside, the hallway leads to all rooms with a fitted carpet underfoot, cloak and boot storage space, and a radiator for added warmth to each room. Taking the right hand door into the sitting room, a similar carpet can be found with space for soft furnishings and a window facing to front. To one corner there is cabling and wires in place for an entertainment unit and television to be positioned here in view of all parties. The two double bedrooms also feature a carpet underfoot, one has built-in storage and the other ample space provided for freestanding units. The bathroom has a three piece suite including a mixer shower tap over the bath, low level W.C and a pedestal hand wash basin. Last but not least the kitchen/dining room with utility area has wall and base level units with a sink positioned under the uPVC double glazed window which overlooks the rear garden. The cooking appliances on your right are finished with an extractor fan above and opposite there is space for white goods including a dishwasher and fridge freezer.