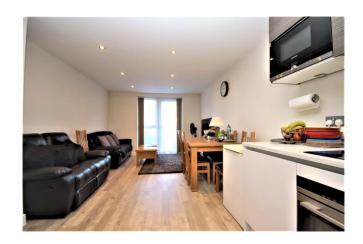

# 13 ALDER HOUSE, 5 WALLINGFORD WAY, MAIDENHEAD, BERKSHIRE, SL6

Offered to the market with NO ONWARD CHAIN. A modern second floor one bedroom apartment situated in this sought-after development only a short walk to the town centre and Maidenhead station (Paddington/Elizabeth Line). This spacious property features a master bedroom with fitted wardrobes, modern bathroom suite, allocated parking and a generous open plan lounge/dining/kitchen area leading onto a private balcony with space for a table and chairs. An ideal first time buy or investment purchase.

One double bedroom modern apartment
Generous open plan living area
Balcony with space for table & chairs
Modern kitchen with integrated appliances
Family bathroom suite with shower over bath
Short walk to town & station
Great first time buy or investment purchase
NO ONWARD CHAIN \*EPC rating B