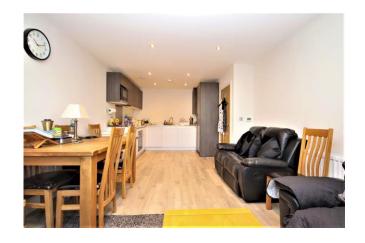

# 13 ALDER HOUSE, 5 WALLINGFORD WAY, MAIDENHEAD, BERKSHIRE, SL6

Offered to the market with NO ONWARD CHAIN. A modern second floor one bedroom apartment situated in this sought-after development only a short walk to the town centre and Maidenhead station (Paddington/Elizabeth Line). This spacious property features a master bedroom with fitted wardrobes, modern bathroom suite, allocated parking and a generous open plan lounge/dining/kitchen area leading onto a private balcony with space for a table and chairs. An ideal first time buy or investment purchase.

One double bedroom modern apartment
Generous open plan living area
Balcony with space for table & chairs
Modern kitchen with integrated appliances
Family bathroom suite with shower over bath
Short walk to town & station
Great first time buy or investment purchase
NO ONWARD CHAIN \*EPC rating B