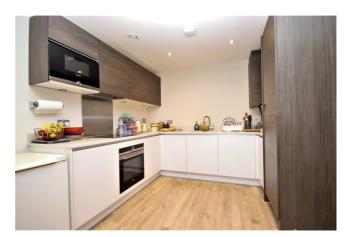

# 13 ALDER HOUSE, 5 WALLINGFORD WAY, MAIDENHEAD, BERKSHIRE, SL6

Offered to the market with NO ONWARD CHAIN. A modern second floor one bedroom apartment situated in this sought-after development only a short walk to the town centre and Maidenhead station (Paddington/Elizabeth Line). This spacious property features a master bedroom with fitted wardrobes, modern bathroom suite, allocated parking and a generous open plan lounge/dining/kitchen area leading onto a private balcony with space for a table and chairs. An ideal first time buy or investment purchase.

One double bedroom modern apartment
Generous open plan living area
Balcony with space for table & chairs
Modern kitchen with integrated appliances
Family bathroom suite with shower over bath
Short walk to town & station
Great first time buy or investment purchase
NO ONWARD CHAIN \*EPC rating B