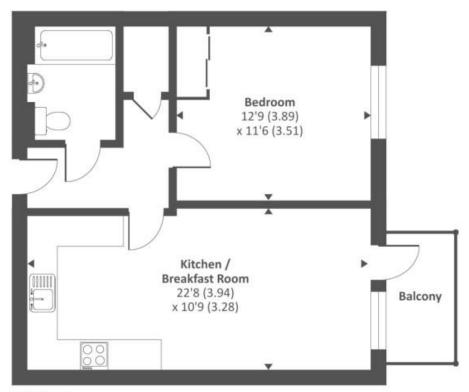

# 13 ALDER HOUSE, 5 WALLINGFORD WAY, MAIDENHEAD, BERKSHIRE, SL6

Offered to the market with NO ONWARD CHAIN. A modern second floor one bedroom apartment situated in this sought-after development only a short walk to the town centre and Maidenhead station (Paddington/Elizabeth Line). This spacious property features a master bedroom with fitted wardrobes, modern bathroom suite, allocated parking and a generous open plan lounge/dining/kitchen area leading onto a private balcony with space for a table and chairs. An ideal first time buy or investment purchase.

One double bedroom modern apartment
Generous open plan living area
Balcony with space for table & chairs
Modern kitchen with integrated appliances
Family bathroom suite with shower over bath
Short walk to town & station
Great first time buy or investment purchase
NO ONWARD CHAIN \*EPC rating B