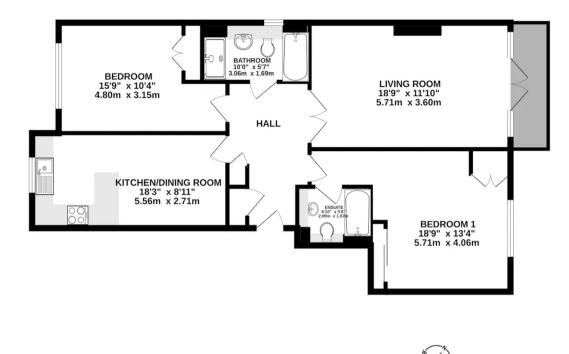

## GROUND FLOOR

TOTAL FLOOR AREA: 931sq.ft. (86.5 sq.m.) approx. White every advecting hashes on make to ensure the accuracy of the floorphan contained reservices and only a strained on the ensurement of the strained on the strained on the strained on the strained on the strained prospective purchase. The services, systems and appliances shown have not been tested and no guarantee as to the openability of efforting can be given.