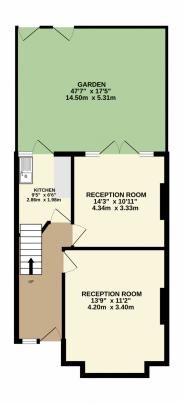

Currently Tenanted.

GROUND FLOOR 415 sq.ft. (38.6 sq.m.) approx. 1ST FLOOR 393 sq.ft. (36.5 sq.m.) approx.

TOTAL FLOOR AREA: 808 sq.ft. (75.1 sq.m.) approx. Whilst every sittings have been share be enture the accuracy of the floorplant contained tens, measurement of doors, undows. In the contained tens, measurement of some sittings are some sittings and some sittings are some sittings a