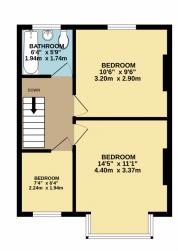

Currently Tenanted.

GROUND FLOOR 415 sq.ft. (38.6 sq.m.) approx. 1ST FLOOR 393 sq.ft. (36.5 sq.m.) approx.

TOTAL FLOOR AREA: 808 sq.ft. (75.1 sq.m.) approx. Whilst every sittings have been share be enture the accuracy of the floorplant contained tens, measurement of doors, undows. In the contained tens, measurement of some sittings are some sittings and some sittings are some sittings a