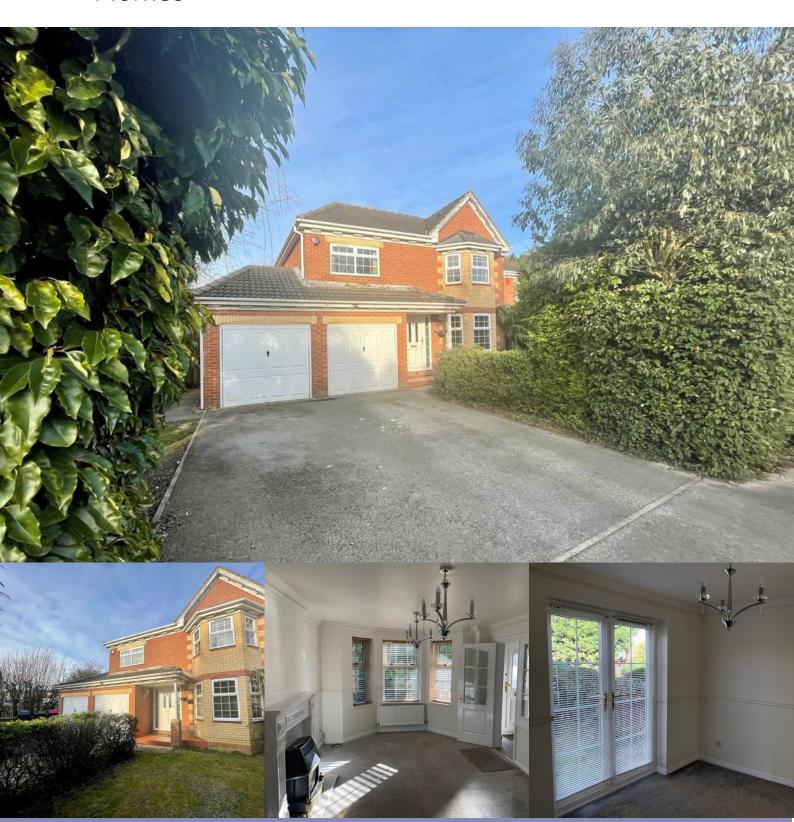

## Crucible

Homes

Sherbourne Avenue Rotherham, S66 1WR

£1,350pcm

## Overview

Four Bedrooms

Council tax band E

Close to local ameneites

Reputable schools nearby

Ample off road parking

Double Garage

The property benefits from a security alarm system, double glazing and gas central heating. The living accommodation briefly comprises of an entrance lounge, lounge, dining room, breakfasting kitchen, cloakroom, four bedrooms, en suite shower room and bathroom. Outside there are gardens to the front and rear and driveway leading to the double garage. The property is well placed for local amenities, schools and the M18/M1 motorway network.