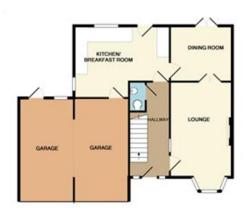

Score Energy rating Current Potential 92+ 81-91 В 82 | B 69-80 C 65 | D D 55-68 Ε 39-54 21-38 1-20

GROUND FLOOR AFFROX FLOOR AREA 851 SQ.FY. (79.0 SQ.M.)