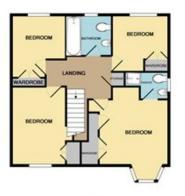

Score Energy rating Current Potential 92+ 81-91 В 82 | B 69-80 C 65 | D D 55-68 Ε 39-54 21-38 1-20

GROUND FLOOR AFFROX FLOOR AREA 851 SQ.FY. (79.0 SQ.M.)