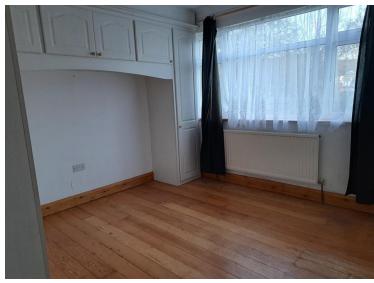

## **COMMUNAL ENTRANCE**

**ENTRANCE HALL** 

**LOUNGE** 13' 2" x 10' 9" (4.01m x 3.28m)

**KITCHEN** 10' 6" x 7' 2" (3.2m x 2.18m)

**BEDROOM 1** 11' 2" x 10' 9" (3.4m x 3.28m)

**BEDROOM 2** 8' 5" x 6' 7" (2.57m x 2.01m)