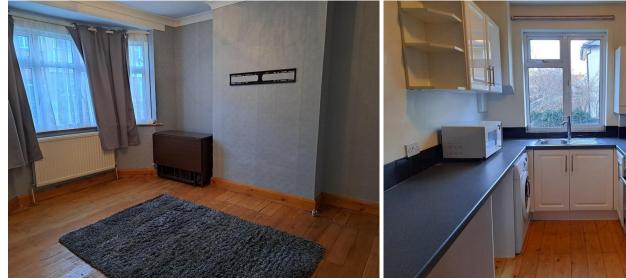

## **COMMUNAL ENTRANCE**

**ENTRANCE HALL** 

**LOUNGE** 13' 2" x 10' 9" (4.01m x 3.28m)

**KITCHEN** 10' 6" x 7' 2" (3.2m x 2.18m)

**BEDROOM 1** 11' 2" x 10' 9" (3.4m x 3.28m)

**BEDROOM 2** 8' 5" x 6' 7" (2.57m x 2.01m)