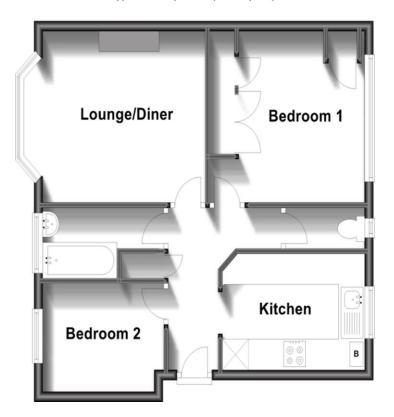

## Ground Floor

Approx. 49.6 sq. metres (533.7 sq. feet)

## **COMMUNAL ENTRANCE**

**ENTRANCE HALL** 

**LOUNGE** 13' 2" x 10' 9" (4.01m x 3.28m)

**KITCHEN** 10' 6" x 7' 2" (3.2m x 2.18m)

**BEDROOM 1** 11' 2" x 10' 9" (3.4m x 3.28m)

**BEDROOM 2** 8' 5" x 6' 7" (2.57m x 2.01m)

**BATHROOM** 

**SEPARATE WC** 

SHARED REAR GARDEN

**LONG LEASE** 

IMP ORTANT NOTE: Paul Graham have not tested any services, heating system, appliances, fixtures or fittings. References to the tenure of a property are based on information supplied by the seller as Paul Graham have not had sight of the title documents. Neither has Paul Graham checked any existing or necessary planning consents, building regul ations or rights of way. Prospective purchasers are advised to obtain verification from their solicitor or surveyor. PLEASE NOTE: All measurements are approximate and represent the maximum dimensions of any room (into bays and alcoves) and a margin of error should be allowed.