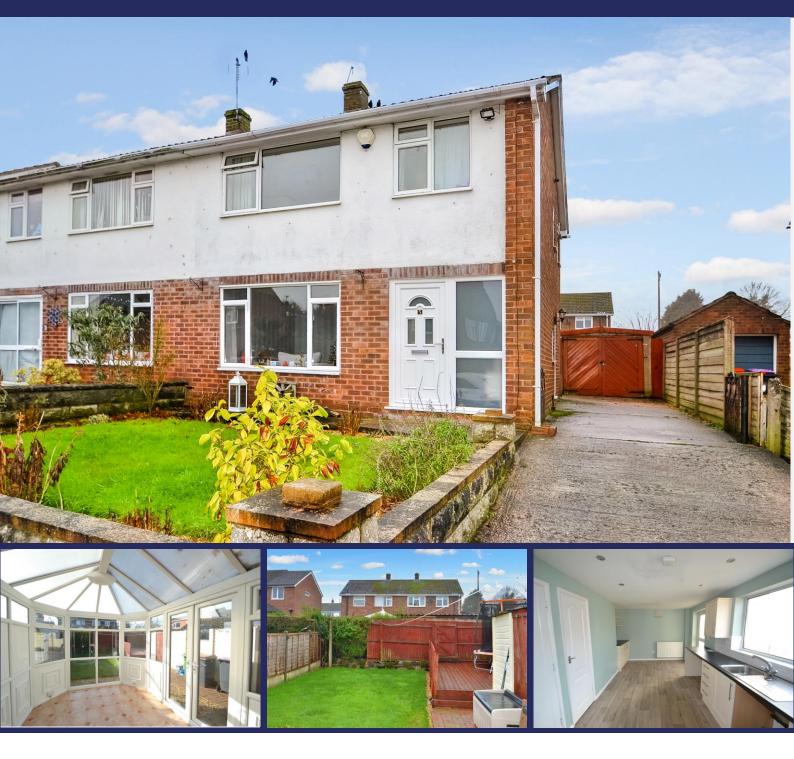

## 5 Mentone Crescent, Edgmond, Newport

A great sized mature Semi-Detached Family Home in good decorative order and situated in the very popular village of Edgmond.

Offers in the Region of £215,000

### Overview

- Attractive Semi Detached House
- 3 Good Sized Bedrooms
- Modern Bathroom
- Spacious Kitchen Dining Room with Larder
- Cosy Sitting Room
- Large Conservatory
- Gas Central Heating PVC DG
- Garage and Parking
- Attractive Gardens
- Village Location
- Council Tax B
- EPC Rating D

#### **BRIEF DESCRIPTION**

A good sized mature Semi-Detached House situated in a lovely Village with many local facilities.

The property has accommodation of: Through Entrance Hall, Sitting Room, Large Kitchen Dining Room with Larder Cupboard and further Storage, Conservatory. Stairs to first floor with 3 Bedrooms and Bathroom. Externally there is Side Parking leading to Garage and Good Sized Rear Garden.