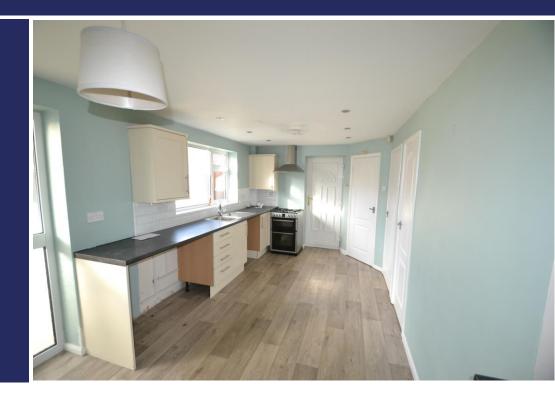

### Overview

- Attractive Semi Detached House
- 3 Good Sized Bedrooms
- Modern Bathroom
- Spacious Kitchen Dining Room with Larder
- Cosy Sitting Room
- Large Conservatory
- Gas Central Heating PVC DG
- Garage and Parking
- Attractive Gardens
- Village Location
- Council Tax B
- EPC Rating D

#### **BRIEF DESCRIPTION**

A good sized mature Semi-Detached House situated in a lovely Village with many local facilities.

The property has accommodation of: Through Entrance Hall, Sitting Room, Large Kitchen Dining Room with Larder Cupboard and further Storage, Conservatory. Stairs to first floor with 3 Bedrooms and Bathroom. Externally there is Side Parking leading to Garage and Good Sized Rear Garden.