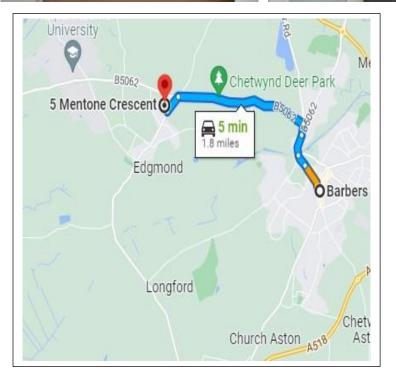

LOCAL AUTHORITY: Telford & Wrekin Council, Southwater One, Southwater Square, Southwater Way, Telford, TF3 4JG. Tel: 01952 380000

**DIRECTIONS:** From our office head north on High Street, go straight across at the mini roundabout and continue onto Lower Bar. Continue onto Chetwynd End and then slight left onto Chetwynd Road/B5062. At the roundabout, take the 1st exit onto Edgmond Road/B5062 and continue to follow B5062 for 1.1 miles. Turn left onto Chetwynd Road and continue 0.1 miles then turn right onto Mentone Crescent where the property will be located on the left hand side.