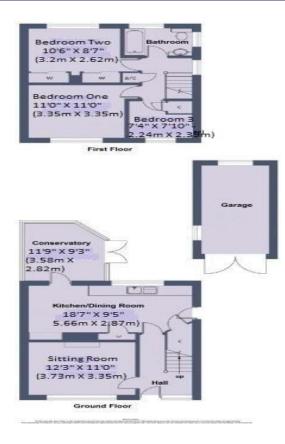

### Overview

- Attractive Semi Detached House
- 3 Good Sized Bedrooms
- Modern Bathroom
- Spacious Kitchen Dining Room with Larder
- Cosy Sitting Room
- Large Conservatory
- Gas Central Heating PVC DG
- Garage and Parking
- Attractive Gardens
- Village Location
- Council Tax B
- EPC Rating D

#### **BRIEF DESCRIPTION**

A good sized mature Semi-Detached House situated in a lovely Village with many local facilities.

The property has accommodation of: Through Entrance Hall, Sitting Room, Large Kitchen Dining Room with Larder Cupboard and further Storage, Conservatory. Stairs to first floor with 3 Bedrooms and Bathroom. Externally there is Side Parking leading to Garage and Good Sized Rear Garden.