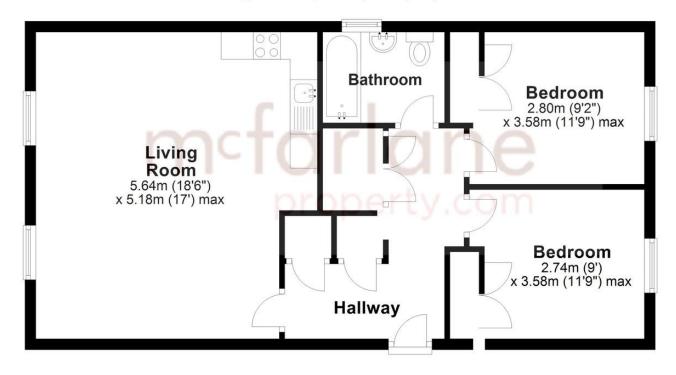

### **First Floor**

Approx. 63.1 sq. metres (679.6 sq. feet)

Total area: approx. 63.1 sq. metres (679.6 sq. feet)

Our team are friendly, experienced and are all local. They know it better than they do their own living rooms and can help you find what you're looking for because we love where we live.