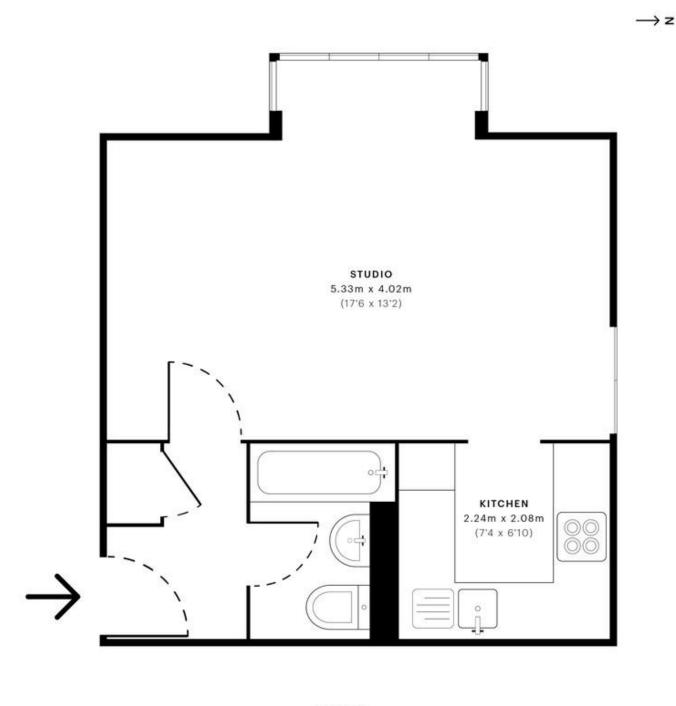

## Corris Green , Snowden Drive £225,000 Leasehold

Mile are pleased to offer this Spacious studio to the market for sale. The property consists of a large studio room with a bathroom and a separate fully fitted kitchen. The property has been kept in great condition and also benefits from an allocated parking space and double aspect windows. Located in the Welsh Harp Village. Must be seen to avoid disappointment. EPC Rating C