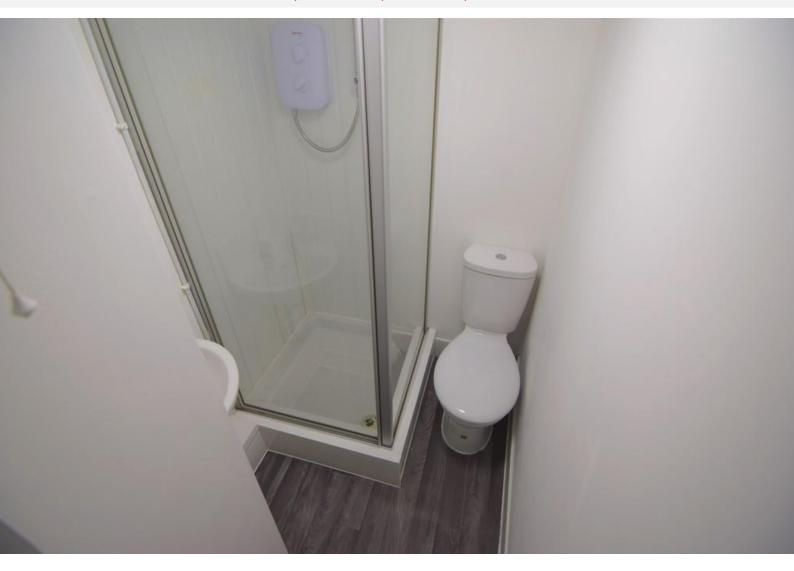

Accommodation comprising lounge, bedroom, kitchen and shower room. Externally with an enclosed paved garden. The property also benefits from electric heating and double glazing.

Viewing advised. 1 months rent in advance and 5 weeks rent as deposit.