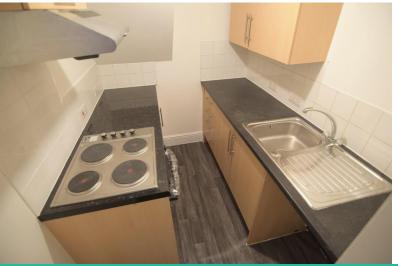

Accommodation comprising lounge, bedroom, kitchen and shower room. Externally with an enclosed paved garden. The property also benefits from electric heating and double glazing.

Viewing advised. 1 months rent in advance and 5 weeks rent as deposit.