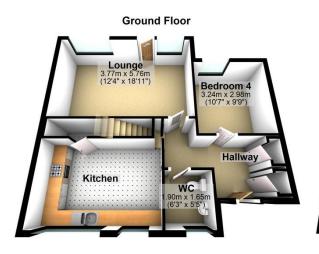

# **Ground Floor**

On Approach there is an established front garden with various mixed plants and a pathway to the entrance.

# Hallway

Entering via a secure uPVC double glazed entrance door with Two UPVC Double Glazed windows to front, two Storage cupboard, stairs to first floor landing, Laminate Flooring, open plan to:

### WC

UPVC double glazed window to front, fitted with twopiece suite comprising, wash hand basin and WC.

### Bedroom 4

3.24m (10'7") x 2.98m (9'9")

UPVC double glazed window to rear, Fitted Carpet and Modern Décor.

### Kitchen

4.46m (14'8") x 3.87m (12'8")

Fitted with a matching range of base and eye level units with worktop space over, 1+1/2 bowl sink with single drainer, built-in fridge and freezer, plumbing for washing machine, fitted oven, built-in gas hob, two uPVC double glazed windows to front and understairs storage cupboard.

## Lounge

5.76m (18'11") x 3.77m (12'4")

Fitted Carpet throughout, two uPVC double glazed windows to rear, secure uPVC double glazed back door and various PowerPoints.