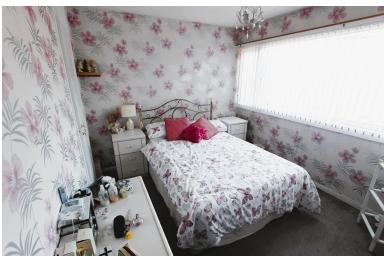

### Bedroom 1

3.64m (11'11") x 3.38m (11'1") plus 0.59m (1'11") x 0.59m (1'11")

Fitted Carpet, UPVC double glazed window to rear and various PowerPoints.

#### Bedroom 2

3.75m (12'4") x 3.38m (11'1")

Fitted Carpet, UPVC double glazed window to front, Storage cupboard, and various PowerPoints.

### **Bedroom 3**

2.75m (9') x 2.29m (7'6")

Fitted Carpet, UPVC double glazed window to rear and various PowerPoints.