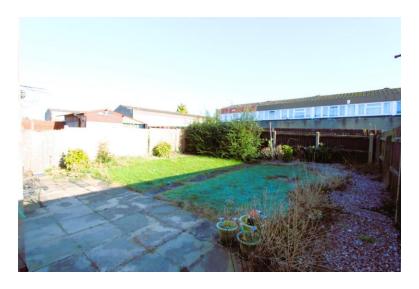

### **OUTSIDE:**

Enclosed rear garden Mainly laid to lawn with a variety of shrubs and paved patio area.