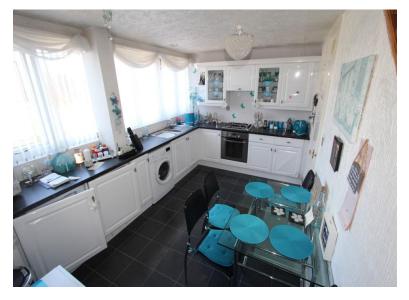

### Kitchen

4.46m (14'8") x 3.87m (12'8")

Fitted with a matching range of base and eye level units with worktop space over, 1+1/2 bowl sink with single drainer, built-in fridge and freezer, plumbing for washing machine, fitted oven, built-in gas hob, two uPVC double glazed windows to front and understairs storage cupboard.