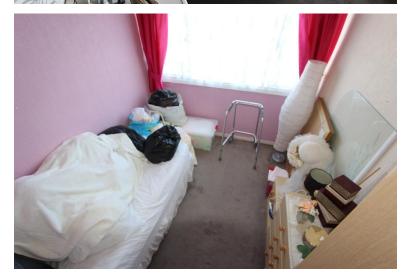

### Bedroom 4

3.24m (10'7") x 2.98m (9'9")

UPVC double glazed window to rear, Fitted Carpet and Modern Décor.