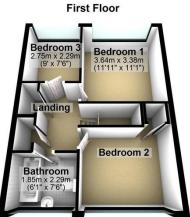

### First Floor

# Landing

Fitted Carpet to the stairs and Landing, Two Storage cupboards and doors to:

### Bedroom 1

3.64m (11'11") x 3.38m (11'1") plus 0.59m (1'11") x 0.59m (1'11")

Fitted Carpet, UPVC double glazed window to rear and various PowerPoints.

#### Bedroom 2

3.75m (12'4") x 3.38m (11'1")

Fitted Carpet, UPVC double glazed window to front, Storage cupboard, and various PowerPoints.

### **Bedroom 3**

2.75m (9') x 2.29m (7'6")

Fitted Carpet, UPVC double glazed window to rear and various PowerPoints.

## **Bathroom**

Fitted with three-piece suite comprising bath with fitted electric shower over, wash hand basin and low-level WC, uPVC double glazed window to front.