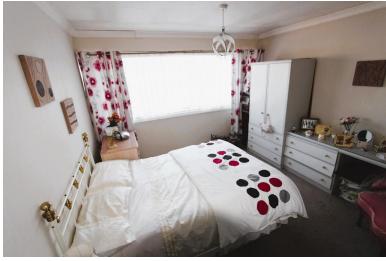

### Bedroom 1

3.64m (11'11") x 3.38m (11'1") plus 0.59m (1'11") x 0.59m (1'11")

Fitted Carpet, UPVC double glazed window to rear and various PowerPoints.

#### Bedroom 2

3.75m (12'4") x 3.38m (11'1")

Fitted Carpet, UPVC double glazed window to front, Storage cupboard, and various PowerPoints.

### **Bedroom 3**

2.75m (9') x 2.29m (7'6")

Fitted Carpet, UPVC double glazed window to rear and various PowerPoints.