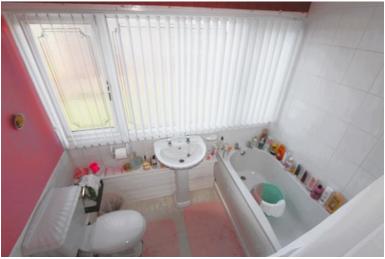

## **Bathroom**

Fitted with three-piece suite comprising bath with fitted electric shower over, wash hand basin and low-level WC, uPVC double glazed window to front.