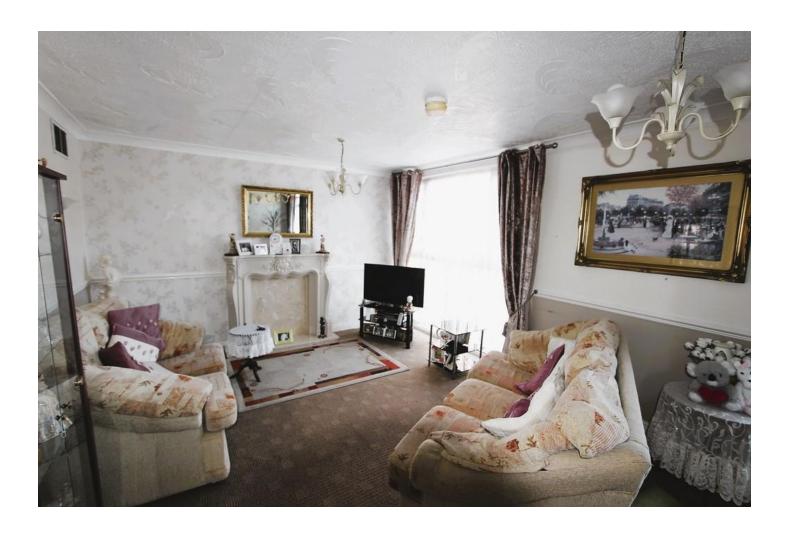

## Lounge

5.76m (18'11") x 3.77m (12'4")

Fitted Carpet throughout, two uPVC double glazed windows to rear, secure uPVC double glazed back door and various PowerPoints.