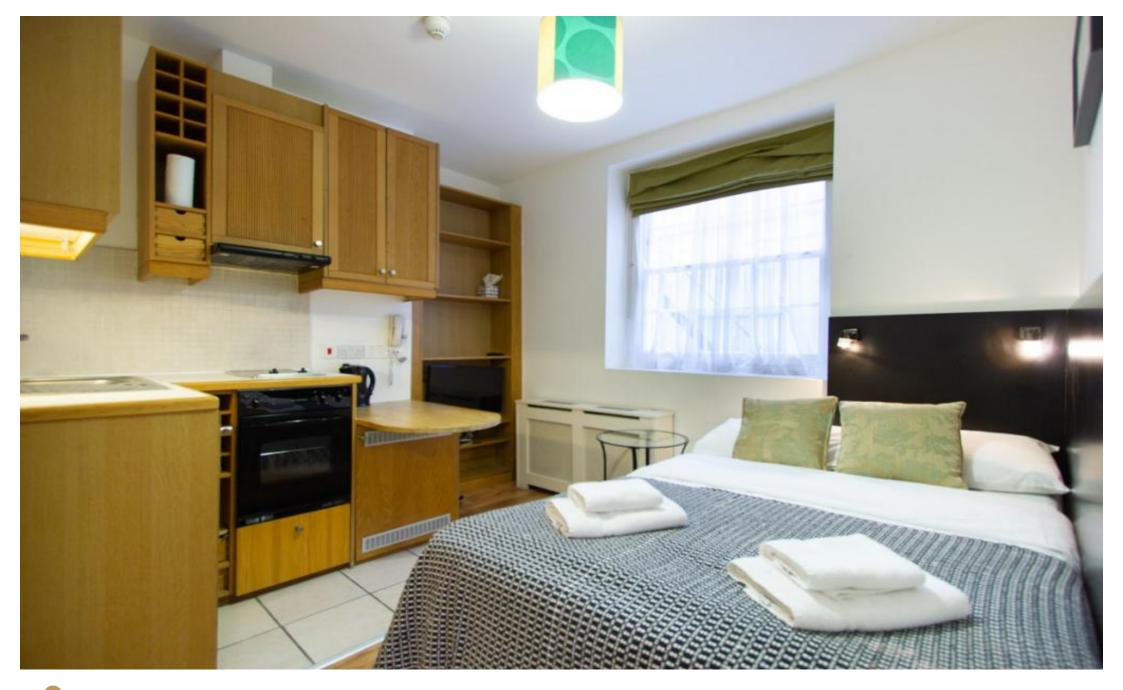

## INTERLET

NORTH GOWER STREET, EUSTON, LONDON, NWI  ${\pm}465~\mathrm{PW}$ 

A modern studio flat situated within a well-maintained period property in Euston, London NW1. The flat comes fully furnished and comprises a kitchen equipped with an oven/cooker/fridge/freezer/microwave. It also has an en-suite shower/WC with heated towel rail, and a living sleeping area with a double bed, wardrobe, bookcase, and Flat Screen TV. The property also benefits from neutral décor, laminate wood effect flooring, and large windows offering loads of natural light. Free broadband internet, free digital TV, and selected SKY TV channels are included in the rent, alongside electricity, water, and central heating. Tenants also have access to free shared laundry facilities and the use of a shared garden.North Gower Street is only a 5-minute walk from Euston Square and Euston Underground/train stations, and a 10-minute walk from Kings Cross/St Pancras Underground & National Rail Services, The British Library, UCL campus, and Warren Street Underground Station.[...]