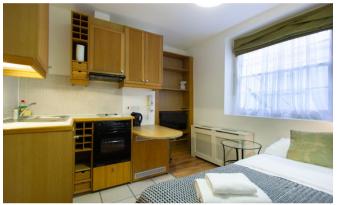

## INTERLET

NORTH GOWER STREET, EUSTON, LONDON, NWI  ${\pm}465~\mathrm{PW}$ 

A modern studio flat situated within a well-maintained period property in Euston, London NW1. The flat comes fully furnished and comprises a kitchen equipped with an oven/cooker/fridge/freezer/microwave. It also has an en-suite shower/WC with heated towel rail, and a living sleeping area with a double bed, wardrobe, bookcase, and Flat Screen TV. The property also benefits from neutral décor, laminate wood effect flooring, and large windows offering loads of natural light. Free broadband internet, free digital TV, and selected SKY TV channels are included in the rent, alongside electricity, water, and central heating. Tenants also have access to free shared laundry facilities and the use of a shared garden.North Gower Street is only a 5-minute walk from Euston Square and Euston Underground/train stations, and a 10-minute walk from Kings Cross/St Pancras Underground & National Rail Services, The British Library, UCL campus, and Warren Street Underground Station.[...]