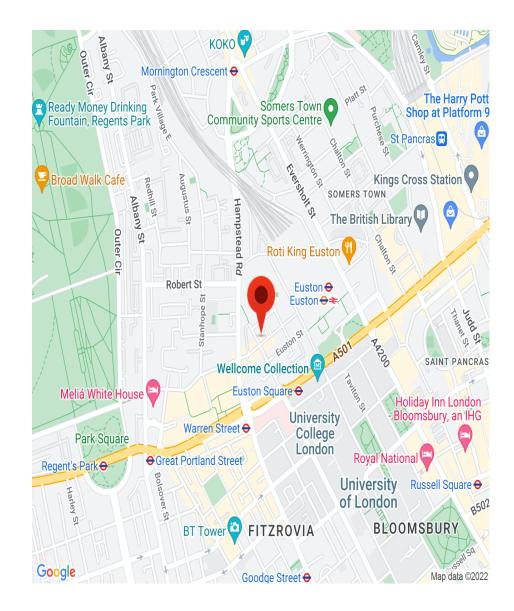

## INTERLET

NORTH GOWER STREET, EUSTON, LONDON, NWI  ${\pm}465~\mathrm{PW}$ 

A modern studio flat situated within a well-maintained period property in Euston, London NW1. The flat comes fully furnished and comprises a kitchen equipped with an oven/cooker/fridge/freezer/microwave. It also has an en-suite shower/WC with heated towel rail, and a living sleeping area with a double bed, wardrobe, bookcase, and Flat Screen TV. The property also benefits from neutral décor, laminate wood effect flooring, and large windows offering loads of natural light. Free broadband internet, free digital TV, and selected SKY TV channels are included in the rent, alongside electricity, water, and central heating. Tenants also have access to free shared laundry facilities and the use of a shared garden.North Gower Street is only a 5-minute walk from Euston Square and Euston Underground/train stations, and a 10-minute walk from Kings Cross/St Pancras Underground & National Rail Services, The British Library, UCL campus, and Warren Street Underground Station.[...]