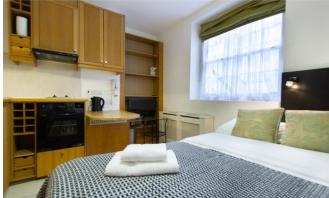

## INTERLET

NORTH GOWER STREET, EUSTON, LONDON, NWI  ${\pm}465~\mathrm{PW}$ 

A modern studio flat situated within a well-maintained period property in Euston, London NW1. The flat comes fully furnished and comprises a kitchen equipped with an oven/cooker/fridge/freezer/microwave. It also has an en-suite shower/WC with heated towel rail, and a living sleeping area with a double bed, wardrobe, bookcase, and Flat Screen TV. The property also benefits from neutral décor, laminate wood effect flooring, and large windows offering loads of natural light. Free broadband internet, free digital TV, and selected SKY TV channels are included in the rent, alongside electricity, water, and central heating. Tenants also have access to free shared laundry facilities and the use of a shared garden.North Gower Street is only a 5-minute walk from Euston Square and Euston Underground/train stations, and a 10-minute walk from Kings Cross/St Pancras Underground & National Rail Services, The British Library, UCL campus, and Warren Street Underground Station.[...]