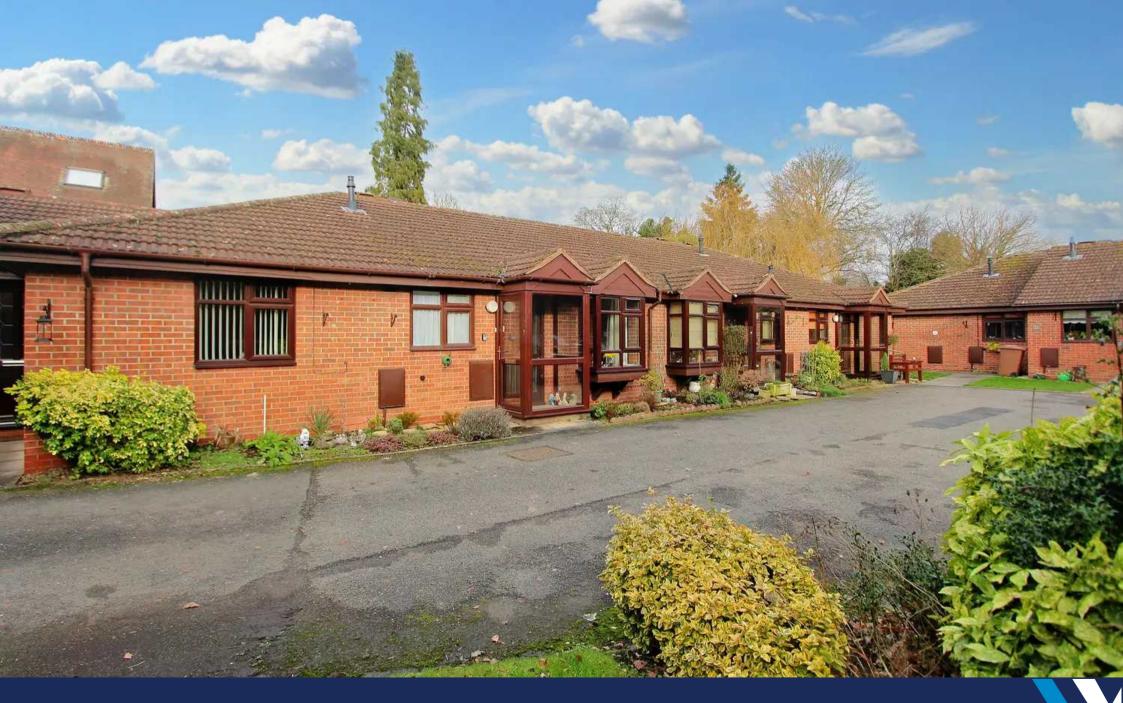

#### PROPERTY OVERVIEW

This well maintained two bedroom retirement (over 58) bungalow is within walking distance of the village centre and requires internal inspection to appreciate the accommodation available. Being set back from the road in a private courtyard the property provides potential purchasers with:— entrance porch, living room, modern fitted kitchen, two double bedrooms and an accessible bathroom. Outside the property enjoys access to communal gardens and there is shared parking in a courtyard to the front of the property. Viewing is via Xact by appointment only.

#### **OUTSIDE THE PROPERTY**

#### **COMMUNAL GARDENS**

#### **SHARED PARKING IN A COURTYARD**