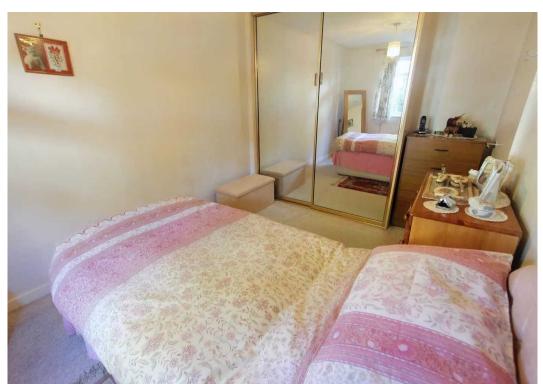

## BEDROOM ONE

13' 9" x 8' 8" (4.2m x 2.65m)

# **BEDROOM TWO**

10' 6" x 8' 8" (3.2m x 2.65m)