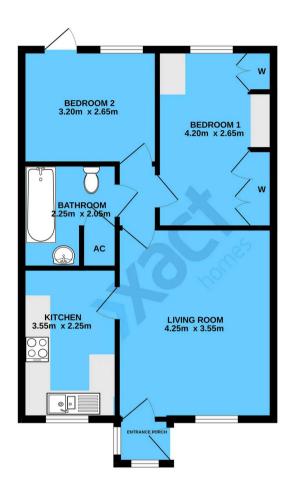

# **ENTRANCE PORCH**

# LIVING ROOM

13' 11" x 11' 8" (4.25m x 3.55m)

## KITCHEN

11' 8" x 7' 5" (3.55m x 2.25m)

## BEDROOM ONE

13' 9" x 8' 8" (4.2m x 2.65m)

# **BEDROOM TWO**

10' 6" x 8' 8" (3.2m x 2.65m)

# **BATHROOM**

7' 5" x 6' 9" (2.25m x 2.05m)