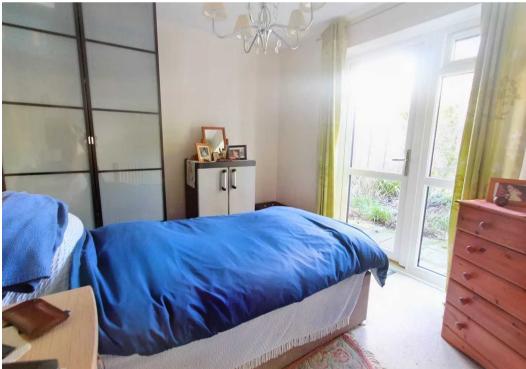

## BEDROOM ONE

13' 9" x 8' 8" (4.2m x 2.65m)

# **BEDROOM TWO**

10' 6" x 8' 8" (3.2m x 2.65m)