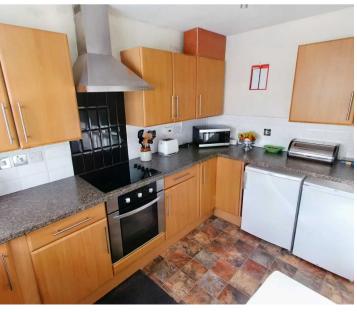

two double bedrooms and an accessible bathroom. Outside the property enjoys access to communal gardens and there is shared parking in a courtyard to the front of the property. Viewing is via Xact by appointment only.

### PROPERTY LOCATION

Balsall Common is a well established village in a rural setting within easy access of Solihull, Coventry and Birmingham, providing excellent access to road, rail and airport links. The village benefits from well regarded primary and secondary schools and local leisure amenities include cricket, tennis and golf clubs. There is a thriving village centre with a wide variety of shops, a supermarket and numerous quality restaurants in addition to a dentist and doctors surgery also being based within the village.

Council Tax band: C

Tenure: Leasehold







# Retirement Bungalow

- Two Bedrooms
- Modern Fitted Kitchen
- Close to Village Centre
- Re-Fitted Accessible Bathroom
- Annual Service Charge approximately £1500
- Gas Central Heating & UPVC Double Glazed
- Shared Parking In Courtyard

# **ENTRANCE PORCH**

# LIVING ROOM

13' 11" x 11' 8" (4.25m x 3.55m)

## KITCHEN

11' 8" x 7' 5" (3.55m x 2.25m)

## BEDROOM ONE

13' 9" x 8' 8" (4.2m x 2.65m)

# **BEDROOM TWO**

10' 6" x 8' 8" (3.2m x 2.65m)

# **BATHROOM**

7' 5" x 6' 9" (2.25m x 2.05m)



#### **OUTSIDE THE PROPERTY**

#### **COMMUNAL GARDENS**

#### **SHARED PARKING IN A COURTYARD**

#### ITEMS INCLUDED IN SALE

Homeking integrated oven and hob, extractor, Beko fridge, Blomberg freezer, Beko washing machine, all carpets, curtains and light fittings and fitted wardrobes in two bedro