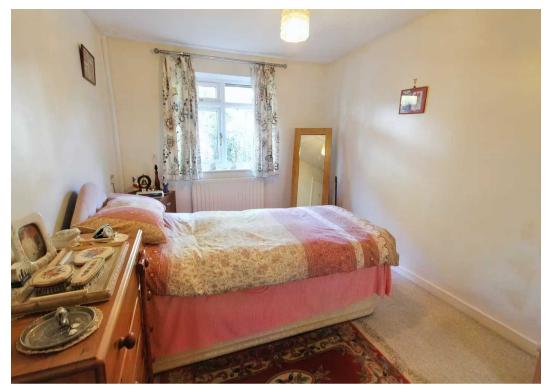

## BEDROOM ONE

13' 9" x 8' 8" (4.2m x 2.65m)

# **BEDROOM TWO**

10' 6" x 8' 8" (3.2m x 2.65m)