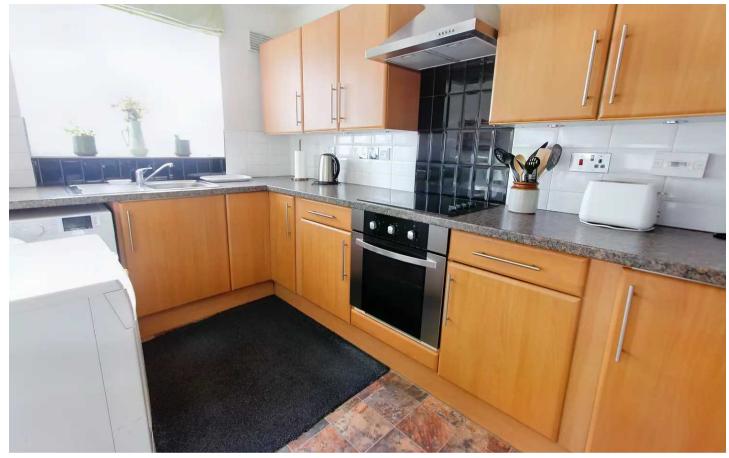

## KITCHEN

11' 8" x 7' 5" (3.55m x 2.25m)

#### ITEMS INCLUDED IN SALE

Homeking integrated oven and hob, extractor, Beko fridge, Blomberg freezer, Beko washing machine, all carpets, curtains and light fittings and fitted wardrobes in two bedrooms.