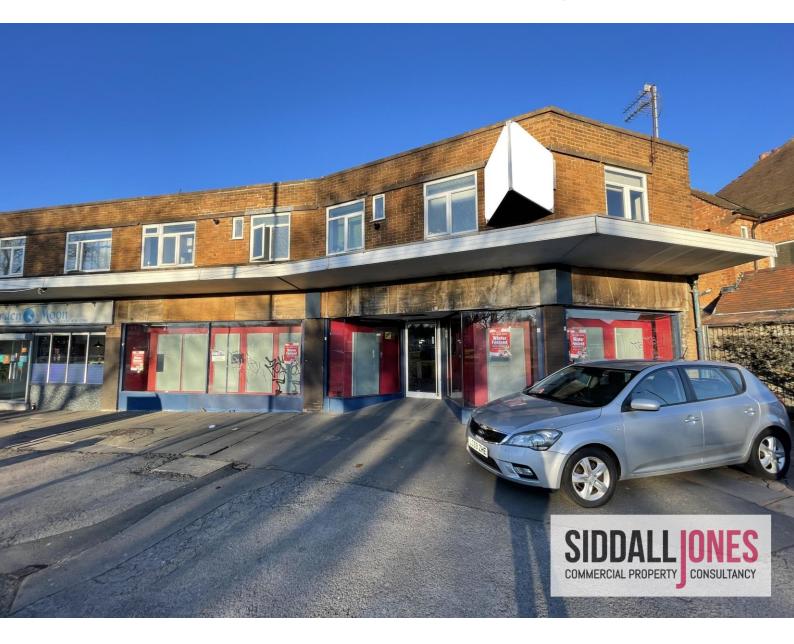

## 72-74 School Road, Yardley Wood, Birmingham, B14 4JR

#### Location

The premises are prominently located within a well-established retail parade which is situated on the island at the interchange between Yardley Wood Road and School Road.

The location is some 7 miles south of Birmingham City Centre and 5 miles west of Solihull Town Centre.

#### Description

The property comprises of a double-fronted ground floor retail premises providing predominantly open plan accommodation.

The property benefits from glazed frontage, roller shutter security door, WC, and staff welfare facilities.

Externally the property benefits from forecourt parking and a shared yard area to the rear.