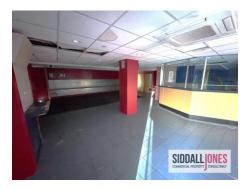

#### Description

The property comprises of a double-fronted ground floor retail premises providing predominantly open plan accommodation.

The property benefits from glazed frontage, roller shutter security door, WC, and staff welfare facilities.

#### Accommodation

Total (NIA) 1,520 ft2 (141 m2) approximately.