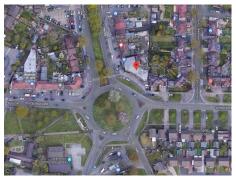

#### Location

The premises are prominently located within a well-established retail parade which is situated on the island at the interchange between Yardley Wood Road and School Road.

The location is some 7 miles south of Birmingham City Centre and 5 miles west of Solihull Town Centre.

Public transport links are excellent with local bus services and Yardley Wood train station within a short walk.