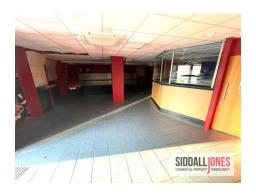

#### Description

The property comprises of a double-fronted ground floor retail premises providing predominantly open plan accommodation.

The property benefits from glazed frontage, roller shutter security door, WC, and staff welfare facilities.

#### Accommodation

Total (NIA) 1,520 ft2 (141 m2) approximately.