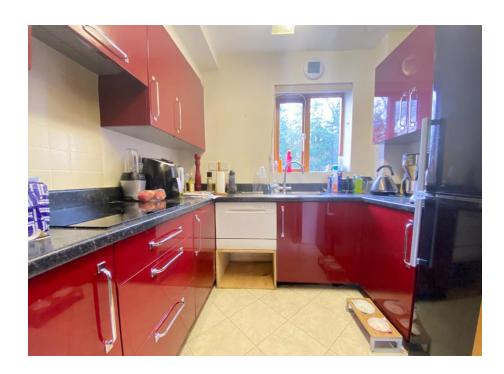

Situated within a quiet development on the fringes of Hook Heath is this ground floor two bedroom apartment, exclusively available for the over 55's.

The property comprises of a spacious lounge with private balcony, modern fitted kitchen with ample storage options and worktop surfaces, two bedrooms with the principal bedroom offering built in storage and a wet room completes the accommodation.