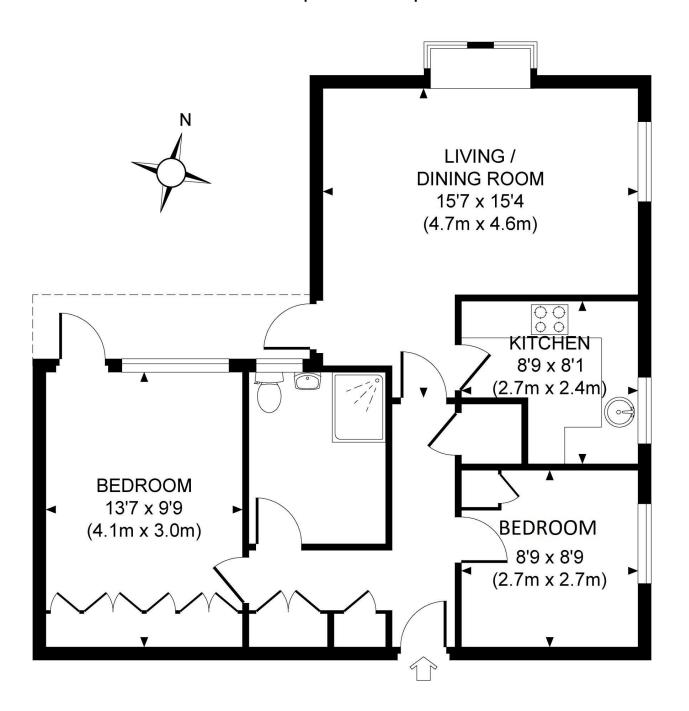

## Approximate Gross Internal Area 612 sq ft / 56.8 sq m

Situated within a quiet development on the fringes of Hook Heath is this ground floor two bedroom apartment, exclusively available for the over 55's.

The property comprises of a spacious lounge with private balcony, modern fitted kitchen with ample storage options and worktop surfaces, two bedrooms with the principal bedroom offering built in storage and a wet room completes the accommodation.