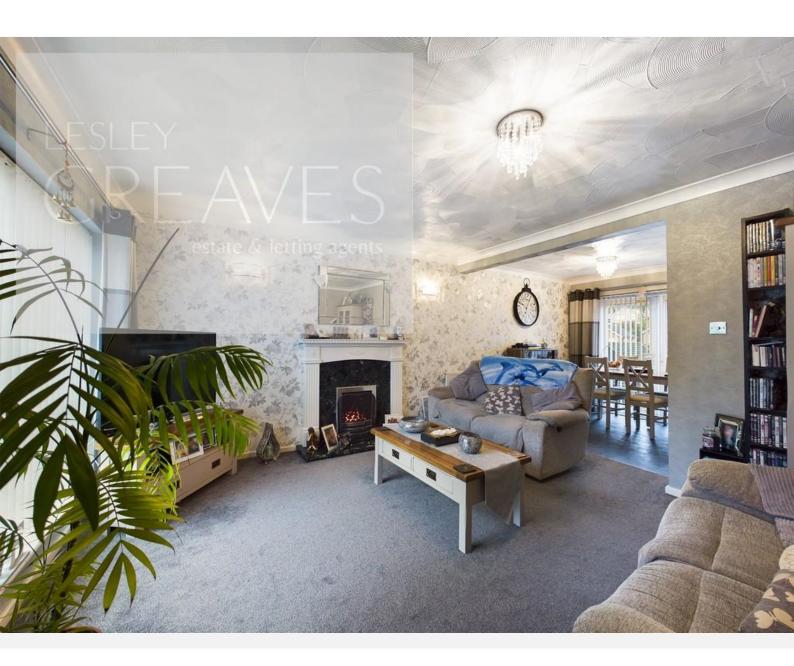

## LESLEY GREAVES

Guide Price £230,000-£240,000 Southcliffe Road, Carlton, Nottingham NG4 1ES EPC Rating E

Well presented detached family home with driveway and garage. In brief the accommodation spans two floors and comprises an entrance hallway with stairs to the first floor and door to the living room which has a picture window to the front, a gas fire suite and open plan to a dining area with French doors onto the rear garden and a door to the kitchen. The kitchen has a range of modern white units, a fitted oven, gas hob, spaces for a fridge freezer, dishwasher and washing machine. There is also a door to the rear garden. The first floor landing has a built in storage cupboard housing the boiler, access to the loft, doors to all three bedrooms and to the bathroom which is a white suite with an electric shower over the bath. To the rear of the property is a decked patio area and steps leading down to lawn garden where a useful basement space is accessible from. Carlton is popular residential area is close to a wide range of amenities. It includes schools, local shopping areas, supermarket, playing fields, public transport links and two leisure centres.

## Freehold

ENTRANCE HALL 9' 1" x 2' 7" plus recess (2.77m x 0.79m)

LOUNGE/DINER 21' 11"  $\times$  13' 10" to the maximum points (6.68m  $\times$  4.22m)

KITCHEN 8' 7" x 8' 3" (2.62m x 2.51m)

BEDROOM ONE 12'7"  $\times$  10'2" to the maximum (3.84m  $\times$  3.1m)