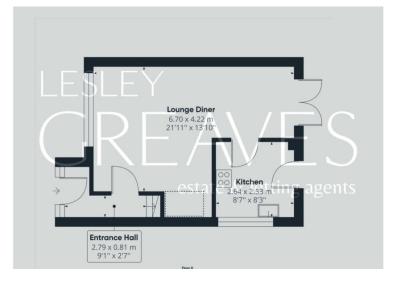

## Freehold

ENTRANCE HALL 9' 1" x 2' 7" plus recess (2.77m x 0.79m)

LOUNGE/DINER 21' 11"  $\times$  13' 10" to the maximum points (6.68m  $\times$  4.22m)

KITCHEN 8' 7" x 8' 3" (2.62m x 2.51m)

BEDROOM ONE 12'7"  $\times$  10'2" to the maximum (3.84m  $\times$  3.1m)

BEDROOM TWO 10' 0" x 8' 9" (3.05m x 2.67m)

BEDROOM THREE 7' 2" x 6' 3" (2.18m x 1.91m)

BATHROOM 6' 4" x 5' 4" (1.93m x 1.63m)

estate & letting agents

COUNCIL TAXBAND: C

LOCAL AUTHORITY: Gedling Borough Council