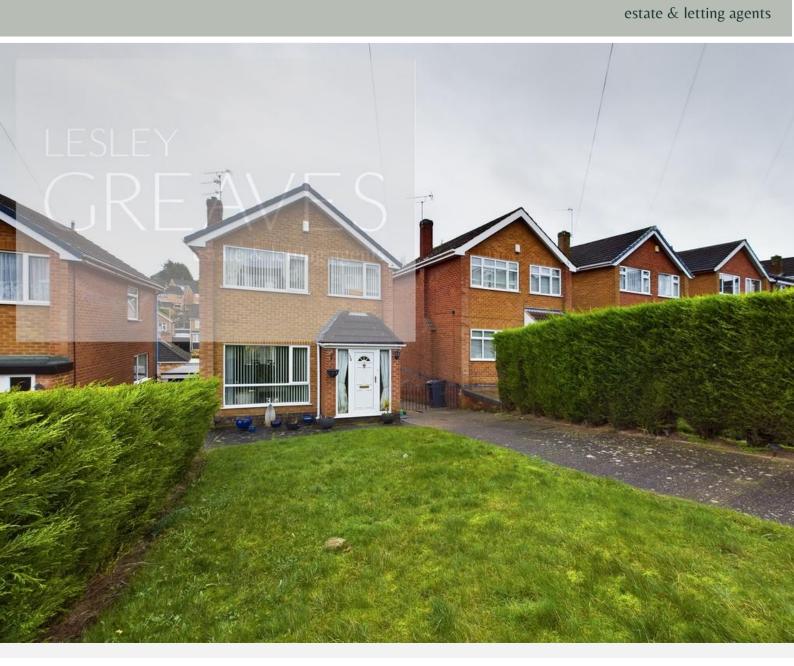

## LESLEY GREAVES

Guide Price £230,000-£240,000 Southcliffe Road, Carlton, Nottingham NG4 1ES EPC Rating E

Well presented detached family home with driveway and garage. In brief the accommodation spans two floors and comprises an entrance hallway with stairs to the first floor and door to the living room which has a picture window to the front, a gas fire suite and open plan to a dining area with French doors onto the rear garden and a door to the kitchen. The kitchen has a range of modern white units, a fitted oven, gas hob, spaces for a fridge freezer, dishwasher and washing machine. There is also a door to the rear garden. The first floor landing has a built in storage cupboard housing the boiler, access to the loft, doors to all three bedrooms and to the bathroom which is a white suite with an electric shower over the bath. To the rear of the property is a decked patio area and steps leading down to lawn garden where a useful basement space is accessible from. Carlton is popular residential area is close to a wide range of amenities. It includes schools, local shopping areas, supermarket, playing fields, public transport links and two leisure centres.