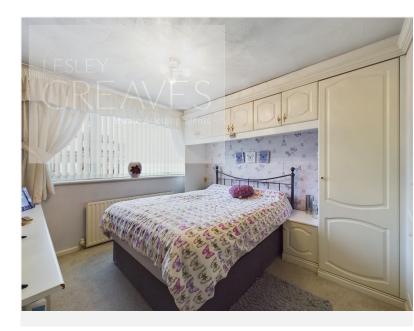

## Freehold

ENTRANCE HALL 9' 1" x 2' 7" plus recess (2.77m x 0.79m)

LOUNGE/DINER 21' 11"  $\times$  13' 10" to the maximum points (6.68m  $\times$  4.22m)

KITCHEN 8' 7" x 8' 3" (2.62m x 2.51m)

BEDROOM ONE 12'7"  $\times$  10'2" to the maximum (3.84m  $\times$  3.1m)