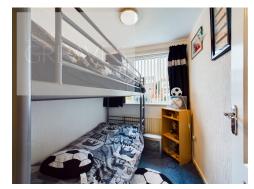

BEDROOM TWO 10' 0" x 8' 9" (3.05m x 2.67m)

BEDROOM THREE 7' 2" x 6' 3" (2.18m x 1.91m)

BATHROOM 6' 4" x 5' 4" (1.93m x 1.63m)

estate & letting agents

COUNCIL TAXBAND: C

LOCAL AUTHORITY: Gedling Borough Council