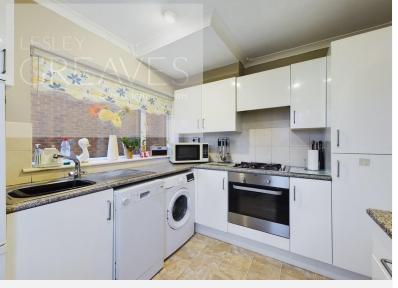

## LESLEY GREAVES

Guide Price £230,000-£240,000 Southcliffe Road, Carlton, Nottingham NG4 1ES EPC Rating E

Well presented detached family home with driveway and garage. In brief the accommodation spans two floors and comprises an entrance hallway with stairs to the first floor and door to the living room which has a picture window to the front, a gas fire suite and open plan to a dining area with French doors onto the rear garden and a door to the kitchen. The kitchen has a range of modern white units, a fitted oven, gas hob, spaces for a fridge freezer, dishwasher and washing machine. There is also a door to the rear garden. The first floor landing has a built in storage cupboard housing the boiler, access to the loft, doors to all three bedrooms and to the bathroom which is a white suite with an electric shower over the bath. To the rear of the property is a decked patio area and steps leading down to lawn garden where a useful basement space is accessible from. Carlton is popular residential area is close to a wide range of amenities. It includes schools, local shopping areas, supermarket, playing fields, public transport links and two leisure centres.

## Freehold

ENTRANCE HALL 9' 1" x 2' 7" plus recess (2.77m x 0.79m)

LOUNGE/DINER 21' 11"  $\times$  13' 10" to the maximum points (6.68m  $\times$  4.22m)

KITCHEN 8' 7" x 8' 3" (2.62m x 2.51m)

BEDROOM ONE 12'7"  $\times$  10'2" to the maximum (3.84m  $\times$  3.1m)