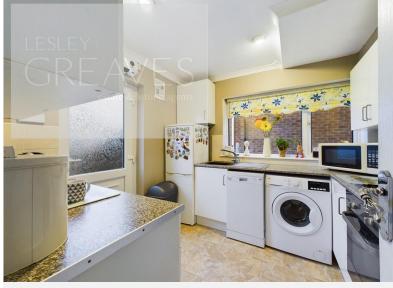

## LESLEY GREAVES

Guide Price £230,000-£240,000 Southcliffe Road, Carlton, Nottingham NG4 1ES EPC Rating E

Well presented detached family home with driveway and garage. In brief the accommodation spans two floors and comprises an entrance hallway with stairs to the first floor and door to the living room which has a picture window to the front, a gas fire suite and open plan to a dining area with French doors onto the rear garden and a door to the kitchen. The kitchen has a range of modern white units, a fitted oven, gas hob, spaces for a fridge freezer, dishwasher and washing machine. There is also a door to the rear garden. The first floor landing has a built in storage cupboard housing the boiler, access to the loft, doors to all three bedrooms and to the bathroom which is a white suite with an electric shower over the bath. To the rear of the property is a decked patio area and steps leading down to lawn garden where a useful basement space is accessible from. Carlton is popular residential area is close to a wide range of amenities. It includes schools, local shopping areas, supermarket, playing fields, public transport links and two leisure centres.

## Freehold

ENTRANCE HALL 9' 1" x 2' 7" plus recess (2.77m x 0.79m)

LOUNGE/DINER 21' 11"  $\times$  13' 10" to the maximum points (6.68m  $\times$  4.22m)

KITCHEN 8' 7" x 8' 3" (2.62m x 2.51m)

BEDROOM ONE 12'7"  $\times$  10'2" to the maximum (3.84m  $\times$  3.1m)