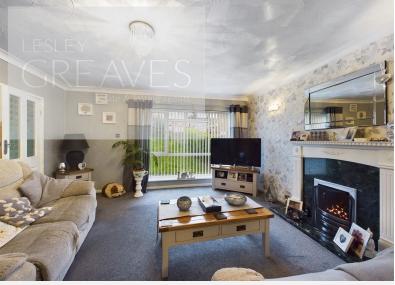

## LESLEY GREAVES

Guide Price £230,000-£240,000 Southcliffe Road, Carlton, Nottingham NG4 1ES EPC Rating E

Well presented detached family home with driveway and garage. In brief the accommodation spans two floors and comprises an entrance hallway with stairs to the first floor and door to the living room which has a picture window to the front, a gas fire suite and open plan to a dining area with French doors onto the rear garden and a door to the kitchen. The kitchen has a range of modern white units, a fitted oven, gas hob, spaces for a fridge freezer, dishwasher and washing machine. There is also a door to the rear garden. The first floor landing has a built in storage cupboard housing the boiler, access to the loft, doors to all three bedrooms and to the bathroom which is a white suite with an electric shower over the bath. To the rear of the property is a decked patio area and steps leading down to lawn garden where a useful basement space is accessible from. Carlton is popular residential area is close to a wide range of amenities. It includes schools, local shopping areas, supermarket, playing fields, public transport links and two leisure centres.

## Freehold

ENTRANCE HALL 9' 1" x 2' 7" plus recess (2.77m x 0.79m)

LOUNGE/DINER 21' 11"  $\times$  13' 10" to the maximum points (6.68m  $\times$  4.22m)

KITCHEN 8' 7" x 8' 3" (2.62m x 2.51m)

BEDROOM ONE 12'7"  $\times$  10'2" to the maximum (3.84m  $\times$  3.1m)