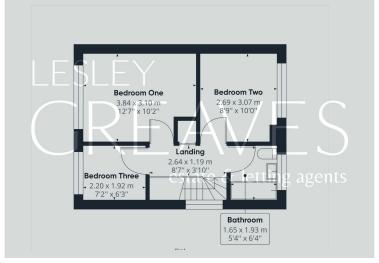

## Freehold

ENTRANCE HALL 9' 1" x 2' 7" plus recess (2.77m x 0.79m)

LOUNGE/DINER 21' 11"  $\times$  13' 10" to the maximum points (6.68m  $\times$  4.22m)

KITCHEN 8' 7" x 8' 3" (2.62m x 2.51m)

BEDROOM ONE 12'7"  $\times$  10'2" to the maximum (3.84m  $\times$  3.1m)

BEDROOM TWO 10' 0" x 8' 9" (3.05m x 2.67m)

BEDROOM THREE 7' 2" x 6' 3" (2.18m x 1.91m)

BATHROOM 6' 4" x 5' 4" (1.93m x 1.63m)

estate & letting agents

COUNCIL TAXBAND: C

LOCAL AUTHORITY: Gedling Borough Council