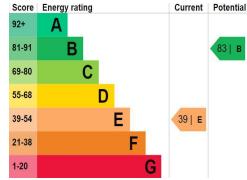

## LESLEY GREAVES

Guide Price £230,000-£240,000 Southcliffe Road, Carlton, Nottingham NG4 1ES EPC Rating E

Well presented detached family home with driveway and garage. In brief the accommodation spans two floors and comprises an entrance hallway with stairs to the first floor and door to the living room which has a picture window to the front, a gas fire suite and open plan to a dining area with French doors onto the rear garden and a door to the kitchen. The kitchen has a range of modern white units, a fitted oven, gas hob, spaces for a fridge freezer, dishwasher and washing machine. There is also a door to the rear garden. The first floor landing has a built in storage cupboard housing the boiler, access to the loft, doors to all three bedrooms and to the bathroom which is a white suite with an electric shower over the bath. To the rear of the property is a decked patio area and steps leading down to lawn garden where a useful basement space is accessible from. Carlton is popular residential area is close to a wide range of amenities. It includes schools, local shopping areas, supermarket, playing fields, public transport links and two leisure centres.