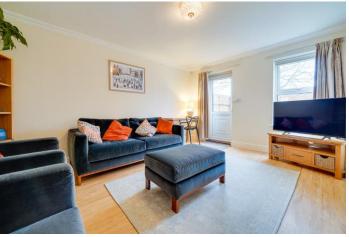

**GROUND FLOOR** 

**ENTRANCE HALL** 

KITCHEN/BREAKFAST ROOM

12' 4" x 8' 4" (3.76m x 2.54m)

LIVING/DINING ROOM

16' 10" x 11' 8" (5.13m x 3.56m)

CLOAKROOM

FIRST FLOOR