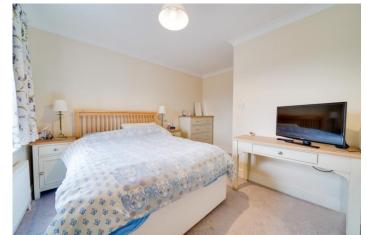

BEDROOM ONE

15' 10" x 11' 6" (4.83m x 3.51m)

**BEDROOM TWO** 

13' 1" x 12' 4" (3.99m x 3.76m)

**BATHROOM** 