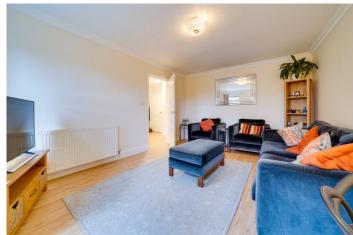

**GROUND FLOOR** 

**ENTRANCE HALL** 

KITCHEN/BREAKFAST ROOM

12' 4" x 8' 4" (3.76m x 2.54m)

LIVING/DINING ROOM

16' 10" x 11' 8" (5.13m x 3.56m)

CLOAKROOM

FIRST FLOOR