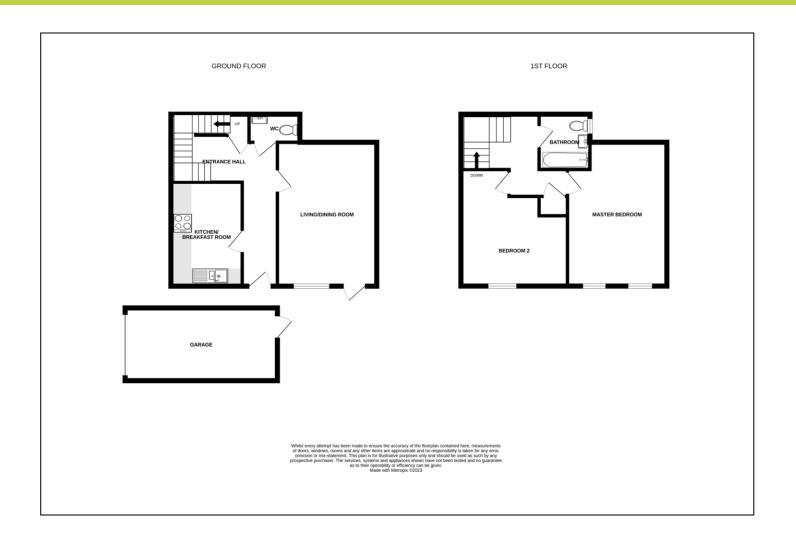

**GROUND FLOOR** 

**ENTRANCE HALL** 

KITCHEN/BREAKFAST ROOM

12' 4" x 8' 4" (3.76m x 2.54m)

LIVING/DINING ROOM

16' 10" x 11' 8" (5.13m x 3.56m)

CLOAKROOM

FIRST FLOOR

BEDROOM ONE

15' 10" x 11' 6" (4.83m x 3.51m)

**BEDROOM TWO** 

13' 1" x 12' 4" (3.99m x 3.76m)

**BATHROOM** 

#### OUTSIDE

The front of the property is open plan and laid to a paved driveway with parking for one carleading to single garage. Gated access to the paved courtyard which is endosed by timber fencing and personal door to garage.

#### GARAGE

17' 8" x 8' 5" (5.38m x 2.57m)

With rollershutter door to front and UPVC door to rear garden. Power and light connected. Eaves storage.