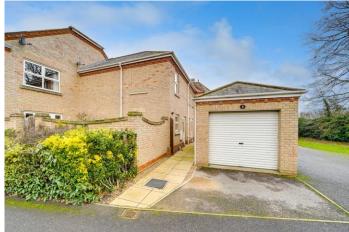

### KELN LEAS, ST. IVES

Check out this excellent TOWN CENTRE HOME rarely available with stunning refitted kitchen, garage, driveway and courtyard garden. THIS PROPERTY HAS GOT IT ALL! Accommodation comprises entrance hall, cloakroom, generous living/dining room, refitted kitchen/breakfast room, two double bedrooms and a refitted bathroom. The property is located on this private road in the town centre but away from the hustle and bustle, the garage and driveway parking space is quite a rare feature for this type of home. Internal viewing essential!

#### OUTSIDE

The front of the property is open plan and laid to a paved driveway with parking for one carleading to single garage. Gated access to the paved courtyard which is endosed by timber fencing and personal door to garage.

#### GARAGE

17' 8" x 8' 5" (5.38m x 2.57m)

With rollershutter door to front and UPVC door to rear garden. Power and light connected. Eaves storage.