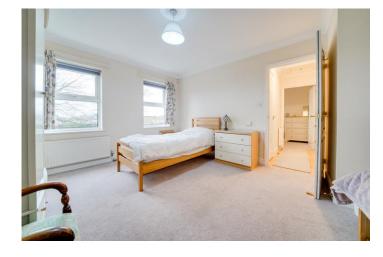

BEDROOM ONE

15' 10" x 11' 6" (4.83m x 3.51m)

**BEDROOM TWO** 

13' 1" x 12' 4" (3.99m x 3.76m)

**BATHROOM** 