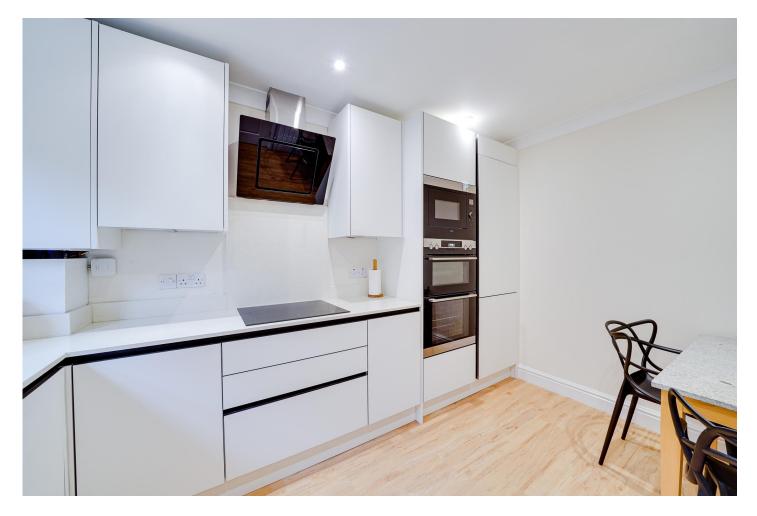

### KELN LEAS, ST. IVES

Check out this excellent TOWN CENTRE HOME rarely available with stunning refitted kitchen, garage, driveway and courtyard garden. THIS PROPERTY HAS GOT IT ALL! Accommodation comprises entrance hall, cloakroom, generous living/dining room, refitted kitchen/breakfast room, two double bedrooms and a refitted bathroom. The property is located on this private road in the town centre but away from the hustle and bustle, the garage and driveway parking space is quite a rare feature for this type of home. Internal viewing essential!

**GROUND FLOOR** 

**ENTRANCE HALL** 

KITCHEN/BREAKFAST ROOM

12' 4" x 8' 4" (3.76m x 2.54m)

LIVING/DINING ROOM

16' 10" x 11' 8" (5.13m x 3.56m)

CLOAKROOM

FIRST FLOOR