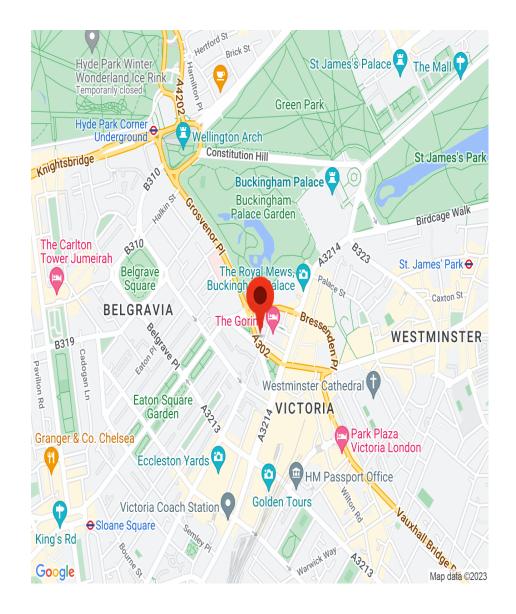

A selection of elegant one-bedroom and two-bedroom apartments located in the highly sought-after area of Westminster, London SW1W. This home is located in the heart of Westminster, directly across from the five-star Goring Hotel. There are numerous grocery stores, restaurants, and cafes nearby. Only a few minutes walk away is Knightsbridge where tenants can find the Harvey Nichols department store and the ever-popular Harrods, offering an array of high-end boutiques and fine-dining restaurants. The house is an excellent starting point for exploring all that the city has to offer. Buckingham Palace, Westminster Abbey, and Big Ben are all within walking distance. The apartment is close to the Saatchi Gallery, the Victoria and Albert Museum, and the National History Museum. Tenants also benefit from being close to a variety of natural areas, such as the River Thames, Green Park, and the famous Hyde Park. For transport links, the property is located just a 10-minute walk away from Victoria Station (Gatwick Express, Southern, Thameslink, and Southeastern Railway), Victoria Underground Station (Circle, District, and Victoria Lines), and Victoria Coach Station. The extensive transport links provide easy access to exploring the rest of the city and neighbouring boroughs. \*\*Prices starting from £808 pw | Subject to availability.[...]