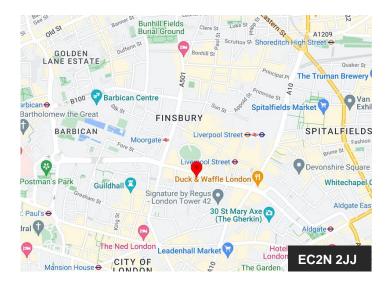

# London, EC2N 2JJ

Great value office to rent in prime City Core location on short term basis until 24th December 2024.

Size:

1,282 sq ft

£54,000 Per annum Inclusive of rent, business rates & service charge.

#### Location

In terms of local amenities, Finsbury Circus, the largest public open space within the City's boundaries, is directly opposite. Moreover, 1 Throgmorton benefits from the wealth of retail and restaurants and bars on London Wall and Moorgate.