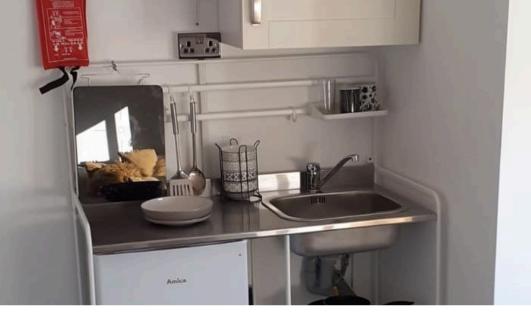

## £525 pcm Aldermoor Lane, Coventry, CV3

AVAILABLE NOW - A furnished studio flat with a kitchenette and shower room. Briefly comprising of communal entrance hall, lounge/bedroom, shower room, kitchenette and communal washing machine.

AVAILABLE NOW - A furnished studio flat with a kitchenette and shower room. Briefly comprising of communal entrance hall, lounge/bedroom, shower room, kitchenette and communal washing machine.

-FURNISHED.