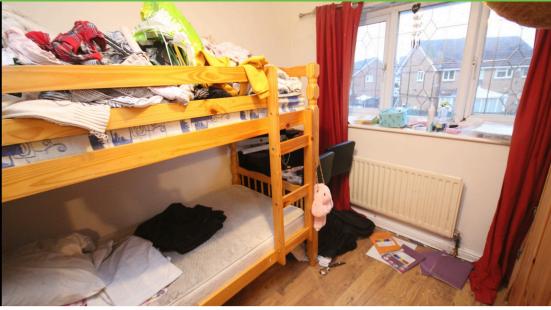

#### Bedroom 1

Wooden flooring. Radiator. Double glazed window.

#### **Bedroom 2**

Wooden flooring. Radiator. Double glazed window.

#### **Bedroom 3**

Wooden flooring. Radiator. Double glazed window. Fitted storage space.