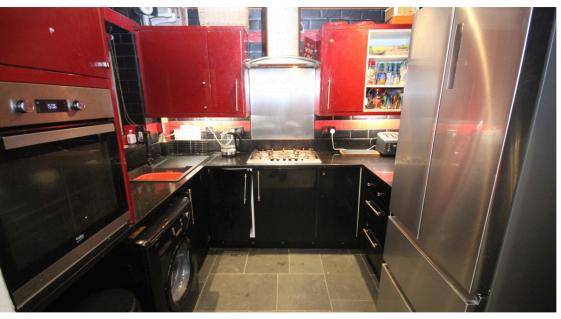

#### Kitchen

Tiled flooring. Integrated oven. Integrated gas hob with extractor fan. Mixer tap. Black countertop. Mixture of base and wall units.