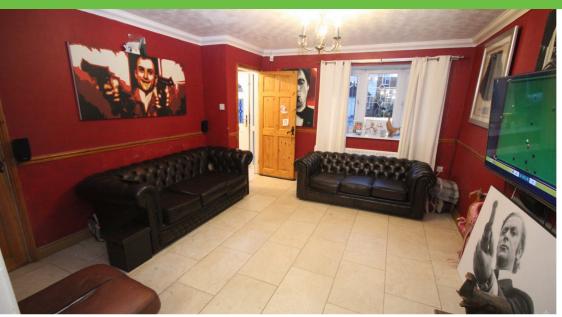

#### Livingroom

Tiled flooring. Red walls. Double glazed window. Radiator. Access to the dining room.