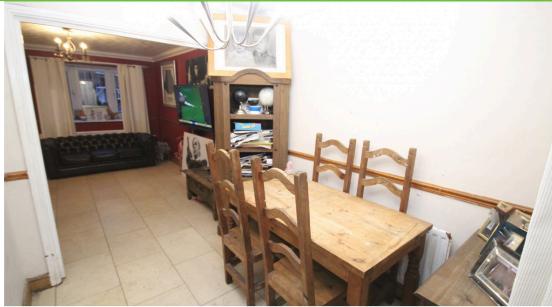

#### **Dining room**

Tiled flooring. White walls. Radiator. Double glazed sliding door. Access to the garden and kitchen.