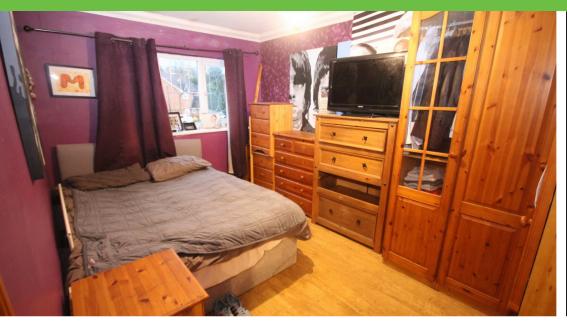

#### Bedroom 1

Wooden flooring. Radiator. Double glazed window.

#### **Bedroom 2**

Wooden flooring. Radiator. Double glazed window.

#### **Bedroom 3**

Wooden flooring. Radiator. Double glazed window. Fitted storage space.