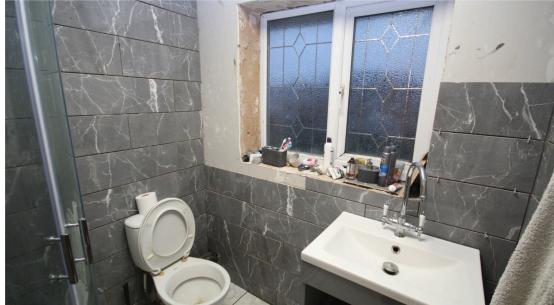

### Bathroom

Toilet. Hand basin. Shower cubicle. Tiled flooring. Tiled walls. Stll work in progress.