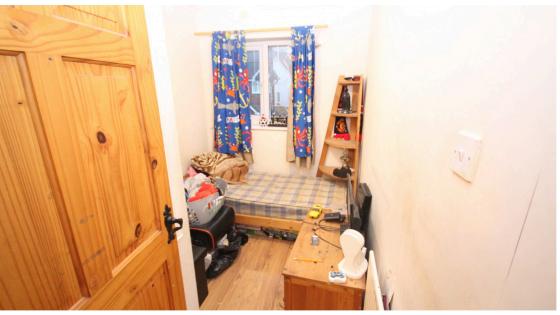

#### Bedroom 1

Wooden flooring. Radiator. Double glazed window.

#### **Bedroom 2**

Wooden flooring. Radiator. Double glazed window.

#### **Bedroom 3**

Wooden flooring. Radiator. Double glazed window. Fitted storage space.