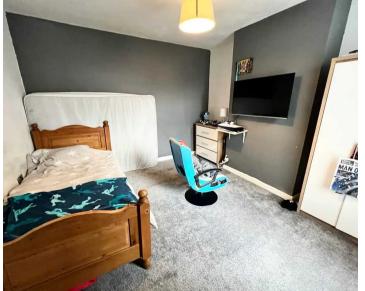

#### Bedroom 1

12' 10" x 9' 10" (3.90m x 3.00m)

#### Bedroom 2

12' 6" x 11' 6" (3.80m x 3.50m)

### Bedroom 3

9' 10" x 6' 7" (3.00m x 2.00m)