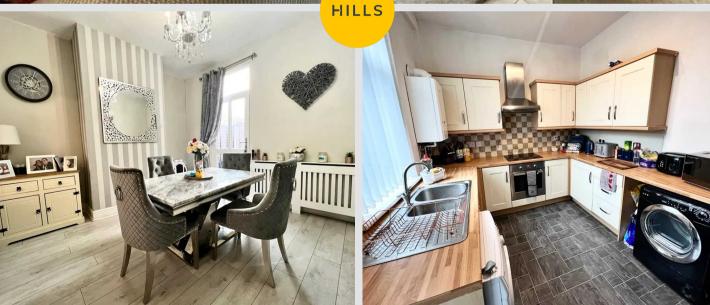

# Reception 2

12' 6" x 11' 6" (3.80m x 3.50m)

#### Kitchen

11' 10" x 8' 10" (3.60m x 2.70m)