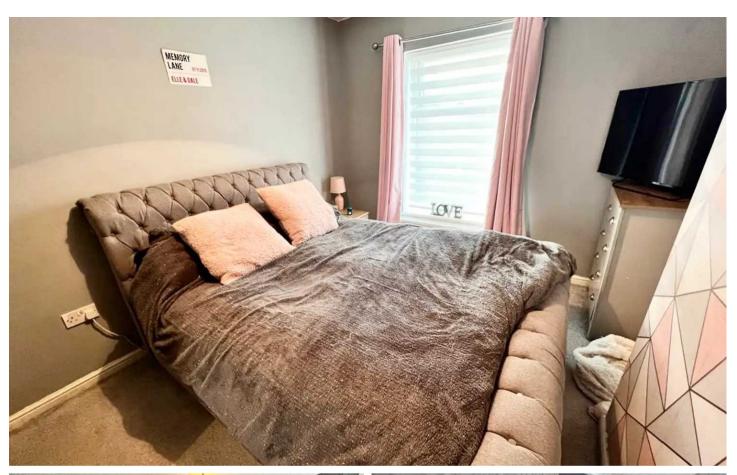

#### Bedroom 1

12' 10" x 9' 10" (3.90m x 3.00m)

#### Bedroom 2

12' 6" x 11' 6" (3.80m x 3.50m)

### Bedroom 3

9' 10" x 6' 7" (3.00m x 2.00m)