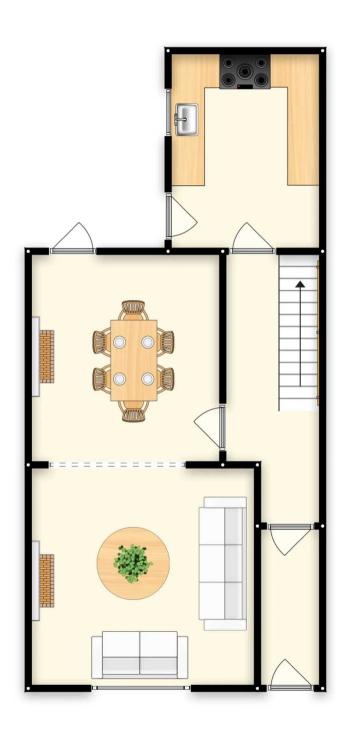

# Hallway

13' 1" x 4' 11" (4.00m x 1.50m)

# Reception 1

13' 1" x 13' 5" (4.00m x 4.10m)

# Reception 2

12' 6" x 11' 6" (3.80m x 3.50m)

#### Kitchen

11' 10" x 8' 10" (3.60m x 2.70m)