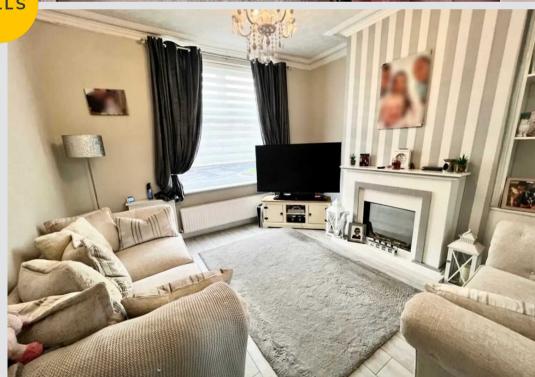

# Reception 1

13' 1" x 13' 5" (4.00m x 4.10m)

# Reception 2

12' 6" x 11' 6" (3.80m x 3.50m)