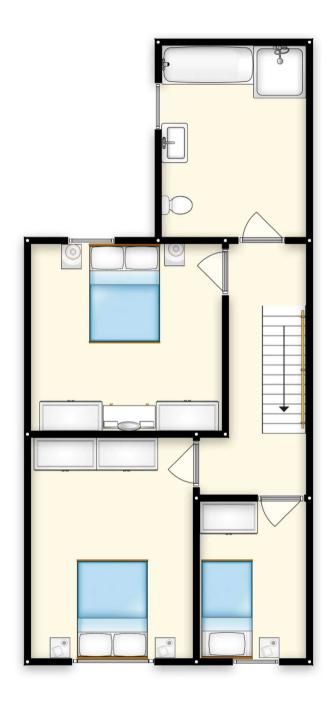

#### Landing

15' 9" x 4' 11" (4.80m x 1.50m)

#### Bedroom 1

12' 10" x 9' 10" (3.90m x 3.00m)

#### Bedroom 2

12' 6" x 11' 6" (3.80m x 3.50m)

### Bedroom 3

9' 10" x 6' 7" (3.00m x 2.00m)

#### Bathroom

11' 10" x 8' 10" (3.60m x 2.70m)