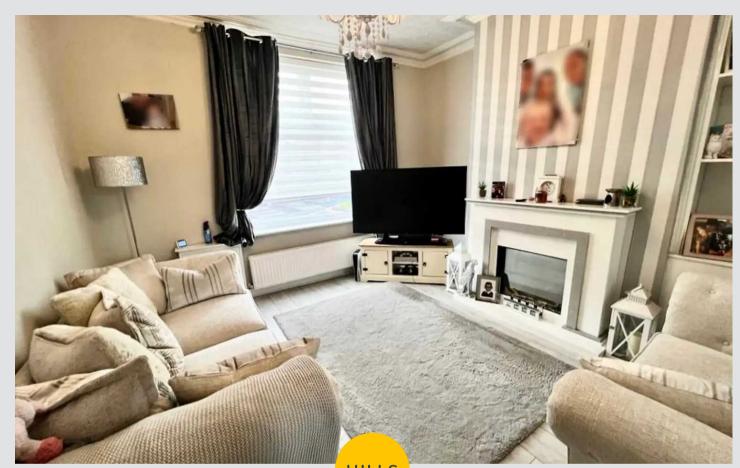

# Reception 1

13' 1" x 13' 5" (4.00m x 4.10m)

# Reception 2

12' 6" x 11' 6" (3.80m x 3.50m)