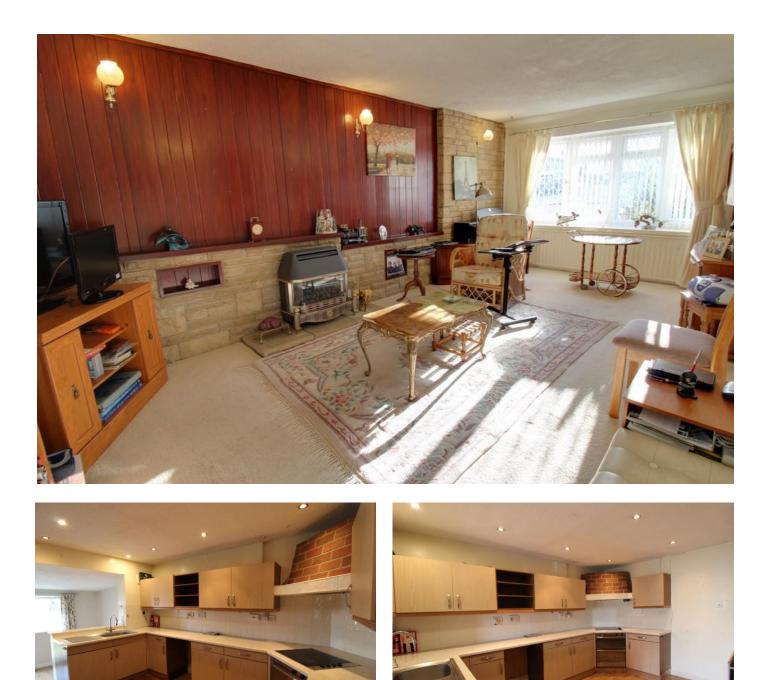

## 3 Bedroom Bungalow

Greenmeadow, North Swindon

- No Chain
- In Need of Modernisation
- Corner Plot

\*\*UNEXPECTEDLY REAVAILABLE\*\*NO CHAIN\*\*Situated on a CORNER PLOT this large three bedroom detached bungalow has great potential. The property is in NEED OF MODERNISATION and benefits from garden to three sides giving it extension potential (subject to planning permission). The property can be found in the popular location of Greenmeadow, North Swindon not far from Sevenfields conservation area, local shops and schools.