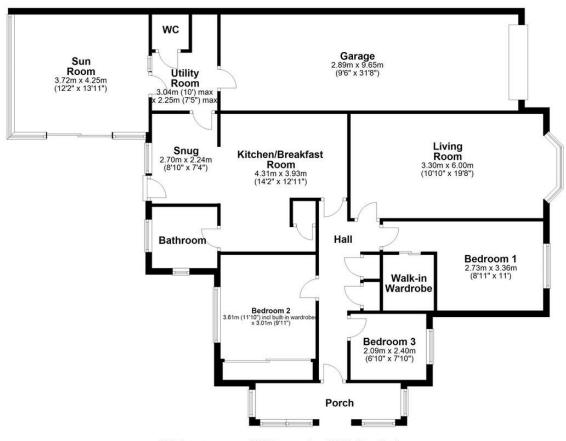

**Ground Floor** Approx. 146.9 sq. metres (1581.0 sq. feet)

Total area: approx. 146.9 sq. metres (1581.0 sq. feet)

Our team are friendly, experienced and are all local. They know it better than they do their own living rooms and can help you find what you're looking for because we love where we live.