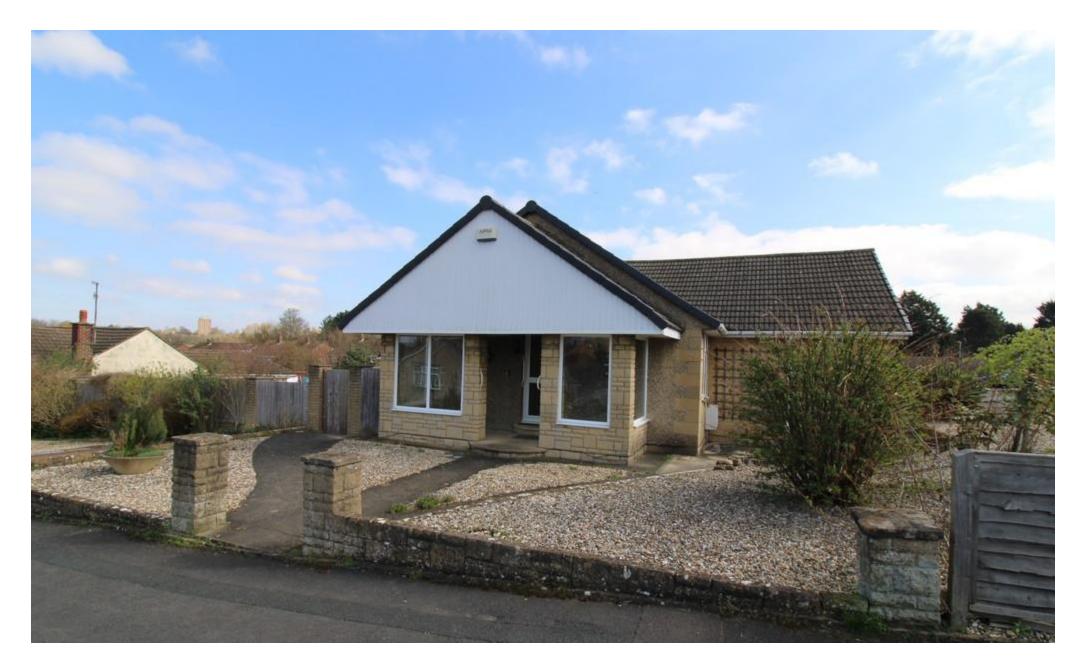

## 3 Bedroom Bungalow

Greenmeadow, North Swindon

- No Chain
- In Need of Modernisation
- Corner Plot

\*\*UNEXPECTEDLY REAVAILABLE\*\*NO CHAIN\*\*Situated on a CORNER PLOT this large three bedroom detached bungalow has great potential. The property is in NEED OF MODERNISATION and benefits from garden to three sides giving it extension potential (subject to planning permission). The property can be found in the popular location of Greenmeadow, North Swindon not far from Sevenfields conservation area, local shops and schools.