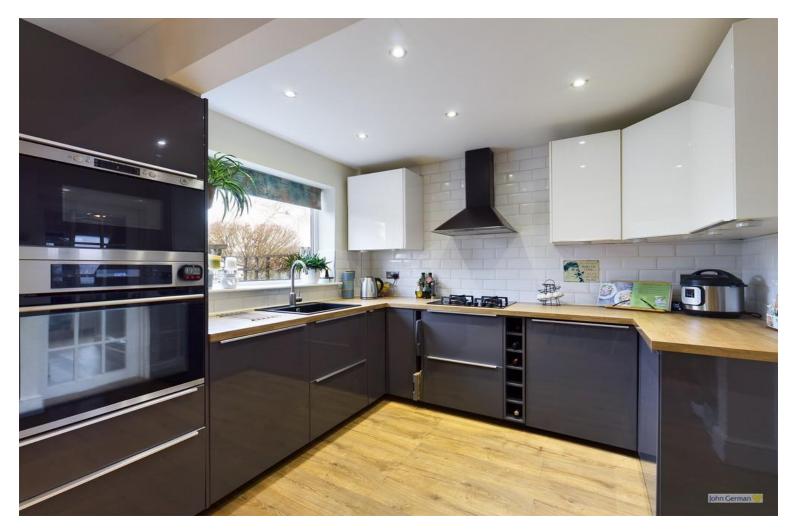

The kitchen runs full width of the property and has been upgraded equipped with a stylish range of contemporary contrasting gloss units complemented by smart metro style tiling. A range of integrated appliances include a gas hob and extractorfan, oven, microwave, dishwasher, washing machine and fridge freezer. The dining area has further tall gloss cupboards either side of shelved display alcoves and a practical door with windows either side gives access to the garden.