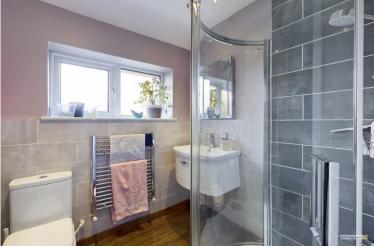

To the first floor you will find three well proportioned bedrooms and a shower room comprising a corner shower cubicle with electric power shower, low level WC and wall hung hand wash basin with inset drawer. There is attractive wall tiling in part and a chrome ladder radiator.