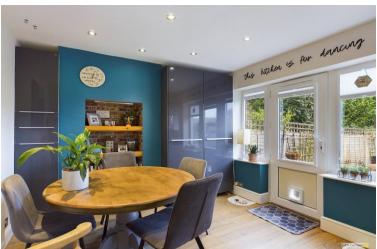

The kitchen runs full width of the property and has been upgraded equipped with a stylish range of contemporary contrasting gloss units complemented by smart metro style tiling. A range of integrated appliances include a gas hob and extractorfan, oven, microwave, dishwasher, washing machine and fridge freezer. The dining area has further tall gloss cupboards either side of shelved display alcoves and a practical door with windows either side gives access to the garden.