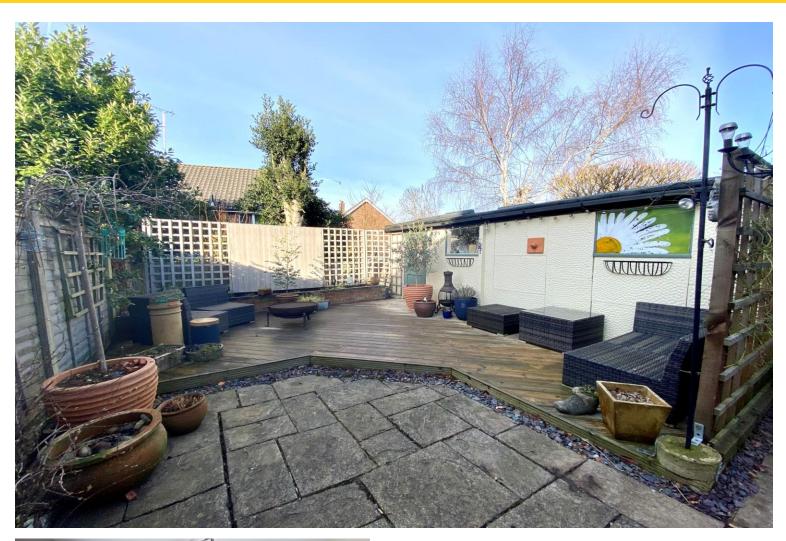

Outside to the front steps lead to the entrance door alongside a long side driveway that leads to a detached garage.

The rear garden is partly blocked paved, ideal for low maintenance and enjoys a slightly raised decked area, a perfect spot for garden furniture and outdoor dining.