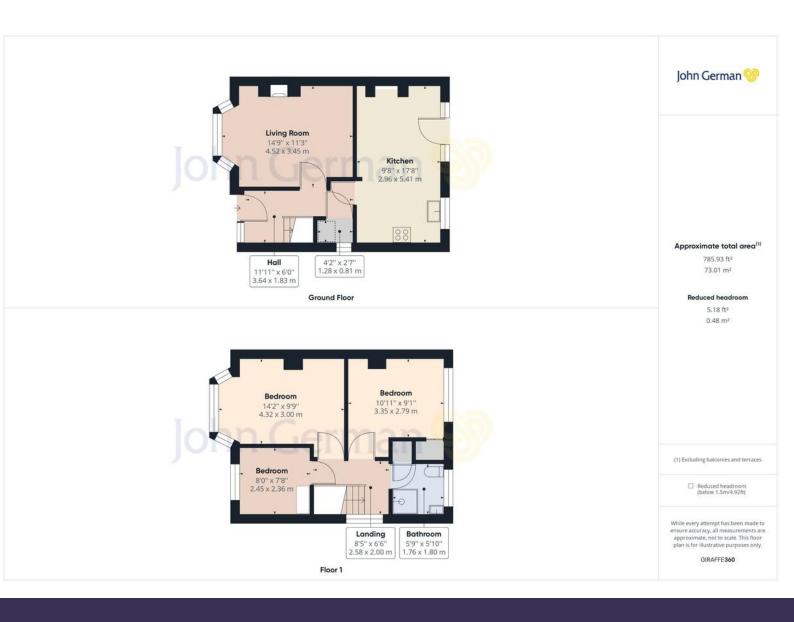

£230,000

Step inside the front door into the entrance hall with stairs to the first floor and a door into the family lounge and kitchen.

The family lounge is stylishly appointed with ample space for entertaining guests, being flooded with natural light courtesy of a wide bay window that overlooks the front.

The kitchen runs full width of the property and has been upgraded equipped with a stylish range of contemporary contrasting gloss units complemented by smart metro style tiling. A range of integrated appliances include a gas hob and extractorfan, oven, microwave, dishwasher, washing machine and fridge freezer. The dining area has further tall gloss cupboards either side of shelved display alcoves and a practical door with windows either side gives access to the garden.

To the first floor you will find three well proportioned bedrooms and a shower room comprising a corner shower cubicle with electric power shower, low level WC and wall hung hand wash basin with inset drawer. There is attractive wall tiling in part and a chrome ladder radiator.