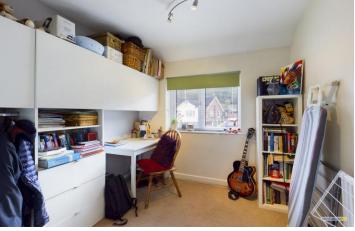

To the first floor you will find three well proportioned bedrooms and a shower room comprising a corner shower cubicle with electric power shower, low level WC and wall hung hand wash basin with inset drawer. There is attractive wall tiling in part and a chrome ladder radiator.