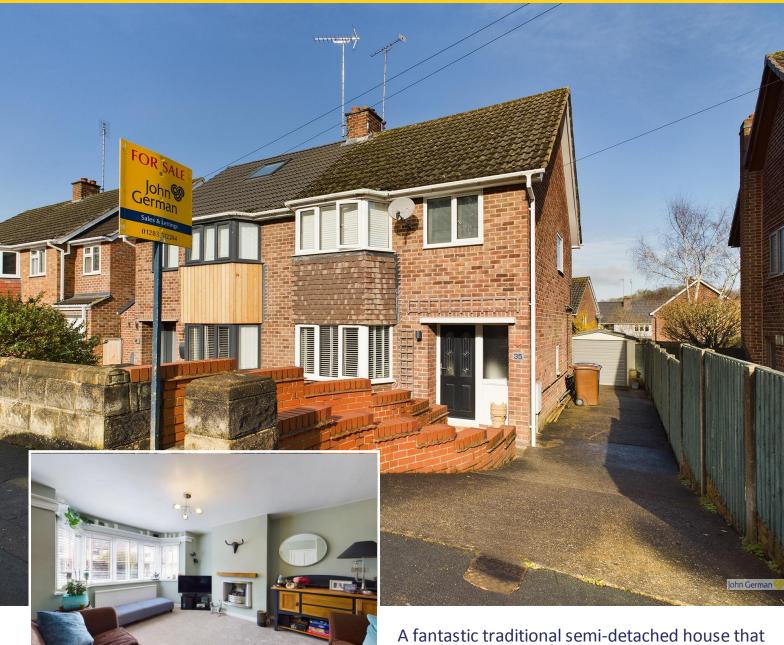

## Marlborough Crescent

Stapenhill, Burton-on-Trent, Staffordshire, DE15 9DE

A fantastic traditional semi-detached house that is stylishly presented including a bay fronted lounge, contemporary full width dining kitchen, modern shower room, detached garage and spacious garden. Located in a convenient position for local amenities and the town centre.

£230,000

Step inside the front door into the entrance hall with stairs to the first floor and a door into the family lounge and kitchen.

The family lounge is stylishly appointed with ample space for entertaining guests, being flooded with natural light courtesy of a wide bay window that overlooks the front.