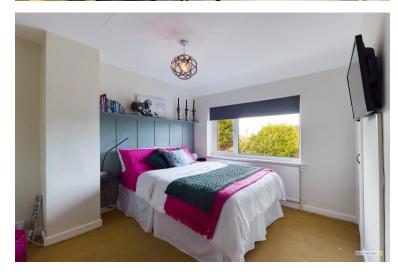

To the first floor you will find three well proportioned bedrooms and a shower room comprising a corner shower cubicle with electric power shower, low level WC and wall hung hand wash basin with inset drawer. There is attractive wall tiling in part and a chrome ladder radiator.