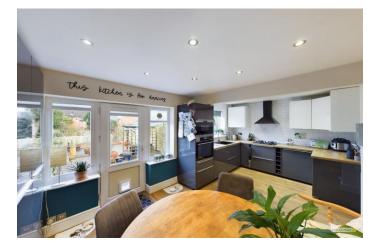

The kitchen runs full width of the property and has been upgraded equipped with a stylish range of contemporary contrasting gloss units complemented by smart metro style tiling. A range of integrated appliances include a gas hob and extractorfan, oven, microwave, dishwasher, washing machine and fridge freezer. The dining area has further tall gloss cupboards either side of shelved display alcoves and a practical door with windows either side gives access to the garden.