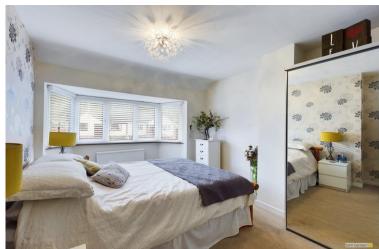

To the first floor you will find three well proportioned bedrooms and a shower room comprising a corner shower cubicle with electric power shower, low level WC and wall hung hand wash basin with inset drawer. There is attractive wall tiling in part and a chrome ladder radiator.