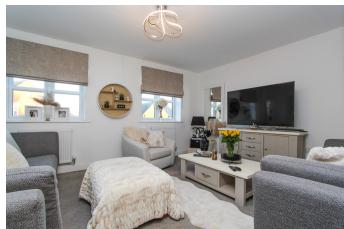

#### **LOUNGE**

15' 10" x 13' 1" (4.84m x 4.01m)

Beautifully presented with two UPVC double glazed windows to the front, ceiling light point, two radiators, TV aerial socket.