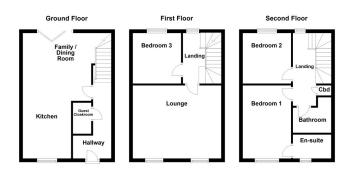

## **RECEPTION HALLWAY**

This through hallway provides an excellent first impression, with a staircase leading off to the first floor landing, ceiling light point, radiator, doors to:

## **GUEST CLOAKROOM**

Comprising of a white 'Villeroy & Boch' suite of close coupled WC and corner wash hand basin with tiled splashback, ceiling light point, extractor fan, radiator.

## KITCHEN

10' 0" x 8' 8" (3.06m x 2.66m)

This well planned breakfast kitchen has an excellent range of matching base units and drawers with roll top working surfaces over and matching up-stands, inset single drainer stainless steel sink unit with hot and cold mixer tap which is set below a UPVC double glazed window to the front, built-in 'Neff' stainless steel oven with matching four ring hob, splashback and extractor hood over, recess and plumbing for automatic washing machine, space and point for full height fridge/freezer, additional range of matching wall mounted cupboards with under-cupboard lighting and also to include the 'Potterton' central heating boiler, ceiling downlighters, open access leading to:

#### FAMILY/DINING ROOM

12' 2" x 15' 11" (3.72m x 4.87m)

This attractive room has UPVC double glazed bi-fold doors leading out onto the garden patio, ceiling light point, TV aerial point, radiator.

## FIRST FLOOR LANDING

With a staircase leading off to the second floor, UPVC double glazed window overlooking the rear garden, radiator, doors to:

#### **LOUNGE**

15' 10" x 13' 1" (4.84m x 4.01m)

Beautifully presented with two UPVC double glazed windows to the front, ceiling light point, two radiators, TV aerial socket.

## **BEDROOM THREE**

9' 0" x 8' 10" (2.75m x 2.71m)

Having a UPVC double glazed window overlooking the rear garden, ceiling light point, radiator.

## SECOND FLOOR LANDING

With a built-in cupboard, access to loft, ceiling light point, UPVC double glazed window overlooking the rear garden, radiator, door to:

#### **BEDROOM ONE**

13' 1" x 8' 10" (3.99m x 2.71m)

This double bedroom has a UPVC double glazed window to the front, ceiling light point, radiator, door to:

## **EN-SUITE**

4' 3" x 6' 8" (1.31m x 2.05m)

Comprising of a 'Villeroy & Boch' white suite of walk-in shower cubicle with chrome coloured shower fitment, close coupled WC and pedestal wash hand basin, feature wall tiling, ceiling downlighters, extractor fan, obscure UPVC double glazed window to the front, radiator.

#### **BEDROOM TWO**

9' 1" x 8' 11" (2.78m x 2.72m)

Bedroom two has a UPVC double glazed window overlooking the rear garden, ceiling light point, radiator.

#### **FAMILY BATHROOM**

6' 4" x 6' 9" (1.94m x 2.06m)

The family bathroom comprises of a white 'Villeroy & Boch' suite which comprises of a panelled bath, close coupled WC and pedestal wash hand basin, complementary wall tiling, ceiling downlighters, extractor fan, radiator.