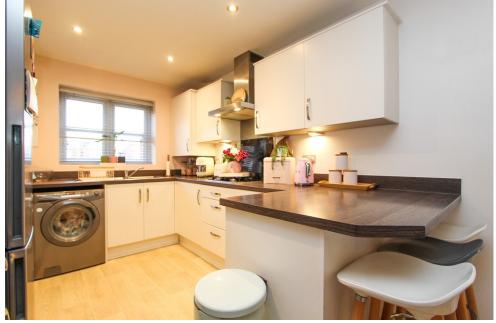

## KITCHEN

10' 0" x 8' 8" (3.06m x 2.66m)

This well planned breakfast kitchen has an excellent range of matching base units and drawers with roll top working surfaces over and matching up-stands, inset single drainer stainless steel sink unit with hot and cold mixer tap which is set below a UPVC double glazed window to the front, built-in 'Neff' stainless steel oven with matching four ring hob, splashback and extractor hood over, recess and plumbing for automatic washing machine, space and point for full height fridge/freezer, additional range of matching wall mounted cupboards with under-cupboard lighting and also to include the 'Potterton' central heating boiler, ceiling downlighters, open access leading to: