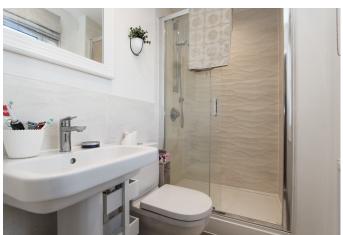

## **EN-SUITE**

4' 3" x 6' 8" (1.31m x 2.05m)

Comprising of a 'Villeroy & Boch' white suite of walk-in shower cubicle with chrome coloured shower fitment, close coupled WC and pedestal wash hand basin, feature wall tiling, ceiling downlighters, extractor fan, obscure UPVC double glazed window to the front, radiator.