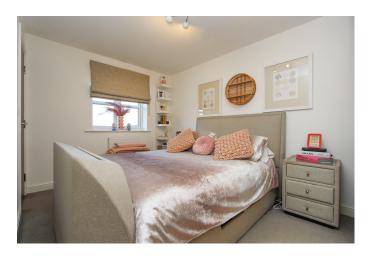

#### **BEDROOM ONE**

13' 1" x 8' 10" (3.99m x 2.71m)

This double bedroom has a UPVC double glazed window to the front, ceiling light point, radiator, door to: