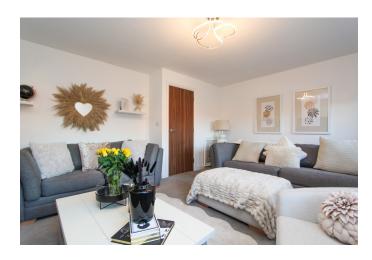

#### **LOUNGE**

15' 10" x 13' 1" (4.84m x 4.01m)

Beautifully presented with two UPVC double glazed windows to the front, ceiling light point, two radiators, TV aerial socket.