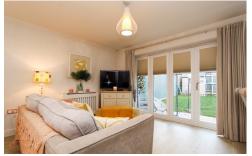

#### **LOUNGE**

15' 10" x 13' 1" (4.84m x 4.01m)

Beautifully presented with two UPVC double glazed windows to the front, ceiling light point, two radiators, TV aerial socket.