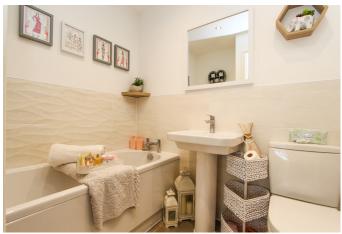

#### **FAMILY BATHROOM**

6' 4" x 6' 9" (1.94m x 2.06m)

The family bathroom comprises of a white 'Villeroy & Boch' suite which comprises of a panelled bath, close coupled WC and pedestal wash hand basin, complementary wall tiling, ceiling downlighters, extractor fan, radiator.