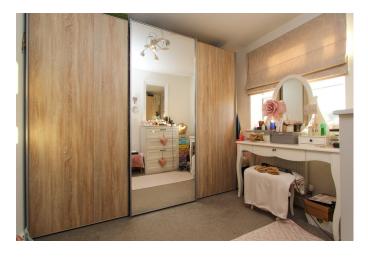

#### **BEDROOM ONE**

13' 1" x 8' 10" (3.99m x 2.71m)

This double bedroom has a UPVC double glazed window to the front, ceiling light point, radiator, door to:

#### **BEDROOM TWO**

9' 1" x 8' 11" (2.78m x 2.72m)

Bedroom two has a UPVC double glazed window overlooking the rear garden, ceiling light point, radiator.