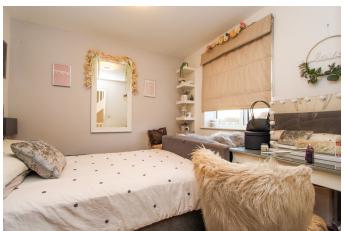

## **BEDROOM THREE**

9' 0" x 8' 10" (2.75m x 2.71m)

Having a UPVC double glazed window overlooking the rear garden, ceiling light point, radiator.

#### **BEDROOM ONE**

13' 1" x 8' 10" (3.99m x 2.71m)

This double bedroom has a UPVC double glazed window to the front, ceiling light point, radiator, door to:

#### **BEDROOM TWO**

9' 1" x 8' 11" (2.78m x 2.72m)

Bedroom two has a UPVC double glazed window overlooking the rear garden, ceiling light point, radiator.