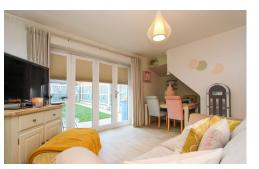

#### FAMILY/DINING ROOM

12' 2" x 15' 11" (3.72m x 4.87m)

This attractive room has UPVC double glazed bi-fold doors leading out onto the garden patio, ceiling light point, TV aerial point, radiator.

#### **LOUNGE**

15' 10" x 13' 1" (4.84m x 4.01m)

Beautifully presented with two UPVC double glazed windows to the front, ceiling light point, two radiators, TV aerial socket.