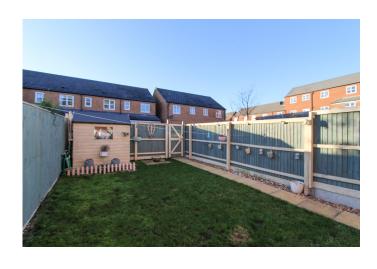

### **REAR GARDEN**

There is a paved patio across the rear of the property which extends in the form of a pathway to the rear garden gate, with the garden itself mainly laid to lawn with stone chipped borders and to the rear corner of the garden is a hard standing housing the timber built garden shed.