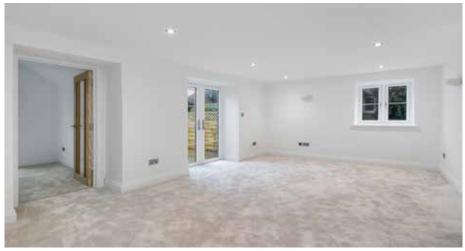

SITTING ROOM: 5.48m x 3.60m (18' 0 x 11' 10) Double aspect with windows to both sides, double doors out to the garden. Glazed door to:

STUDY/PLAYROOM: 3.43m x 2.64m (11' 3 x 8' 8) Double doors leading out to the terrace. Inset ceiling lights.