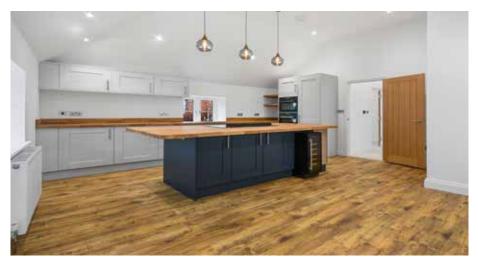

## FIRST FLOOR LANDING:

KITCHEN/DINING ROOM: 5.48m x 4.80m (18' 0 x 15' 9) Double aspect room with windows to side and rear enjoying stunning views. Comprehensively fitted with a range of two tone navy and grey shaker style base and wall units, including a central island, with solid oak woodblock worktop over and matching up-stands, including saucepan drawers, waste & recycling bins and display shelving. Inset sink with mixer tap. Blaupunkt induction hob with integrated extractor, Blaupunkt eye level double oven. Integrated Neff fridge/freezer and dishwasher. CDA wine fridge. Inset ceiling lights.