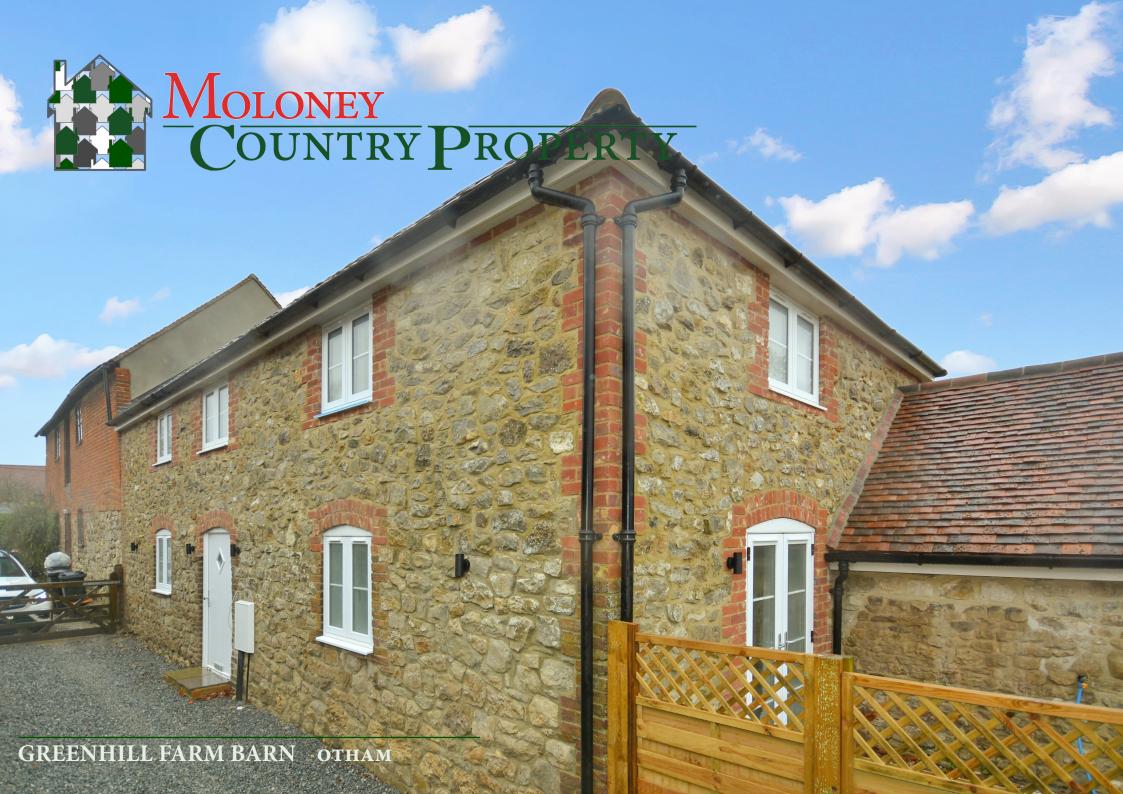

## GREENHILL FARM BARN, GREENHILL, OTHAM, MAIDSTONE, KENT ME15 8RR

A newly converted 4 bed ragstone barn in an elevated location on the rural outskirts of the town. Finished to an impeccable standard with bespoke kitchen, stylish bath and shower rooms and luxuriously appointed accommodation, arranged over 2 floors with first floor kitchen/dining room and master suite. Allocated parking for 2 vehicles, landscaped south facing courtyard. Viewing Highly Recommended.