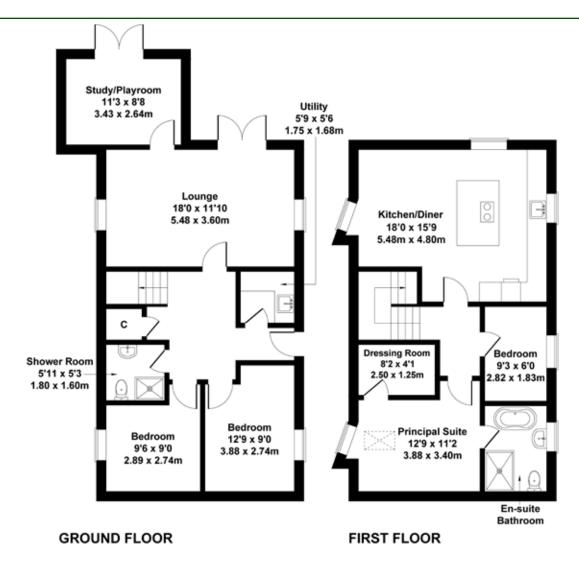

ACCOMMODATION LIST: : ENTRANCE HALL, SITTING ROOM, STUDY/PLAYROOM, UTILITY ROOM, 2 DOUBLE BEDROOMS, SHOWER ROOM, FIRST FLOOR LANDING, KITCHEN/DINING ROOM, MASTER SUITE WITH DRESSING ROOM AND EN-SUITE BATH/SHOWER ROOM, BEDROOM 4. O.R.P. FOR 2 CARS, COURTYARD GARDEN.

SITTING ROOM: 5.48m x 3.60m (18' 0 x 11' 10) Double aspect with windows to both sides, double doors out to the garden. Glazed door to:

STUDY/PLAYROOM: 3.43m x 2.64m (11' 3 x 8' 8) Double doors leading out to the terrace. Inset ceiling lights.

UTILITY ROOM:  $1.75 \,\mathrm{m} \times 1.68 \,\mathrm{m}$  (5' 9 x 5' 6) Fitted with white high gloss base units with co-ordinating worktops and matching up-stands, inset with stainless steel sink unit with mixer tap. Plumbing for washing machine, space for under counter fridge. Consumer unit. Inset ceiling lights, extractor . Wood effect laminate floor.

SHOWER ROOM: Fitted with white suite comprising hand basin set onto storage unit, WC, Large shower cubicle with sliding glass door, rainhead shower & hand shower attachment. Tiled walls, Heated towel rail. Ceramic tiled floor. Inset ceiling lights, extractor.

BEDROOM TWO: 3.88m x 2.74m (12' 9 x 9' 0) Window to front. Inset ceiling lights.

BEDROOM THREE: 2.89m x 2.74m (9' 6 x 9' 0) Window to the rear. Inset ceiling lights.

Oak staircase with vaulted ceiling over to:

## FIRST FLOOR LANDING:

KITCHEN/DINING ROOM: 5.48m x 4.80m (18' 0 x 15' 9) Double aspect room with windows to side and rear enjoying stunning views. Comprehensively fitted with a range of two tone navy and grey shaker style base and wall units, including a central island, with solid oak woodblock worktop over and matching up-stands, including saucepan drawers, waste & recycling bins and display shelving. Inset sink with mixer tap. Blaupunkt induction hob with integrated extractor, Blaupunkt eye level double oven. Integrated Neff fridge/freezer and dishwasher. CDA wine fridge. Inset ceiling lights.

MASTER BEDROOM SUITE: 3.71m x 3.40m (12' 2 x 11' 2) Vaulted ceiling with inset lights. Window to rear enjoying stunning views. Door to:-

DRESSING ROOM: 2.50m x 1.25m (8' 4 x 4' 9) Vaulted ceiling with inset lights.

EN-SUITE BATH AND SHOWER ROOM: 3.28m x 1.83m (10' 9 x 6' 1) Window to the front. Contemporary white suite comprising free standing bath with mixer tap to the side. Double walk in shower cubicle with glass screen to side, wash hand basin set onto storage unit, W.C Chrome ladder style heated towel rail. Tiled walls. Inset ceiling lights, extractor.

BEDROOM FOUR: 2.82m x 1.83m (9' 3 x 6' 0) Window to front.

OUTSIDE: To the front of the property is a shared driveway laid with grey granite stone chippings, leading to parking for 2 vehicles to the side. The courtyard garden is situated to the side of the property with fenced and walled boundaries, inset with pedestrian gate with an Indian sandstone terrace, shingled areas and timber edged raised planted beds.

Not to Scale. For Illustrative Purposes Only.

EMAIL: SALES.@MOLONEYCOUNTRYPROPERTY.COM

TELEPHONE: 01580 212828 & 01797 253000

GREENHILL FARM BARN OTHAM, KENT, ME15 8RR