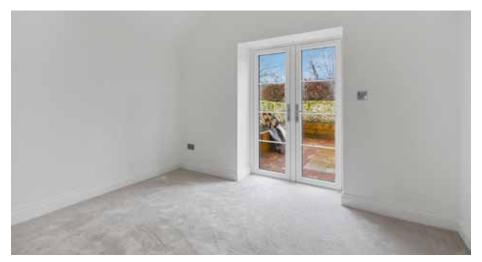

BEDROOM TWO: 3.88m x 2.74m (12' 9 x 9' 0) Window to front. Inset ceiling lights.

BEDROOM THREE: 2.89m x 2.74m (9' 6 x 9' 0) Window to the rear. Inset ceiling lights.

Oak staircase with vaulted ceiling over to:

BEDROOM THREE: 2.89m x 2.74m (9' 6 x 9' 0) Window to the rear. Inset ceiling lights.

Oak staircase with vaulted ceiling over to: