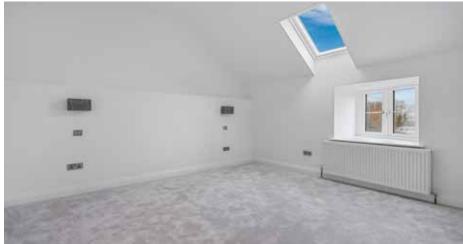

MASTER BEDROOM SUITE: 3.71m x 3.40m (12' 2 x 11' 2) Vaulted ceiling with inset lights. Window to rear enjoying stunning views. Door to:-

DRESSING ROOM: 2.50m x 1.25m (8' 4 x 4' 9) Vaulted ceiling with inset lights.