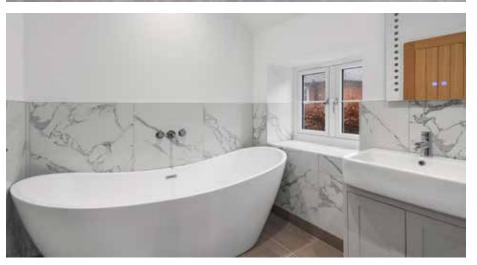

EN-SUITE BATH AND SHOWER ROOM: 3.28m x 1.83m (10' 9 x 6' 1) Window to the front. Contemporary white suite comprising free standing bath with mixer tap to the side. Double walk in shower cubicle with glass screen to side, wash hand basin set onto storage unit, W.C Chrome ladder style heated towel rail. Tiled walls. Inset ceiling lights, extractor.