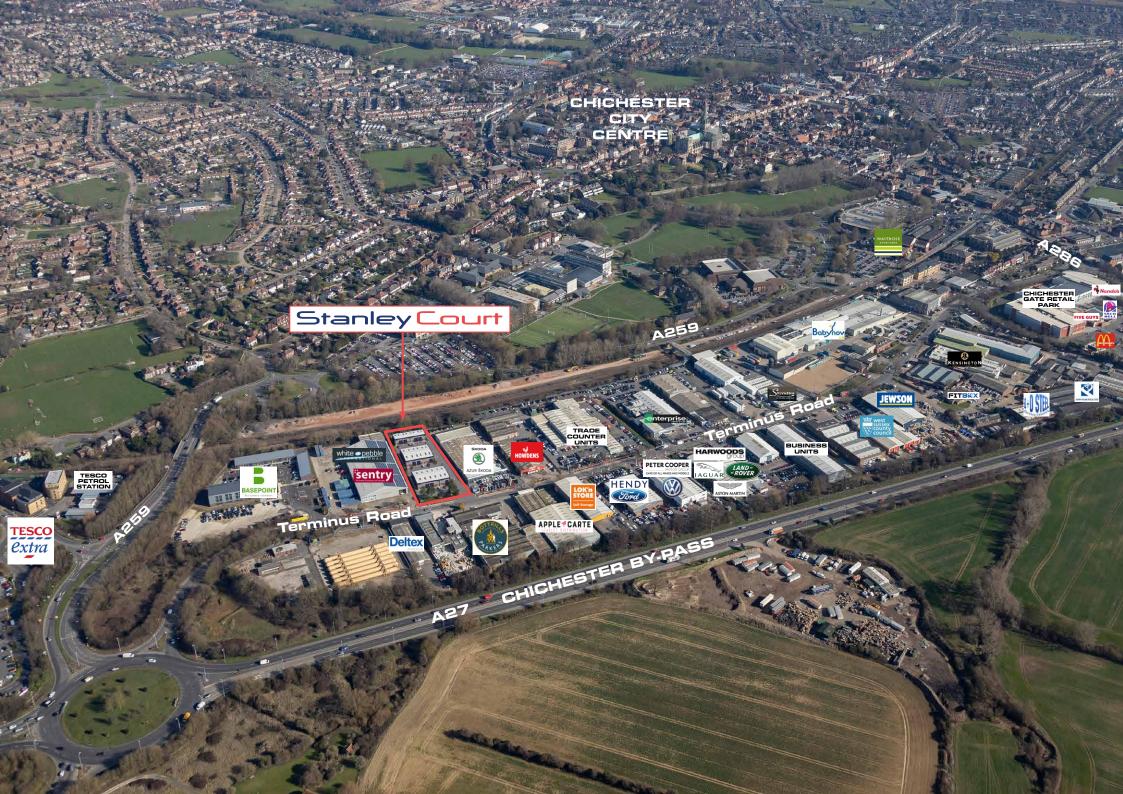

#### LOCATION

Stanley Court comprises a new development of 16 units in a landscaped setting within an established commercial area in Chichester, West Sussex. The development is located within a thriving business area, within easy reach of Brighton and Portsmouth, thanks to its proximity to the A27, and to the wider UK motorway network via the M27 and A3(M).