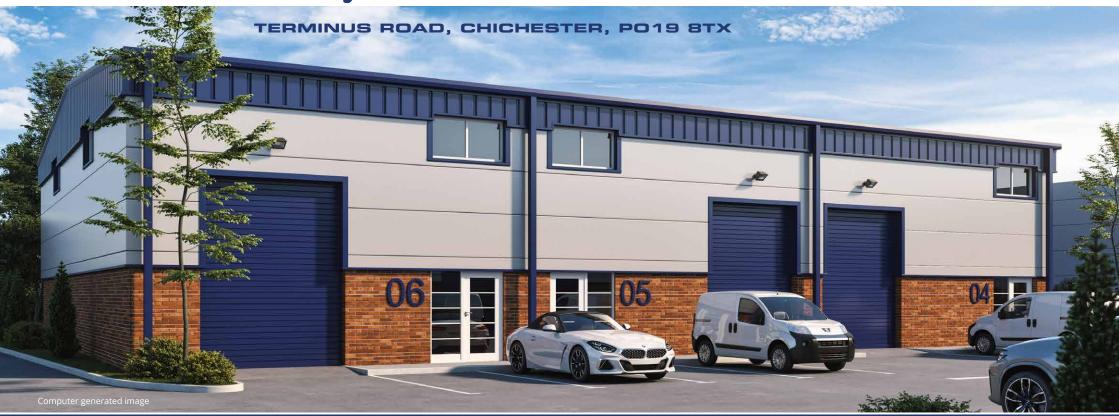

# Stanley Court

16 SELF-CONTAINED E(giii)/B2/B8 COMMERCIAL/INDUSTRIAL/WAREHOUSE UNITS WITHIN AN ESTABLISHED COMMERCIAL AREA

Units from 964 sq ft upwards with allocated parking

- 6m internal eaves height
- 15 kN/m<sup>2</sup> ground floor loading capacity
- Electric roller shutter loading doors
- High quality trapezoidal cladding systems to roofs and walls
- 10% daylight roof panels
- First floor suitable for office fit-out (subject to necessary consents)
- Allocated parking spaces
- EV charging points

#### DESCRIPTION

The new units will provide a mix of light industrial, warehouse or offices built with steel portal frames, low-level brick fascias and high-quality micro-rib cladding systems. Each unit will have a first floor capable of being used as offices (subject to necessary consents) and unit sizes run from 964 sq ft up to 1,520 sq ft, with an option to combine to form larger units as necessary.