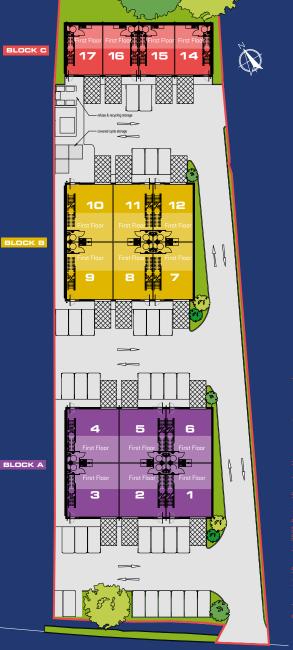

#### ACCOMMODATION

| BLOCK A | Floor Areas (sq ft GIA) |       |       |
|---------|-------------------------|-------|-------|
| Unit    | Ground                  | First | Total |
| 1       | 885                     | 448   | 1333  |
| 2       | 905                     | 451   | 1356  |
| 3       | 1012                    | 508   | 1520  |
| 4       | 1012                    | 508   | 1520  |
| 5       | 905                     | 451   | 1356  |
| 6       | 885                     | 448   | 1333  |

| вьоск в | Floor Areas (sq ft GIA) |       |       |
|---------|-------------------------|-------|-------|
| Unit    | Ground                  | First | Total |
| 7       | 827                     | 416   | 1243  |
| 8       | 819                     | 404   | 1223  |
| 9       | 964                     | 482   | 1446  |
| 10      | 964                     | 482   | 1446  |
| 11      | 819                     | 404   | 1223  |
| 12      | 827                     | 416   | 1243  |

| BLOCK C | Floor Areas (sq ft GIA) |       |       |
|---------|-------------------------|-------|-------|
| Unit    | Ground                  | First | Total |
| 14      | 649                     | 323   | 972   |
| 15      | 642                     | 322   | 964   |
| 16      | 642                     | 322   | 964   |
| 17      | 649                     | 323   | 972   |