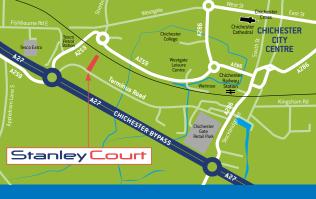

#### LOCATION

Stanley Court comprises a new development of 16 units in a landscaped setting within an established commercial area in Chichester, West Sussex. The development is located within a thriving business area, within easy reach of Brighton and Portsmouth, thanks to its proximity to the A27, and to the wider UK motorway network via the M27 and A3(M).