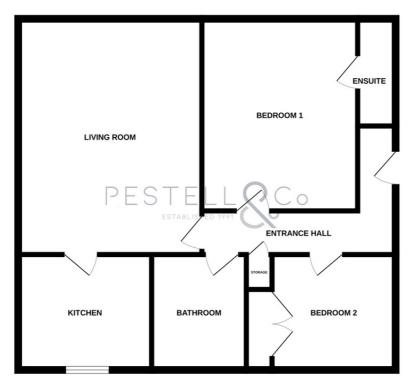

#### **ENTRANCE HALL**

With secure entry phone system, doors to airing cupboard housing pressurised water system, shelving and racking above, ceiling lighting, fitted radiator and doors to rooms:

#### **LIVING ROOM 18" X 14'1"**

Ceiling lighting, fitted radiator and door to:

Comprising of an array of eye and base level units and drawers, complimentary rolled work surface with tiled splash back, integrated stainless steel oven with four ring hob and extractor over, integrated fridge and freezer, integrated washer dryer, ceiling lighting and fitted radiator.

#### Master Bedroom 14'2" x 12"

With built-in array of wardrobes, ceiling lighting, window to rear and door to:

#### **EN-SUITE**

Comprising of a white suite with close coupled WC and pedestal wash hand basin, fully tiled separate shower cubicle with wall mounted shower, window to rear, ceiling lighting, extractor fan and heated chromium towel rail.

#### BEDROOM 2 9" x 8 '3"

With built-in wardrobes, ceiling lighting, window to front and fitted radiator.

#### **BATHROOM**

Comprising of a white suite with panel enclosed bath with mixer tap and shower attachment, close coupled WC and pedestal wash hand basin, half tiled surround, heated chromium towel rail, window to rear.