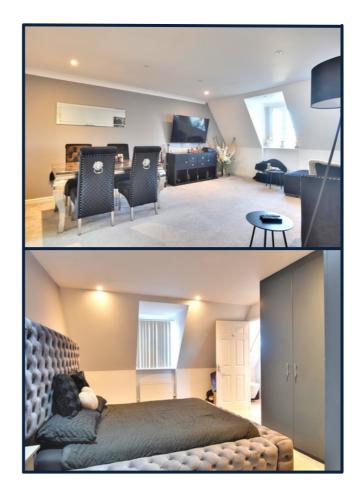

#### **LIVING ROOM 18" X 14'1"**

Ceiling lighting, fitted radiator and door to:

Comprising of an array of eye and base level units and drawers, complimentary rolled work surface with tiled splash back, integrated stainless steel oven with four ring hob and extractor over, integrated fridge and freezer, integrated washer dryer, ceiling lighting and fitted radiator.

#### Master Bedroom 14'2" x 12"

With built-in array of wardrobes, ceiling lighting, window to rear and door to: