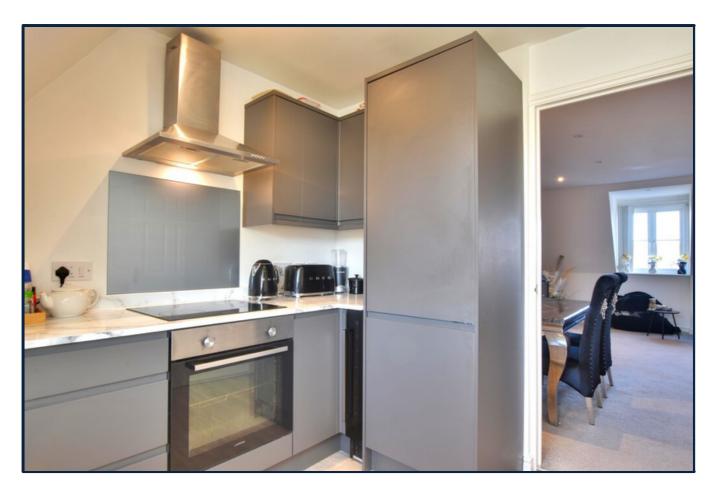

#### **LIVING ROOM 18" X 14'1"**

Ceiling lighting, fitted radiator and door to:

Comprising of an array of eye and base level units and drawers, complimentary rolled work surface with tiled splash back, integrated stainless steel oven with four ring hob and extractor over, integrated fridge and freezer, integrated washer dryer, ceiling lighting and fitted radiator.