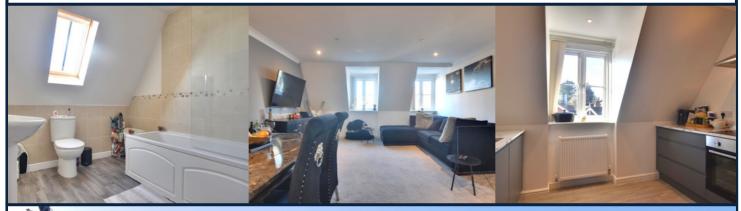

#### **ENTRANCE HALL**

With secure entry phone system, doors to airing cupboard housing pressurised water system, shelving and racking above, ceiling lighting, fitted radiator and doors to rooms:

#### **LIVING ROOM 18" X 14'1"**

Ceiling lighting, fitted radiator and door to:

Comprising of an array of eye and base level units and drawers, complimentary rolled work surface with tiled splash back, integrated stainless steel oven with four ring hob and extractor over, integrated fridge and freezer, integrated washer dryer, ceiling lighting and fitted radiator.

#### **EN-SUITE**

Comprising of a white suite with close coupled WC and pedestal wash hand basin, fully tiled separate shower cubicle with wall mounted shower, window to rear, ceiling lighting, extractor fan and heated chromium towel rail.

#### **BATHROOM**

Comprising of a white suite with panel enclosed bath with mixer tap and shower attachment, close coupled WC and pedestal wash hand basin, half tiled surround, heated chromium towel rail, window to rear.