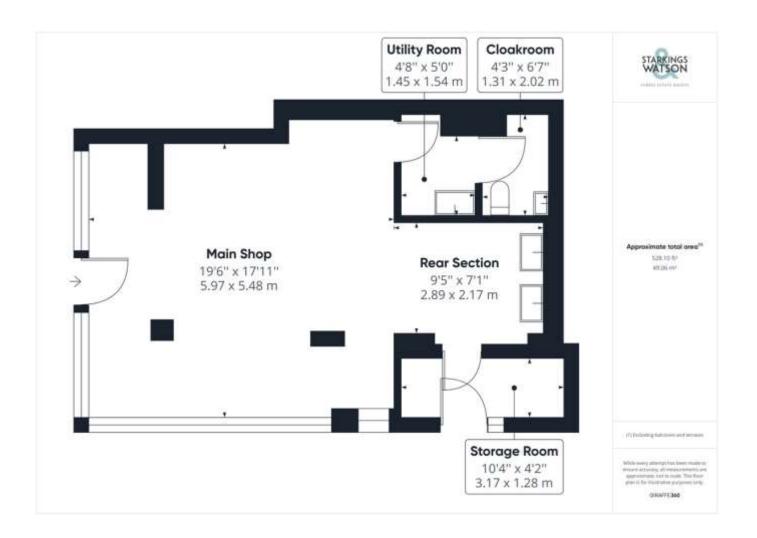

# **IN SUMMARY**

FREEHOLD VACANT COMMERCIAL UNIT situated in the GOLDEN TRIANGLE. A once thriving hair salon, the premises offer RESIDENTIAL CONVERSION POTENTIAL (stp), or is ideal for an OWNER OCCUPIER or investor to let the property between £800-£1000 PCM. The unit extends to some 528 sq ft (stms) with PARKING to the front and side. With uPVC double glazing the main shop is open plan, with a side storage room and access, utility area and cloakroom. SITUATED only MINUTES AWAY from the CITY CENTRE, the premises would suit a variety of uses.

# THE GRAND TOUR

With uPVC double glazed windows to the front and side, a door leads into the main shop which is open plan and finished with a wood effect flooring and electric heating. Previously a hair salon, various water and power points are installed. A door leads to a utility room with a sink and hot water supply, with a cloakroom beyond. A side storage room is shelved and also offers a side access door.