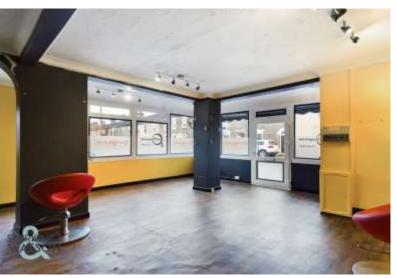

# **IN SUMMARY**

FREEHOLD VACANT COMMERCIAL UNIT situated in the GOLDEN TRIANGLE. A once thriving hair salon, the premises offer RESIDENTIAL CONVERSION POTENTIAL (stp), or is ideal for an OWNER OCCUPIER or investor to let the property between £800-£1000 PCM. The unit extends to some 528 sq ft (stms) with PARKING to the front and side. With uPVC double glazing the main shop is open plan, with a side storage room and access, utility area and cloakroom. SITUATED only MINUTES AWAY from the CITY CENTRE, the premises would suit a variety of uses.

# THE GRAND TOUR

With uPVC double glazed windows to the front and side, a door leads into the main shop which is open plan and finished with a wood effect flooring and electric heating. Previously a hair salon, various water and power points are installed. A door leads to a utility room with a sink and hot water supply, with a cloakroom beyond. A side storage room is shelved and also offers a side access door.