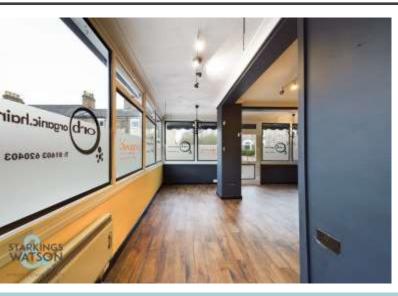

# **IN SUMMARY**

FREEHOLD VACANT COMMERCIAL UNIT situated in the GOLDEN TRIANGLE. A once thriving hair salon, the premises offer RESIDENTIAL CONVERSION POTENTIAL (stp), or is ideal for an OWNER OCCUPIER or investor to let the property between £800-£1000 PCM. The unit extends to some 528 sq ft (stms) with PARKING to the front and side. With uPVC double glazing the main shop is open plan, with a side storage room and access, utility area and cloakroom. SITUATED only MINUTES AWAY from the CITY CENTRE, the premises would suit a variety of uses.

# THE GRAND TOUR

With uPVC double glazed windows to the front and side, a door leads into the main shop which is open plan and finished with a wood effect flooring and electric heating. Previously a hair salon, various water and power points are installed. A door leads to a utility room with a sink and hot water supply, with a cloakroom beyond. A side storage room is shelved and also offers a side access door.