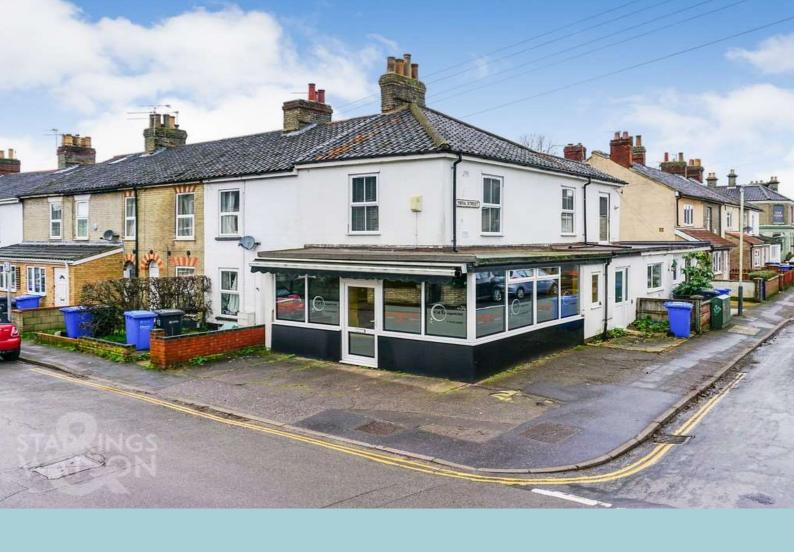

# **IN SUMMARY**

FREEHOLD VACANT COMMERCIAL UNIT situated in the GOLDEN TRIANGLE. A once thriving hair salon, the premises offer RESIDENTIAL CONVERSION POTENTIAL (stp), or is ideal for an OWNER OCCUPIER or investor to let the property between £800-£1000 PCM. The unit extends to some 528 sq ft (stms) with PARKING to the front and side. With uPVC double glazing the main shop is open plan, with a side storage room and access, utility area and cloakroom. SITUATED only MINUTES AWAY from the CITY CENTRE, the premises would suit a variety of uses.

#### **SETTING THE SCENE**

Fronting a corner setting with hard standing parking to front and side, the low maintenance exterior is perfect for shop displays and branding.