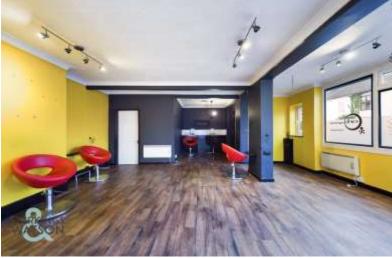

# THE GRAND TOUR

With uPVC double glazed windows to the front and side, a door leads into the main shop which is open plan and finished with a wood effect flooring and electric heating. Previously a hair salon, various water and power points are installed. A door leads to a utility room with a sink and hot water supply, with a cloakroom beyond. A side storage room is shelved and also offers a side access door.