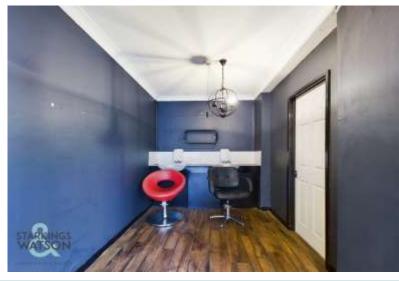

# THE GRAND TOUR

With uPVC double glazed windows to the front and side, a door leads into the main shop which is open plan and finished with a wood effect flooring and electric heating. Previously a hair salon, various water and power points are installed. A door leads to a utility room with a sink and hot water supply, with a cloakroom beyond. A side storage room is shelved and also offers a side access door.