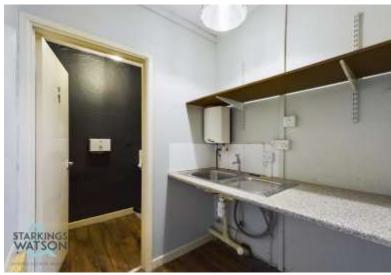

# THE GRAND TOUR

With uPVC double glazed windows to the front and side, a door leads into the main shop which is open plan and finished with a wood effect flooring and electric heating. Previously a hair salon, various water and power points are installed. A door leads to a utility room with a sink and hot water supply, with a cloakroom beyond. A side storage room is shelved and also offers a side access door.