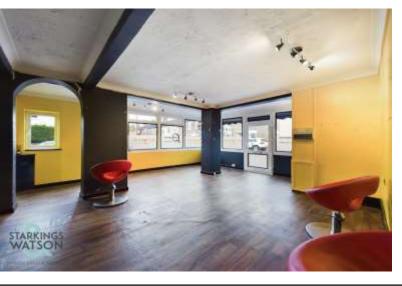

# THE GRAND TOUR

With uPVC double glazed windows to the front and side, a door leads into the main shop which is open plan and finished with a wood effect flooring and electric heating. Previously a hair salon, various water and power points are installed. A door leads to a utility room with a sink and hot water supply, with a cloakroom beyond. A side storage room is shelved and also offers a side access door.