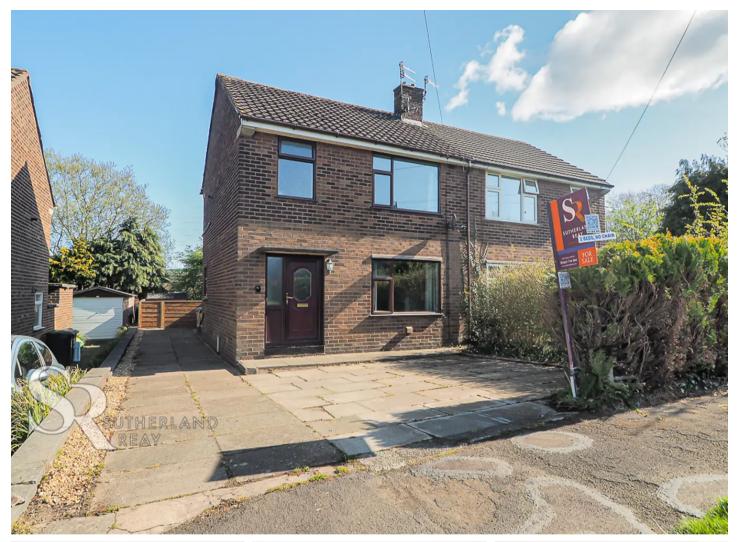

35 Beech Avenue, New Mills
Offers in Region of £219,000

## 35 Beech Avenue

New Mills, High Peak

Council Tax band: B

Tenure: Freehold

- Freehold
- No Chain
- Two Bedroom Semi Detached House
- Brand New Fully Renovated Fitted Kitchen
- Good Size Living Room
- Conservatory
- Two Double Bedrooms
- Gas Central Heating
- EPC Rating D
- OPEN TO REASONABLE OFFERS