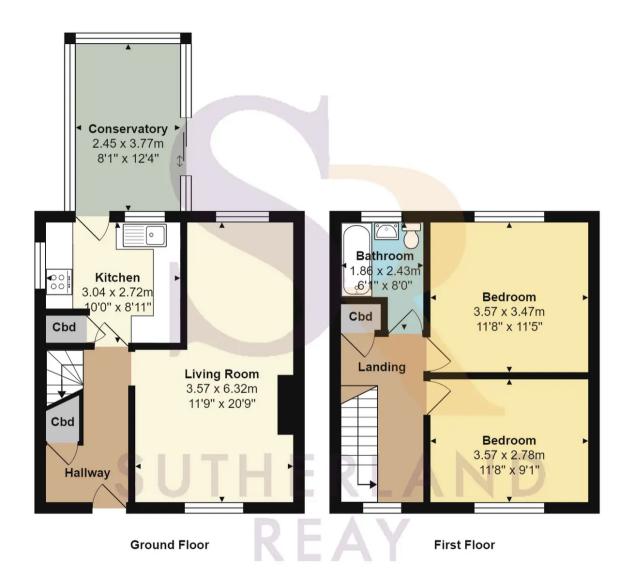

Approx. Total Area: 80.2 m<sup>2</sup> ... 863 ft<sup>2</sup>

While every attempt has been made to assure accuracy, all measurements are approximate, not to scale. This floorplan is for illustrative purposes only.