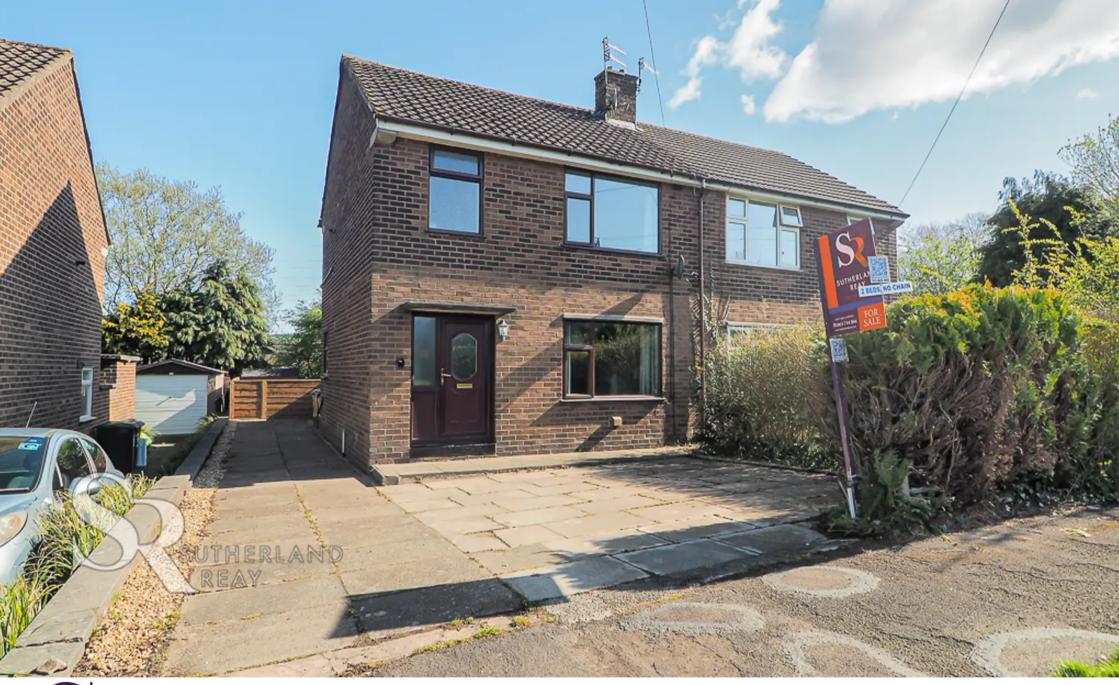

35 Beech Avenue, New Mills
Offers in Region of £219,000

## 35 Beech Avenue

New Mills, High Peak

Council Tax band: B

Tenure: Freehold

- Freehold
- No Chain
- Two Bedroom Semi Detached House
- Brand New Fully Renovated Fitted Kitchen
- Good Size Living Room
- Conservatory
- Two Double Bedrooms
- Gas Central Heating
- EPC Rating D
- OPEN TO REASONABLE OFFERS