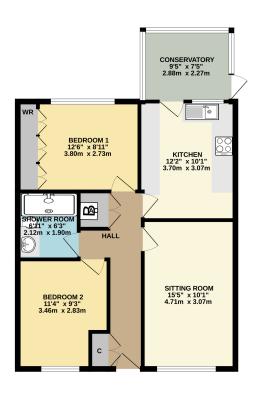

- Semi Detached Bungalow
- Fitted Kitchen
   With Conservatory
   Off
- 2 Bedrooms
- Garage In A Block
- Council Tax Band B
   EPC Rating D
- No Onward Chain!

GROUND FLOOR 704 sq.ft. (65.4 sq.m.) approx.

TOTAL FLOOR AREA: TOB sq.ft. (65.4 sq.m.) approx.

White every utilizes has been made to ensure the sociatory of the toropian contained have measurements of doors, wholeves the sociation of the toropian contained have measurements of social sociations of the sociation of the sociation of any entro-consistion on the sociationent. This pain for inflammation of the sociation of th