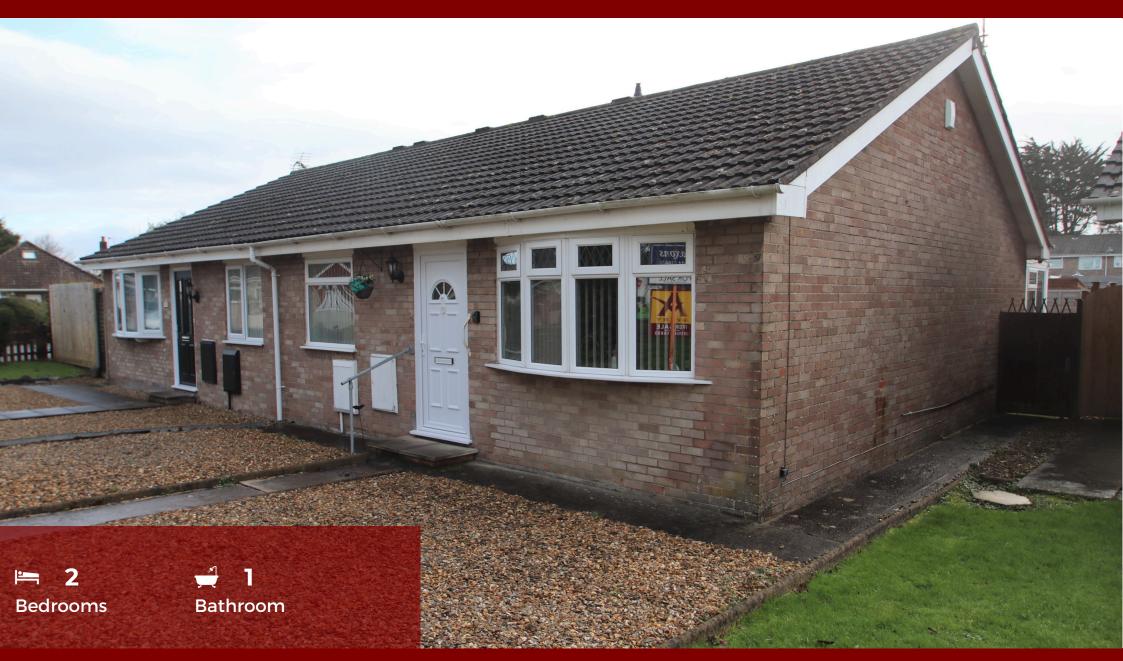

Offered for sale with no onward chain this semi detached bungalow is located on the level and is close to Worle High Street. The property offers 2 decent sized bedrooms, lounge, fitted kitchen with a conservatory off and a shower room. The gardens enjoy good ammounts of sunshine and there is a garage in a block nearby. A regular bus service is available for Weston and beyond with the M5 interchange at St Georges is a short drive away for travelling to Bristol etc.

- Semi Detached Bungalow
- Fitted Kitchen
   With Conservatory
   Off
- 2 Bedrooms
- Garage In A Block
- Council Tax Band B
   EPC Rating D
- No Onward Chain!

GROUND FLOOR 704 sq.ft. (65.4 sq.m.) approx.