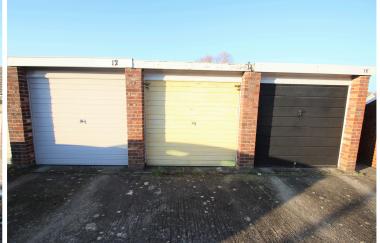

Offered for sale with no onward chain this semi detached bungalow is located on the level and is close to Worle High Street. The property offers 2 decent sized bedrooms, lounge, fitted kitchen with a conservatory off and a shower room. The gardens enjoy good ammounts of sunshine and there is a garage in a block nearby. A regular bus service is available for Weston and beyond with the M5 interchange at St Georges is a short drive away for travelling to Bristol etc.

- Semi Detached Bungalow
- Fitted Kitchen
   With Conservatory
   Off
- 2 Bedrooms
- Garage In A Block
- Council Tax Band B
   EPC Rating D
- No Onward Chain!

GROUND FLOOR 704 sq.ft. (65.4 sq.m.) approx.