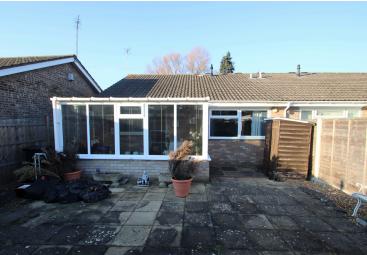

Offered for sale with no onward chain this semi detached bungalow is located on the level and is close to Worle High Street. The property offers 2 decent sized bedrooms, lounge, fitted kitchen with a conservatory off and a shower room. The gardens enjoy good ammounts of sunshine and there is a garage in a block nearby. A regular bus service is available for Weston and beyond with the M5 interchange at St Georges is a short drive away for travelling to Bristol etc.

- Semi Detached Bungalow
- Fitted Kitchen
   With Conservatory
   Off
- 2 Bedrooms
- Garage In A Block
- Council Tax Band B
   EPC Rating D
- No Onward Chain!

GROUND FLOOR 704 sq.ft. (65.4 sq.m.) approx.