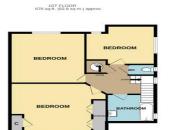

NTRANCE HALL

LOUNGE 16' 4" x 13' 10" (4.98m x 4.22m)

**DINING ROOM** 14' 3" x 12' 9" (4.34m x 3.89m)

KITCHEN/BREAKFAST ROOM 21' x12' 5" (6.4m x3.78m)

wc

STAIRS TO FIRST FLOOR

LANDING

BEDROOM 1 14' 1" x 12' 7" (4.29m x 3.84m)

BEDROOM 2 12' 3" x 10' 10" (3.73m x 3.3m)

BEDROOM 3 16' 6" x 13' 8" (5.03m x 4.17m)

BATHROOM 9' 3" x8' 2" (2.82m x2.49m)

SEPARATE W.C.

TAIRS TO LOFT ROOM

LOFT ROOM 24' 8" x 8' 11" (7.52m x 2.72m)

HOME OFFICE 15' 10" x 7' 9" (4.83m x 2.36m)