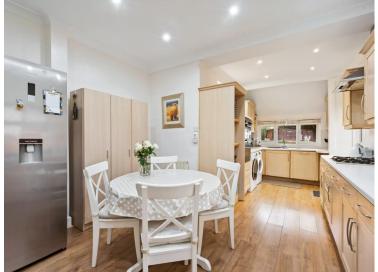

## 262 Woodcote Road, South Wallington, Surrey, SM6 0QE | £750,000 Freehold

Located within easy reach of Wallington Girls, this three bedroom detached family house offers potential to extend subject to planning. The spacious interior is comprised of two reception rooms and a 21' kitchen/breakfast room and downstairs Wc. Upstairs there are three double bedrooms and a good size family bathroom. Stairs lead up to a 24'8 loft room.

NTRANCE HALL

LOUNGE 16' 4" x 13' 10" (4.98m x 4.22m)

**DINING ROOM** 14' 3" x 12' 9" (4.34m x 3.89m)

KITCHEN/BREAKFAST ROOM 21' x12' 5" (6.4m x3.78m)

wc

STAIRS TO FIRST FLOOR

LANDING

BEDROOM 1 14' 1" x 12' 7" (4.29m x 3.84m)