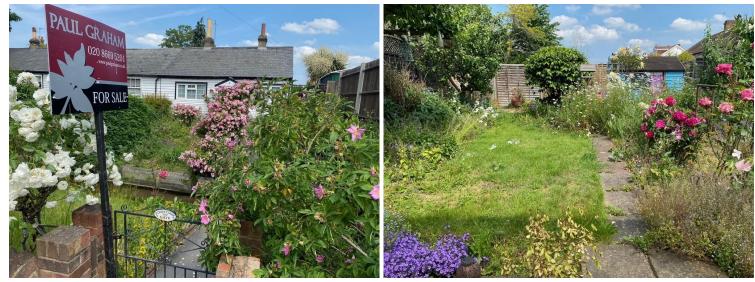

## **FRONT GARDEN**

**NO CHAIN** 

REAR GARDEN 42' (12.8m

IMP ORTANT NOTE: Paul Graham have not tested any services, heating system, appliances, fixtures or fittings. References to the tenure of a property a re based on information supplied by the seller as Paul Graham have not had sight of the title documents. Neither has Paul Graham checked any existing or necessary planning consents, building regulations or rights of way. Prospective purchasers are advised to obtain verification from their solicitor or surveyor. PLEASE NOTE: All measurements are approximate and represent the maximum dimensions of any room (into bays and alcoves) and a margin of error should be allowed.