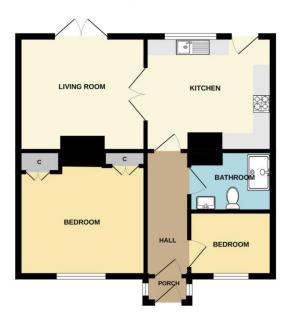

## TOTAL FLOOR AREA: 529 sq.ft. (49.2 sq.m.) approx. Well every attrime has been said to smarter the accuracy of the Rooption contained here, measurement measure in minimum of the said to the measure in minimum of the said to the said to the said to the said to the measure in minimum of the said to the said to the said to a said the said presented by the said to the said to the said to the said to a said the said to the balance the therease CR32.

## ENTRANCE HALL

**RECEPTION ROOM** 11' 10" x 10' 3" (3.61m x 3.12m)

**KITCHEN** 12' x 10' 4" (3.66m x 3.15m)

BEDROOM 1 11' 11" x 10' 10" (3.63m x 3.3m)

BEDROOM 2 7' 9" x 5' 11" (2.36m x 1.8m)

**SHOWER ROOM** 7' 10" x 5' 7" reducing to 4' 3" (2.39m x 1.7m)