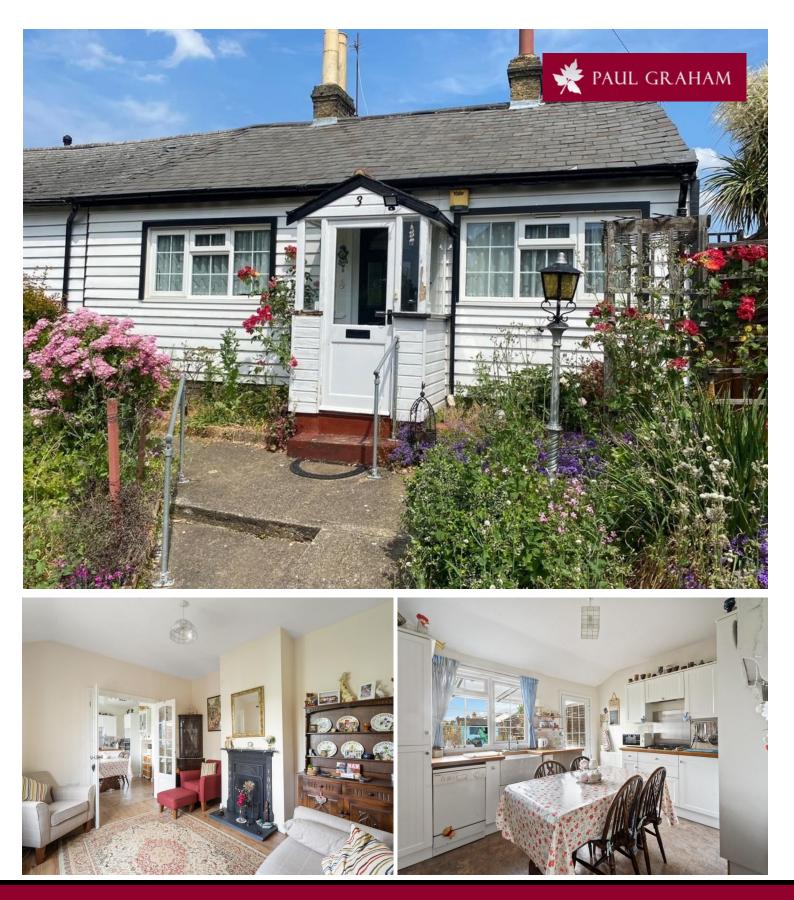

3 Mount Pleasant, Bridges Lane, Beddington, Croydon, CR0 4SG | £365,000 Freehold

A rarely available 2 bedroom end of terrace cottage bungalow. The property has a lovely setting adjacent to the River Wandle and within walking distance of shopping parades and the historic Beddington Park. The property has been loved and looked after by the current owners. Viewings are recommended on this no chain property. GROUND FLOOR 529 sq.ft. (49.2 sq.m.) approx.