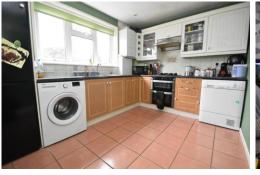

### KITCHEN 11' 4" x 8' 7" (3.45m x 2.62m)

Double glazed window to rear. Fitted kitchen comprising matching wall and base level units, inset one and a quarter bowl stainless steel sink with mixer tap over and drainer to side, integrated electric double oven with gas hob and extractor fan over, space and plumbing for washing machine, fridge/freezer and tumble dryer.