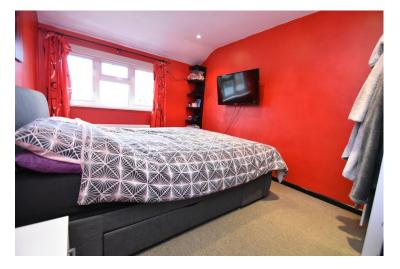

**LANDING** Double glazed window to front, doors to bedrooms and w/c.

BEDROOM ONE 12' 7" x 9' 3" (3.84m x 2.82m) Double glazed window to rear.

BEDROOM TWO 11' 4" x 10' (3.45m x 3.05m) Double glazed window to front.