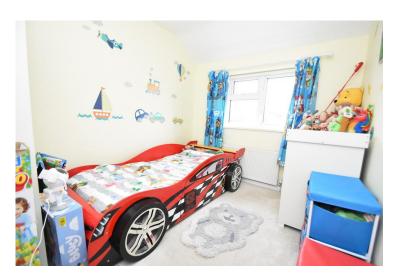

BEDROOM THREE 9' 8" x 7' 11" (2.95m x 2.41m) Double glazed window to rear.

WC Close coupled w/c, pedestal wash hand basin with taps over, doors to over stair cupboard.

**GARAGE** Up and over garage door to front providing vehicular access, service door to side, power and lighting.