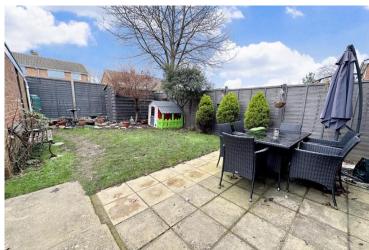

The rear garden commences with a paved patio area with the remainder laid to lawn and enclosed by wood panel fencing.