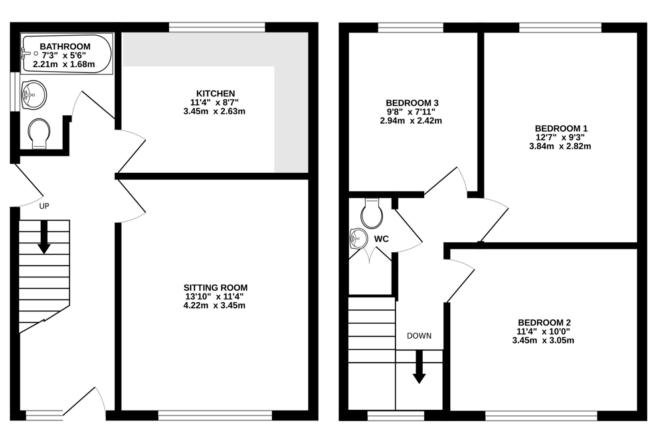

## Description

Approximate Room Sizes

**ENTRANCE HALL** Entrance door into entrance hall, window to front. Door to side, doors to sitting room, kitchen and bathroom. Stairs ascending to first floor landing.

### KITCHEN 11' 4" x 8' 7" (3.45m x 2.62m)

Double glazed window to rear. Fitted kitchen comprising matching wall and base level units, inset one and a quarter bowl stainless steel sink with mixer tap over and drainer to side, integrated electric double oven with gas hob and extractor fan over, space and plumbing for washing machine, fridge/freezer and tumble dryer.

SITTING ROOM 13' 10" x 11' 4" (4.22m x 3.45m) Double glazed window to front, fireplace.

#### BATHROOM 7' 3" x 5' 6" (2.21m x 1.68m)

Double glazed window to side, paneled bath with taps, shower attachment and shower screen over, close coupled w/c, pedestal wash hand basin with mixer taps over.

**LANDING** Double glazed window to front, doors to bedrooms and w/c.

BEDROOM ONE 12' 7" x 9' 3" (3.84m x 2.82m) Double glazed window to rear.

BEDROOM TWO 11' 4" x 10' (3.45m x 3.05m) Double glazed window to front.

BEDROOM THREE 9' 8" x 7' 11" (2.95m x 2.41m) Double glazed window to rear.

WC Close coupled w/c, pedestal wash hand basin with taps over, doors to over stair cupboard.

**GARAGE** Up and over garage door to front providing vehicular access, service door to side, power and lighting.

**GROUND FLOOR** 388 sq.ft. (36.1 sq.m.) approx. 1ST FLOOR 388 sq.ft. (36.1 sq.m.) approx.

#### TOTAL FLOOR AREA: 776 sq.ft. (72.1 sq.m.) approx.

Whilst every attempt has been made to ensure the accuracy of the floorplan contained here, measurements of doors, windows, rooms and any other items are approximate and no responsibility is taken for any eror, omission or mis-statement. This plan is for illustrative purposes only and should be used as such by any prospective purchaser. The services, systems and appliances shown have not been tested and no guarantee as to their operability or efficiency can be given.