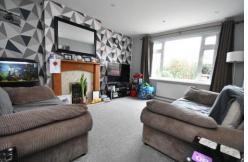

SITTING ROOM 13' 10" x 11' 4" (4.22m x 3.45m) Double glazed window to front, fireplace.