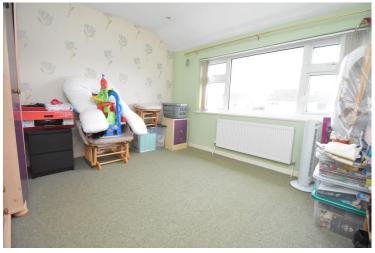

**LANDING** Double glazed window to front, doors to bedrooms and w/c.

BEDROOM ONE 12' 7" x 9' 3" (3.84m x 2.82m) Double glazed window to rear.

BEDROOM TWO 11' 4" x 10' (3.45m x 3.05m) Double glazed window to front.

BEDROOM THREE 9' 8" x 7' 11" (2.95m x 2.41m) Double glazed window to rear.

WC Close coupled w/c, pedestal wash hand basin with taps over, doors to over stair cupboard.

**GARAGE** Up and over garage door to front providing vehicular access, service door to side, power and lighting.