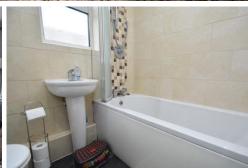

#### BATHROOM 7' 3" x 5' 6" (2.21m x 1.68m)

Double glazed window to side, paneled bath with taps, shower attachment and shower screen over, close coupled w/c, pedestal wash hand basin with mixer taps over.