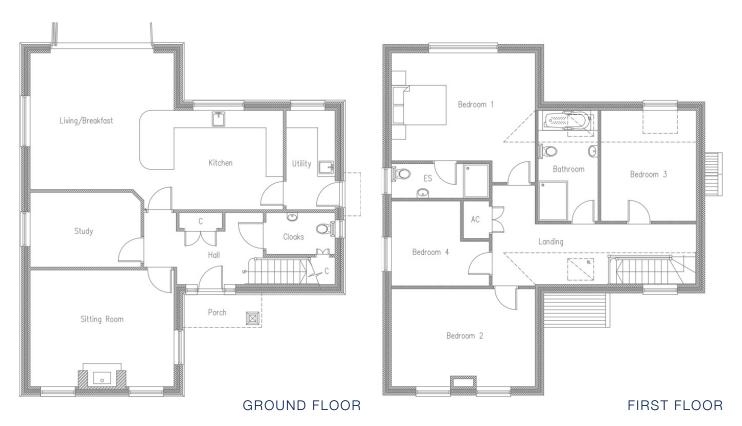

### Plot TWO

Floorplans shown are approximate measurements only. Exact layouts and sizes may vary. The dimensions are not intended to be used for carpet sizes, appliance sizes or items of furniture. Furniture layouts indicative only. Kitchen layout indicative only. Floorplans have been sized to fit the page, as a result this plan may not be at the same scale as plans on other brochures.

#### GROUND FLOOR

#### LIVING/ DINING AREA

16'4" x 15'7"

#### KITCHEN AREA

12'4" x 11'4"

#### **SITTING AREA**

16'4" x 13'3"

#### **SNUG/STUDY**

12'3" x 8'5"

#### UTILITY

11'4" x 5'8"

#### **CLOAK ROOM**

8'4" x 4'7"

#### **FIRST FLOOR**

#### **BEDROOM ONE**

16'4" x 12'4"

#### **BEDROOM TWO**

16'4" x 11'2"

#### **BEDROOM THREE**

12'7" x 11'1"

#### **BEDROOM FOUR**

11'4" x 9'5"

#### **EN SUITE (BEDROOM ONE)**

11'4" x 3'9"

#### **BATHROOM**

11'1" x 6'8"