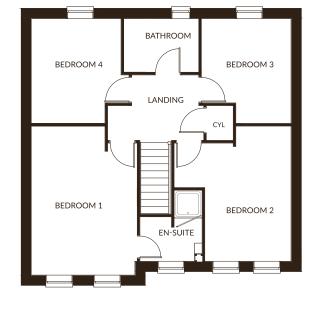

## FIRST FLOOR

| BEDROOM 1 | 3360 X 3934(MIN) | 11'0" X 12'10" |
|-----------|------------------|----------------|
| EN-SUITE  | 1975 X 1077(MIN) | 6'5" X 3'6"    |
| BEDROOM 2 | 2739(MIN) X 4249 | 8'11" X 13'11" |
| BEDROOM 3 | 2845 X 3326      | 9'4" X 10'10"  |
| BEDROOM 4 | 2845(MIN) X 3326 | 9'4" X 10'10"  |
| BATHROOM  | 2384 X 1700      | 7'9" X 5'6"    |