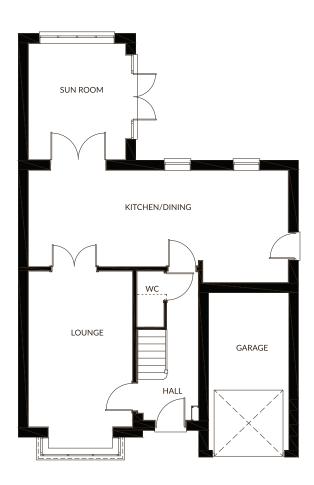

## **GROUND FLOOR**

| LOUNGE         | 3296 X 4948 | 10'9" X 16'2" |
|----------------|-------------|---------------|
| KITCHEN/DINING | 8246 X 3553 | 27'0" X 11'7" |
| SUN ROOM       | 3076 X 3678 | 10'1" X 12'0" |
| WC             | 854 X 1775  | 2'9" X 5'9"   |
| GARAGE         | 2556 X 5010 | 8'4" X 16'5"  |