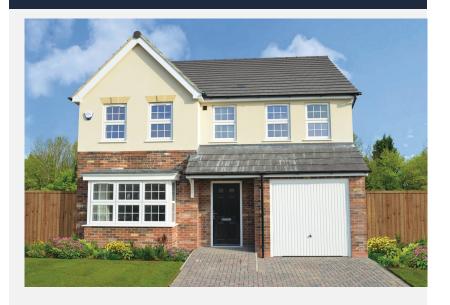

## THE AMBER A 4 BEDROOM HOUSE









## **GROUND FLOOR**

| LOUNGE         | 3296 X 4948 | 10'9" X 16'2" |
|----------------|-------------|---------------|
| KITCHEN/DINING | 8246 X 3553 | 27'0" X 11'7" |
| SUN ROOM       | 3076 X 3678 | 10'1" X 12'0" |
| WC             | 854 X 1775  | 2'9" X 5'9"   |
| GARAGE         | 2556 X 5010 | 8'4" X 16'5"  |

## FIRST FLOOR

| BEDROOM 1 | 3360 X 3934(MIN) | 11'0" X 12'10" |
|-----------|------------------|----------------|
| EN-SUITE  | 1975 X 1077(MIN) | 6'5" X 3'6"    |
| BEDROOM 2 | 2739(MIN) X 4249 | 8'11" X 13'11" |
| BEDROOM 3 | 2845 X 3326      | 9'4" X 10'10"  |
| BEDROOM 4 | 2845(MIN) X 3326 | 9'4" X 10'10"  |
| BATHROOM  | 2384 X 1700      | 7'9" X 5'6"    |