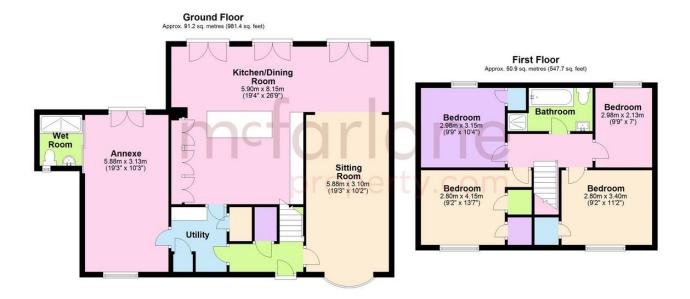

4 Bedroom Semi-Detached House

Swindon, SN25 3DW

- SEMI DETACHED
- FOUR BEDROOMS
- TWO RECEPTION ROOMS

A well presented FOUR BEDROOM semidetached property which has been thoughtfully extended to the rear plus an ANNEX. The spacious and flexible accommodation includes: STUNNING light and airy kitchen with integrated appliances open to the dining room with VAULTED CEILING and three sets of French doors to the rear garden. Spacious living room with modern electric fireplace, three double bedrooms, generous single bedroom and family bathroom.

Total area: approx. 142.1 sq. metres (1529.2 sq. feet)

Our team are friendly, experienced and are all local. They know it better than they do their own living rooms and can help you find what you're looking for because we love where we live.