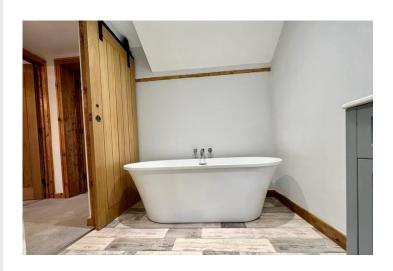

BATHROOM Double glazed window to front, freestanding bath, fully tiled shower cubicle, W/C, wash hand basin

OUTSIDE Stunning gardens which is mainly laid to lawn, large pond with timber jetty, bespoke footbridge, an abundance of mature trees & shrubs.