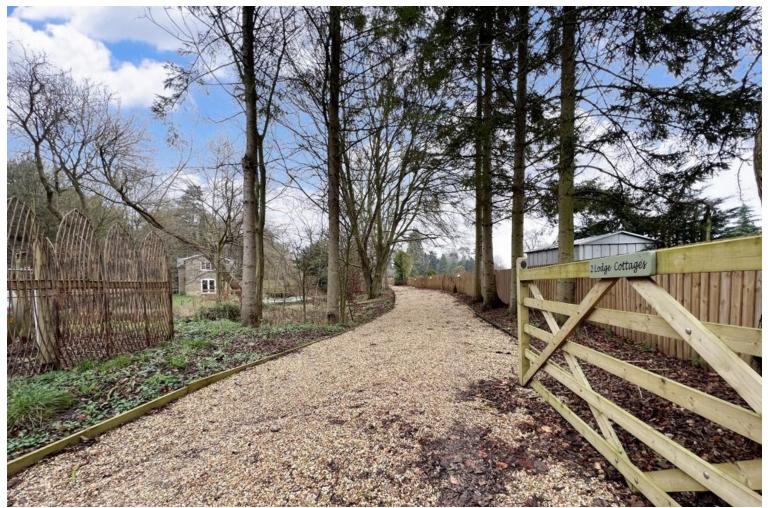

## Lodge Cottages | Chevington Road | IP29 5SW

Approached by a long private driveway is this delightful and charming 2 bedroom cottage set in stunning grounds 0.75acre (approx.) with pond. The property located on the edge of Horringer, has been refurbished throughout with modern kitchen, four piece bathroom suite, 2 reception rooms and lots of character through out.

## £2,000 pcm

- Large Garden (0.75 acres approx.)
- Private, long driveway
- 2 Reception Rooms
- Four Piece Suite Bathroom
- Character Home
- Located on the edge of Horringer

Approximate Room Sizes

KITCHEN 11' 10" x 10' 10" (3.61m x 3.3m) Double glazed window to rear, range of base units with work surfaces over and splash back, integrated double eye level oven, fridge/freezer, dishwasher & washing machine