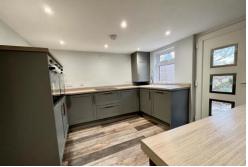

## £2,000 pcm

- Large Garden (0.75 acres approx.)
- Private, long driveway
- 2 Reception Rooms
- Four Piece Suite Bathroom
- Character Home
- Located on the edge of Horringer

Approximate Room Sizes

KITCHEN 11' 10" x 10' 10" (3.61m x 3.3m) Double glazed window to rear, range of base units with work surfaces over and splash back, integrated double eye level oven, fridge/freezer, dishwasher & washing machine