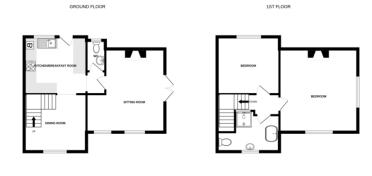

## £2,000 pcm

- Large Garden (0.75 acres approx.)
- Private, long driveway
- 2 Reception Rooms
- Four Piece Suite Bathroom
- Character Home
- Located on the edge of Horringer

Approximate Room Sizes

KITCHEN 11' 10" x 10' 10" (3.61m x 3.3m) Double glazed window to rear, range of base units with work surfaces over and splash back, integrated double eye level oven, fridge/freezer, dishwasher & washing machine

DINING ROOM 11' 10" x 10' 6" (3.61m x 3.2m) Double glazed window to front, stairs ascending

LIVING ROOM 15' 1"  $\times$  15' 9" (4.6m  $\times$  4.8m) Double glazed windows to front and French doors leading to the garden

CLOAKROOM Double glazed window to rear, W/C, wash hand basin

**LANDING** 

BEDROOM ONE 15' 5" x 15' 9" (4.7m x 4.8m) Double glazed window to front & side

BEDROOM TWO 11' 10" x 10' 6" (3.61m x 3.2m) Double glazed window to rear

BATHROOM Double glazed window to front, freestanding bath, fully tiled shower cubicle, W/C, wash hand basin

OUTSIDE Stunning gardens which is mainly laid to lawn, large pond with timber jetty, bespoke footbridge, an abundance of mature trees & shrubs.