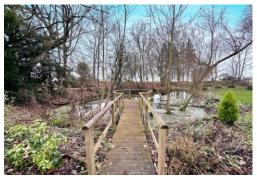

BATHROOM Double glazed window to front, freestanding bath, fully tiled shower cubicle, W/C, wash hand basin

OUTSIDE Stunning gardens which is mainly laid to lawn, large pond with timber jetty, bespoke footbridge, an abundance of mature trees & shrubs.