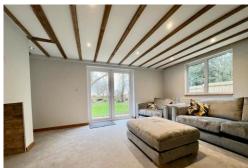

DINING ROOM 11' 10" x 10' 6" (3.61m x 3.2m) Double glazed window to front, stairs ascending

LIVING ROOM 15' 1"  $\times$  15' 9" (4.6m  $\times$  4.8m) Double glazed windows to front and French doors leading to the garden