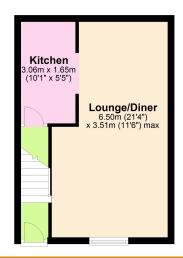

#### **Ground Floor**

#### LOUNGE/DINER

6.50m (21'4") x 3.51m (11'6") max. Window to front.

#### **KITCHEN**

3.06m (10'1") x 1.65m (5'5")

Fitted with a matching range of wall and base units housing single electric oven and four ring ceramic hob, plumbing for washing machine and space for fridge/freezer, single sink and drainer, under stairs cupboard.