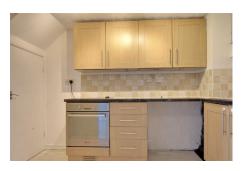

#### **KITCHEN**

3.06m (10'1") x 1.65m (5'5")

Fitted with a matching range of wall and base units housing single electric oven and four ring ceramic hob, plumbing for washing machine and space for fridge/freezer, single sink and drainer, under stairs cupboard.