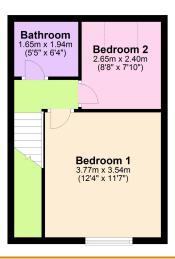

### First Floor

3.77m (12'4") x 3.54m (11'7") Window to front.

#### BEDROOM 2

2.65m (8'8") x 2.40m (7'10") Velux window to rear.

### BATHROOM

Fitted with a panelled bath which has mixer tap shower, low level WC and hand wash basin. Extractor fan.