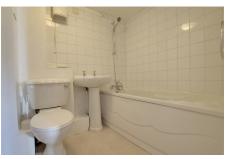

### BATHROOM

Fitted with a panelled bath which has mixer tap shower, low level WC and hand wash basin. Extractor fan.