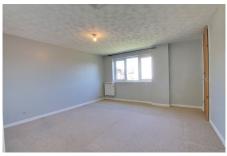

#### LOUNGE/DINER

6.50m (21'4") x 3.51m (11'6") max. Window to front.

3.77m (12'4") x 3.54m (11'7") Window to front.