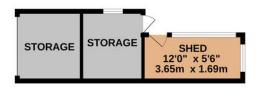

EPC Rating: D

1ST FLOOR 395 sq.ft. (36.7 sq.m.) approx.

TOTAL FLOOR AREA: 1101 sq.ft. (102.3 sq.m.) approx.

Whilst every attempt has been made to ensure the accuracy of the floorplan contained here, measurements of doors, windows, rooms and any other tiems are approximate and no responsibility is taken for any error, omission or mis-statement. This plan is for illustrative purposes only and should be used as such by any prospective purchaser. The services, systems and appliances shown have not been tested and no guarantee as to their operability or efficiency can be given.