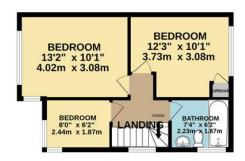

EPC Rating: D

1ST FLOOR 395 sq.ft. (36.7 sq.m.) approx.

TOTAL FLOOR AREA: 1101 sq.ft. (102.3 sq.m.) approx.

Whilst every attempt has been made to ensure the accuracy of the floorplan contained here, measurements of doors, windows, rooms and any other tiems are approximate and no responsibility is taken for any error, omission or mis-statement. This plan is for illustrative purposes only and should be used as such by any prospective purchaser. The services, systems and appliances shown have not been tested and no guarantee as to their operability or efficiency can be given.