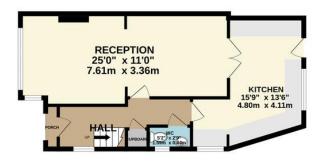

EPC Rating: D

1ST FLOOR 395 sq.ft. (36.7 sq.m.) approx.

TOTAL FLOOR AREA: 1101 sq.ft. (102.3 sq.m.) approx.

Whilst every attempt has been made to ensure the accuracy of the floorplan contained here, measurements of doors, windows, rooms and any other tiems are approximate and no responsibility is taken for any error, omission or mis-statement. This plan is for illustrative purposes only and should be used as such by any prospective purchaser. The services, systems and appliances shown have not been tested and no guarantee as to their operability or efficiency can be given.