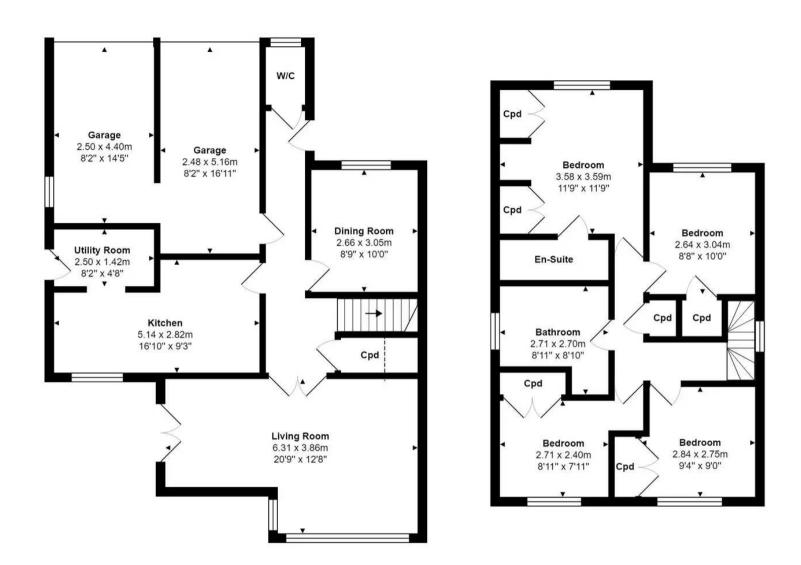

Council Tax band: E

Tenure: Freehold

- NO ONWARD CHAIN
- INTEGRAL DOUBLE GARAGE
- FOUR WELL PROPORTIONED BEDROOMS
- PRIVATE REAR GARDEN
- QUIET CUL-DE-SAC
- HIGHLY-DESIRABLE POSITION CLOSE TO REPUTABLE SCHOOLS

MYRINGS

 $\label{eq:Total Area: 146.7} Total\ Area: 146.7\ m^2\dots 1579\ ft^2$  All measurements are approximate and for display purposes only.