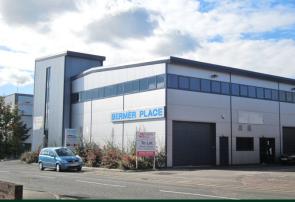

# UNIT4

Bermer Place, Watford, WD24 4AY

Comfort cooled first floor office within 1 mile of M1 Motorway (J5) 1,342 SQ FT

### Description

A self-contained first floor office amounting to 1,342 sq ft with the benefit of comfort cooling, kitchenette, cloakroom and allocated car-parking.