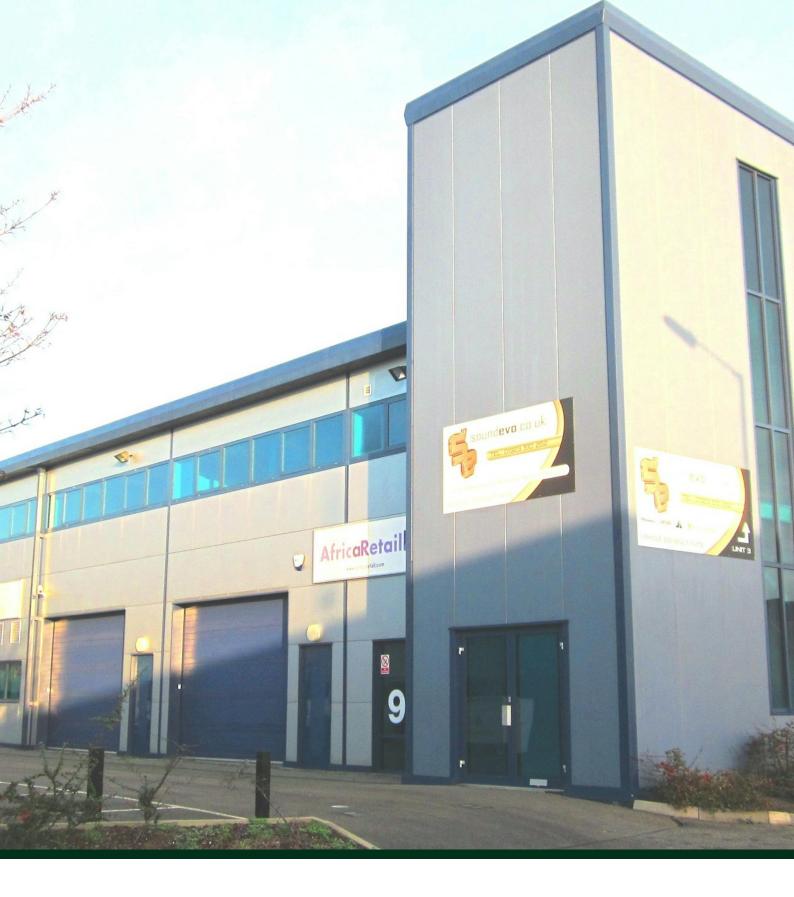

# UNIT4

Bermer Place, Watford, WD24 4AY

Comfort cooled first floor office within 1 mile of M1 Motorway (J5) 1,342 SQ FT

### Description

A self-contained first floor office amounting to 1,342 sq ft with the benefit of comfort cooling, kitchenette, cloakroom and allocated car-parking.