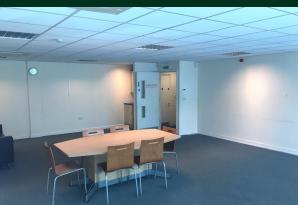

# **Key Features**

- Comfort cooling / heating
- Kitchenette
- 2 Car parking spaces
- · LED lighting within suspended ceiling
- Fully carpeted

### Description

A self-contained first floor office amounting to 1,342 sq ft with the benefit of comfort cooling, kitchenette, cloakroom and allocated car-parking.