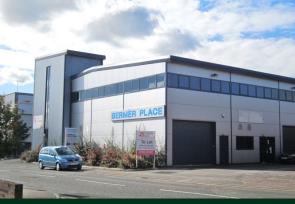

# UNIT4

Bermer Place, Watford, WD24 4AY

Comfort cooled first floor office within 1 mile of M1 Motorway (J5) 1,342 SQ FT

### Description

A self-contained first floor office amounting to 1,342 sq ft with the benefit of comfort cooling, kitchenette, cloakroom and allocated car-parking.