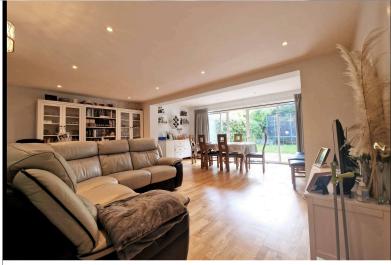

3 or 4 bedrooms

**Good Size Private garden** 

**TENURE: FREEHOLD** 

generally good decorative order

The property is a well looked after house with plenty of storage throughout, on the ground floor there is a very spacious dining room lounge with a large patio doors leading out directly to the private garden. There is a kosher kitchen to the front of the property as well as an office which can also be used as a downstairs bedroom which has an en-suite toilet shower, which is also used as the guest wc