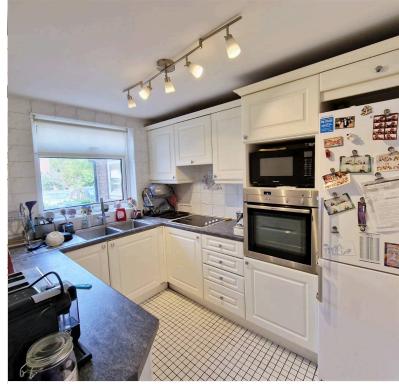

3 or 4 bedrooms

**Good Size Private garden** 

**TENURE: FREEHOLD** 

generally good decorative order

The property is a well looked after house with plenty of storage throughout, on the ground floor there is a very spacious dining room lounge with a large patio doors leading out directly to the private garden. There is a kosher kitchen to the front of the property as well as an office which can also be used as a downstairs bedroom which has an en-suite toilet shower, which is also used as the guest wc