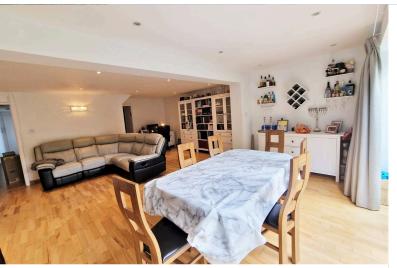

3 or 4 bedrooms

**Good Size Private garden** 

**TENURE: FREEHOLD** 

generally good decorative order

The property is a well looked after house with plenty of storage throughout, on the ground floor there is a very spacious dining room lounge with a large patio doors leading out directly to the private garden. There is a kosher kitchen to the front of the property as well as an office which can also be used as a downstairs bedroom which has an en-suite toilet shower, which is also used as the guest wc