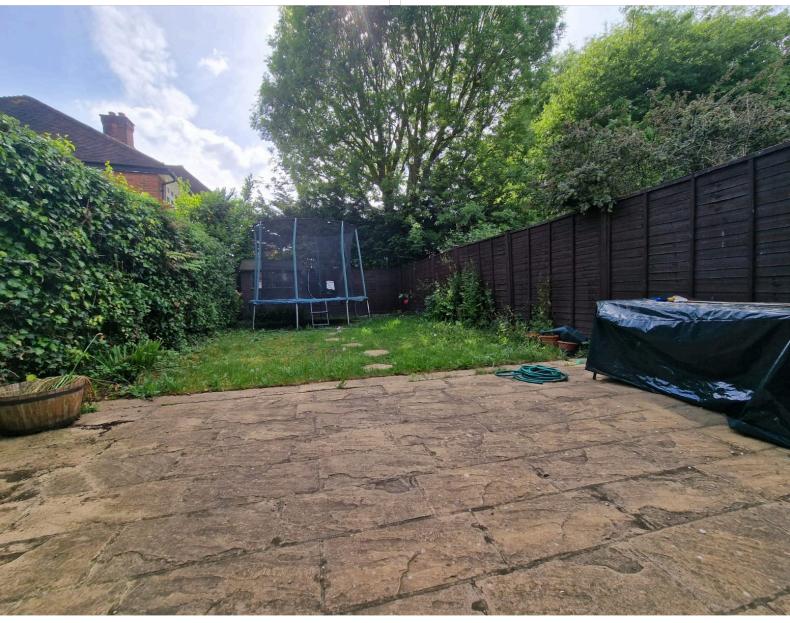

3 or 4 bedrooms

**Good Size Private garden** 

**TENURE: FREEHOLD** 

generally good decorative order

The property is a well looked after house with plenty of storage throughout, on the ground floor there is a very spacious dining room lounge with a large patio doors leading out directly to the private garden. There is a kosher kitchen to the front of the property as well as an office which can also be used as a downstairs bedroom which has an en-suite toilet shower, which is also used as the guest wc

The property further benefits from off street parking, plenty of storage, a good size garden & can be moved into with very little works needed if at all. Located very close to schools, places of worship, Transport as well as local shops.