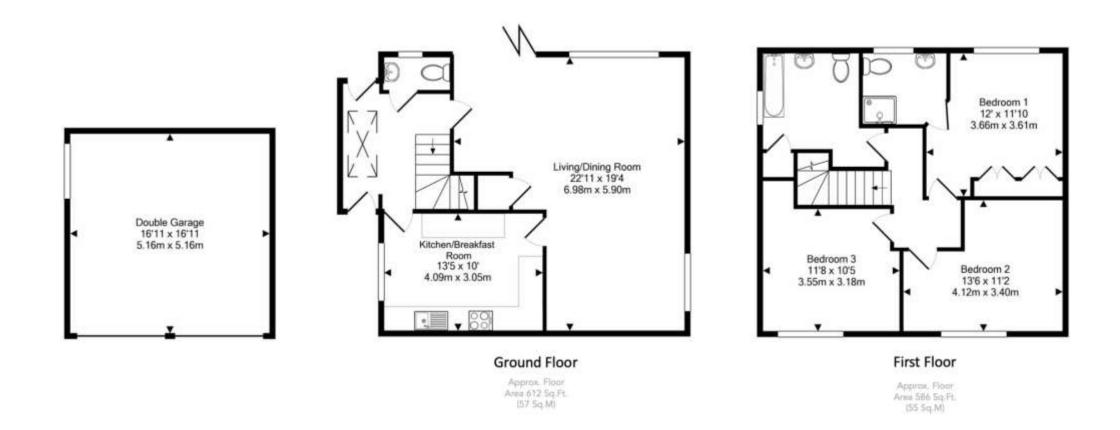

## 15 Frances Street, Chesham, Buckinghamshire, HP5 3ER

Approx. Gross Area 138 sq m – 1484 sq ft

This floor plan is provided by Expert Survey Solutions Ltd and is for indicative guidance only. Whilst every attempt has been made to ensure the accuracy of the floor plans contained here, measurements of doors, windows and rooms are approximate and no responsibility is taken for any error, omission or mis-statement. Details shown on this floorplan including all measurements, areas and proportions cannot be guaranteed by either the provider or Robsons and should not be relied upon. If there is any area where accuracy is required, please contact the selling agent for clarification.