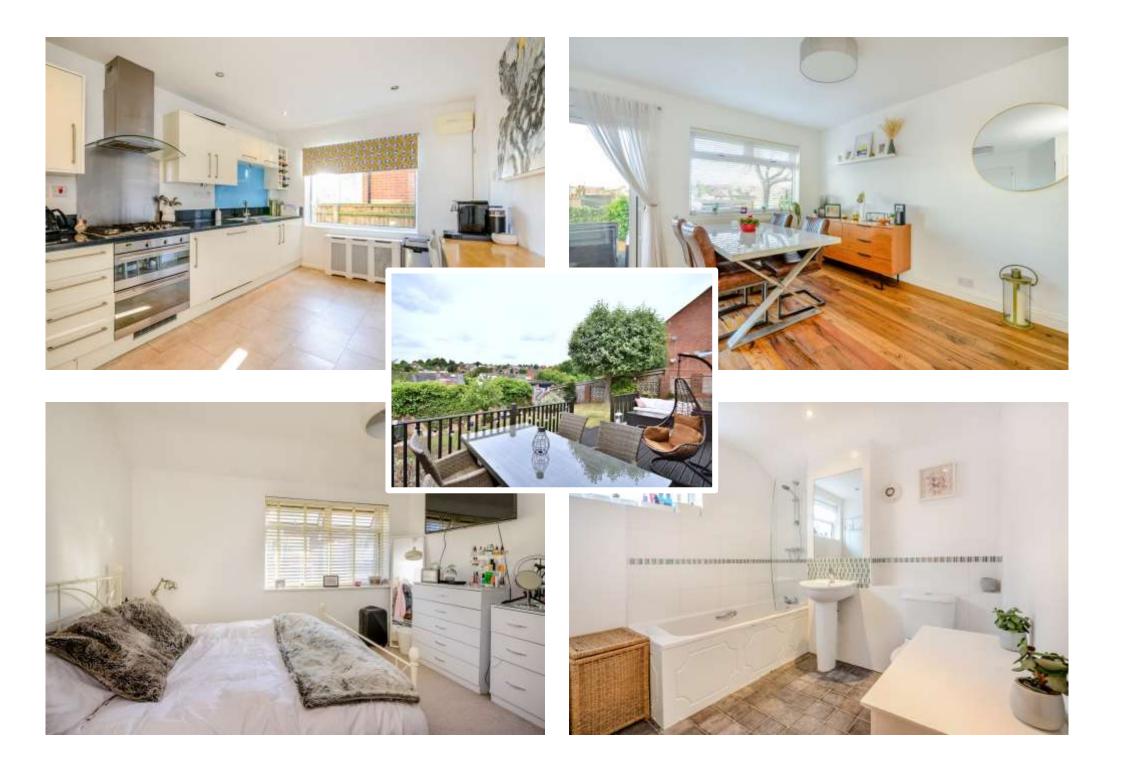

## 15 Frances Street, Chesham, Buckinghamshire, HP5 3EQ

A very well presented 3 double bedroom, 2 bathroom (one ensuite) detached property with rooftop views across Chesham Vale, yet only 0.55 mile walk from the pedestrianised High Street and amenities. The property features a spacious L-shape sitting/dining room with folding doors onto the westerly facing rear garden with raised deck seating area; modern fitted kitchen and bathrooms; and detached double garage. Freehold - EPR: D - Council Tax Band: E