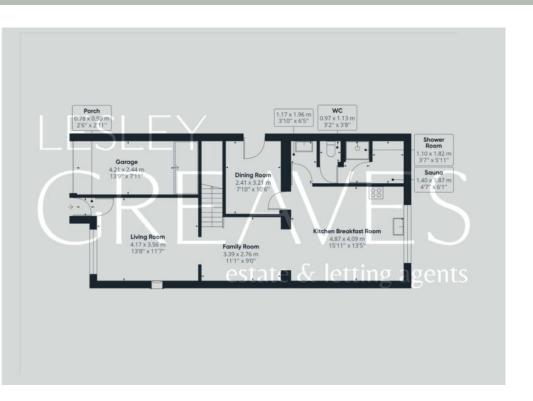

## Freehold

PORCH 2' 11" x 2' 6" (0.89m x 0.76m)

LIVING ROOM 13' 8" x 11' 7" (4.17m x 3.53m)

FAMILY ROOM 11' 1" x 9' 0" (3.38m x 2.74m)

KITCHEN/BREAKFAST ROOM 15' 11" x 13' 5" (4.85m x 4.09m)

DINING ROOM 10' 6" x 7' 10" (3.2m x 2.39m)

SHOWER ROOM

SAUNA 6' 1" x 4' 7" (1.85m x 1.4m)

BEDROOM ONE 13'8" x 11'0" (4.17m x 3.35m)

BEDROOM TWO 10'8" x 8'0" (3.25m x 2.44m)

BEDROOM THREE 9' 1" x 8' 1" (2.77m x 2.46m)

BEDROOM FOUR 8' 5" x 7' 11" (2.57m x 2.41m)

BATHROOM 8' 9" x 5' 6" (2.67m x 1.68m)

GARAGE 13' 9" x 7' 11" (4.19 m x 2.41 m)

COUNCIL TAXBAND: C

LOCAL AUTHORITY: Gedling Borough Council

20 Main Road Gedling Nottingham NG4 3HP Contact Us www.lesleygreaves.co.uk sales@lesleygreaves.co.uk 0115 987 7337 Agents Note: Whilst every care has been taken to prepare these particulars, they are for guidance purposes only. All measurements are approximate are for general guidance purposes only and whilst every care has been taken to ensure their accuracy, they should not be relied upon and potential buyers/tenants are advised to recheck the measurements.