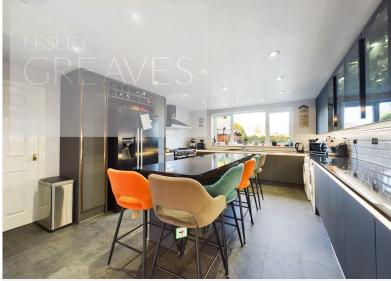

## Offers In Excess Of £360,000 Longue Drive, Calverton, Nottingham NG14 6QE EPC Rating C

Extended detached family home located in the well served village of Calverton; with various shops to include a Sainsbury's Local, Boots Pharmacy, Greggs, Butchers and Fish & Chip Shops. There is also a Vets, Indian Takeway, Public Houses, a Library, Leisure Centre, Doctors, Primary and Secondary schools. In brief a porch to the front leads to the living room with a living flame gas fire suite, wood floor and an arch through to the family room, also with wood flooring and open plan to a stunning kitchen with a central island incorporating a seating area. There are spaces for multiple appliances, LED lighting and an integrated dishwasher. A third reception room is accessible from here as well as modern shower room with WC and sauna. Off the first floor galleried landing is access to the loft, doors to a modern family bathroom with a mains fed shower over the bath and to four good sized bedrooms. There is parking at the front and access to the integrated garage and a low maintenance enclosed garden to the rear with gated access. Viewing are highly recommended to appreciate the size of accommodation on offer which is offered for sale with no upward chain.

## Freehold

PORCH 2' 11" x 2' 6" (0.89m x 0.76m)

LIVING ROOM 13' 8" x 11' 7" (4.17m x 3.53m)

FAMILY ROOM 11' 1" x 9' 0" (3.38m x 2.74m)

KITCHEN/BREAKFAST ROOM 15' 11" x 13' 5" (4.85m x 4.09m)

DINING ROOM 10' 6" x 7' 10" (3.2m x 2.39m)