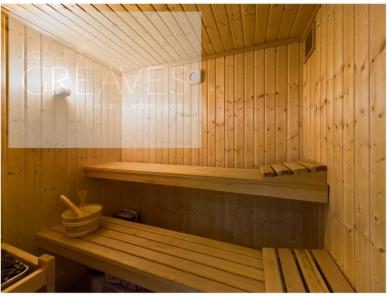

SHOWER ROOM

SAUNA 6' 1" x 4' 7" (1.85m x 1.4m)

BEDROOM ONE 13'8" x 11'0" (4.17m x 3.35m)

BEDROOM TWO 10'8" x 8'0" (3.25m x 2.44m)

BEDROOM THREE 9' 1" x 8' 1" (2.77m x 2.46m)

BEDROOM FOUR 8' 5" x 7' 11" (2.57m x 2.41m)