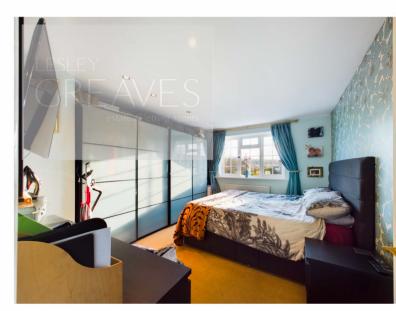

SHOWER ROOM

SAUNA 6' 1" x 4' 7" (1.85m x 1.4m)

BEDROOM ONE 13'8" x 11'0" (4.17m x 3.35m)

BEDROOM TWO 10'8" x 8'0" (3.25m x 2.44m)

BEDROOM THREE 9' 1" x 8' 1" (2.77m x 2.46m)

BEDROOM FOUR 8' 5" x 7' 11" (2.57m x 2.41m)