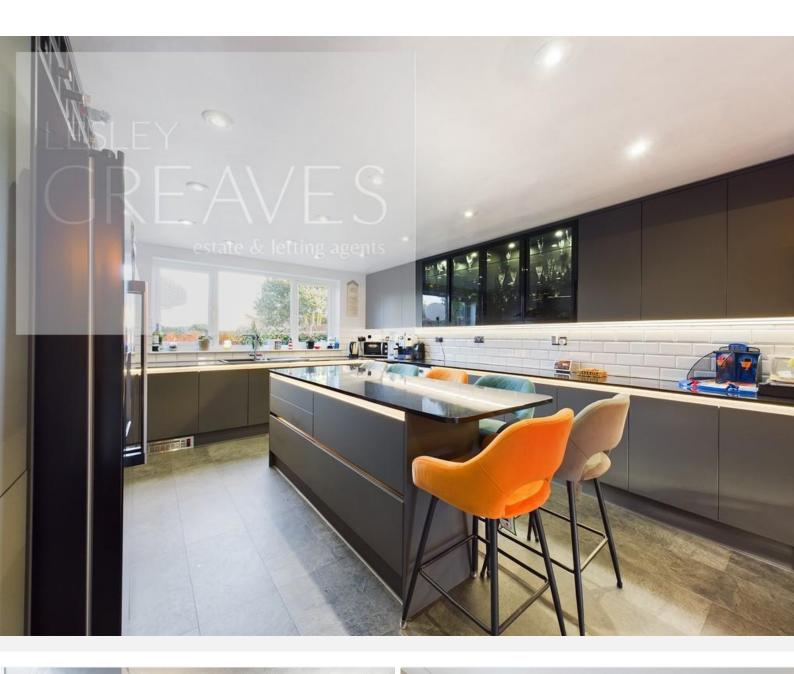

## Offers In Excess Of £360,000 Longue Drive, Calverton, Nottingham NG14 6QE EPC Rating C

Extended detached family home located in the well served village of Calverton; with various shops to include a Sainsbury's Local, Boots Pharmacy, Greggs, Butchers and Fish & Chip Shops. There is also a Vets, Indian Takeway, Public Houses, a Library, Leisure Centre, Doctors, Primary and Secondary schools. In brief a porch to the front leads to the living room with a living flame gas fire suite, wood floor and an arch through to the family room, also with wood flooring and open plan to a stunning kitchen with a central island incorporating a seating area. There are spaces for multiple appliances, LED lighting and an integrated dishwasher. A third reception room is accessible from here as well as modern shower room with WC and sauna. Off the first floor galleried landing is access to the loft, doors to a modern family bathroom with a mains fed shower over the bath and to four good sized bedrooms. There is parking at the front and access to the integrated garage and a low maintenance enclosed garden to the rear with gated access. Viewing are highly recommended to appreciate the size of accommodation on offer which is offered for sale with no upward chain.

## Freehold

PORCH 2' 11" x 2' 6" (0.89m x 0.76m)

LIVING ROOM 13' 8" x 11' 7" (4.17m x 3.53m)

FAMILY ROOM 11' 1" x 9' 0" (3.38m x 2.74m)

KITCHEN/BREAKFAST ROOM 15' 11" x 13' 5" (4.85m x 4.09m)

DINING ROOM 10' 6" x 7' 10" (3.2m x 2.39m)