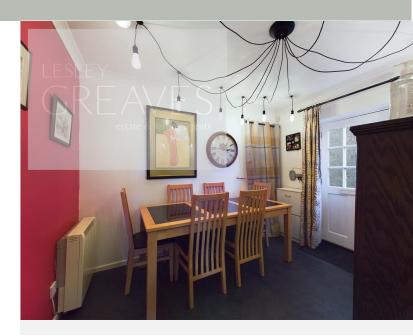

## Freehold

PORCH 2' 11" x 2' 6" (0.89m x 0.76m)

LIVING ROOM 13' 8" x 11' 7" (4.17m x 3.53m)

FAMILY ROOM 11' 1" x 9' 0" (3.38m x 2.74m)

KITCHEN/BREAKFAST ROOM 15' 11" x 13' 5" (4.85m x 4.09m)

DINING ROOM 10' 6" x 7' 10" (3.2m x 2.39m)