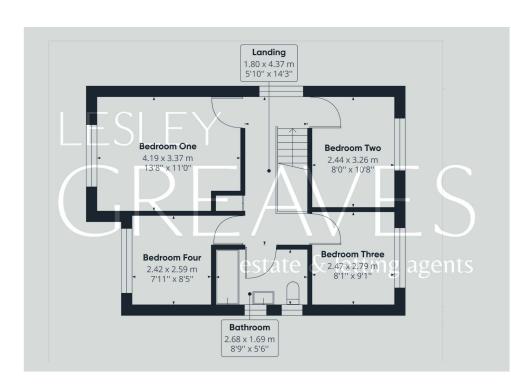

SHOWER ROOM

SAUNA 6' 1" x 4' 7" (1.85m x 1.4m)

BEDROOM ONE 13'8" x 11'0" (4.17m x 3.35m)

BEDROOM TWO 10'8" x 8'0" (3.25m x 2.44m)

BEDROOM THREE 9' 1" x 8' 1" (2.77m x 2.46m)

BEDROOM FOUR 8' 5" x 7' 11" (2.57m x 2.41m)

BATHROOM 8' 9" x 5' 6" (2.67m x 1.68m)

GARAGE 13' 9" x 7' 11" (4.19 m x 2.41 m)

COUNCIL TAXBAND: C

LOCAL AUTHORITY: Gedling Borough Council

20 Main Road Gedling Nottingham NG4 3HP Contact Us www.lesleygreaves.co.uk sales@lesleygreaves.co.uk 0115 987 7337 Agents Note: Whilst every care has been taken to prepare these particulars, they are for guidance purposes only. All measurements are approximate are for general guidance purposes only and whilst every care has been taken to ensure their accuracy, they should not be relied upon and potential buyers/tenants are advised to recheck the measurements.