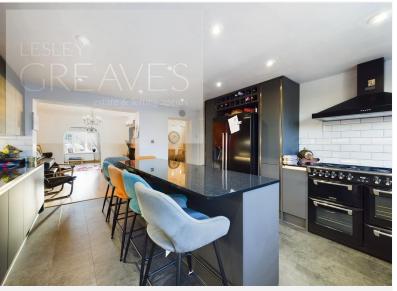

## Offers In Excess Of £360,000 Longue Drive, Calverton, Nottingham NG14 6QE EPC Rating C

Extended detached family home located in the well served village of Calverton; with various shops to include a Sainsbury's Local, Boots Pharmacy, Greggs, Butchers and Fish & Chip Shops. There is also a Vets, Indian Takeway, Public Houses, a Library, Leisure Centre, Doctors, Primary and Secondary schools. In brief a porch to the front leads to the living room with a living flame gas fire suite, wood floor and an arch through to the family room, also with wood flooring and open plan to a stunning kitchen with a central island incorporating a seating area. There are spaces for multiple appliances, LED lighting and an integrated dishwasher. A third reception room is accessible from here as well as modern shower room with WC and sauna. Off the first floor galleried landing is access to the loft, doors to a modern family bathroom with a mains fed shower over the bath and to four good sized bedrooms. There is parking at the front and access to the integrated garage and a low maintenance enclosed garden to the rear with gated access. Viewing are highly recommended to appreciate the size of accommodation on offer which is offered for sale with no upward chain.

## Freehold

PORCH 2' 11" x 2' 6" (0.89m x 0.76m)

LIVING ROOM 13' 8" x 11' 7" (4.17m x 3.53m)

FAMILY ROOM 11' 1" x 9' 0" (3.38m x 2.74m)

KITCHEN/BREAKFAST ROOM 15' 11" x 13' 5" (4.85m x 4.09m)

DINING ROOM 10' 6" x 7' 10" (3.2m x 2.39m)