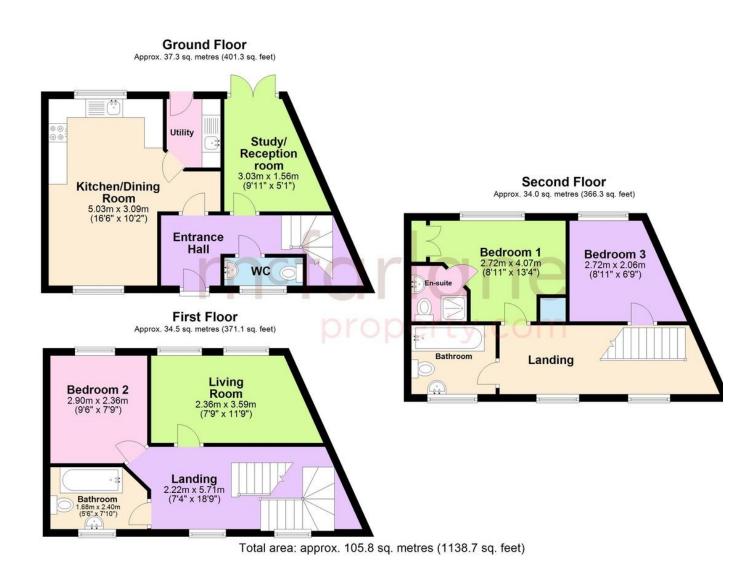

Offered to the market in the popular location of Redhouse is this spacious, three-bedroom family home. The property offers flexible living accommodation throughout, and its highly spacious and versatile rooms comprise of; entrance hall, impressive kitchen/ dining room, downstairs cloakroom and a further reception room. Upstairs offers a double bedroom, spacious living room and family bathroom suite. On the top floor you will find an impressive master double bedroom which benefits from ample built in wardrobe space and ensuite shower room. There is also a further family bathroom and the third bedroom.

To the rear you will find a sunny aspect rear garden which is fully enclosed. Offering both decked and artificial grass areas. There is also access to the garage leading onto further parking.

Our team are friendly, experienced and are all local. They know it better than they do their own living rooms and can help you find what you're looking for because we love where we live.